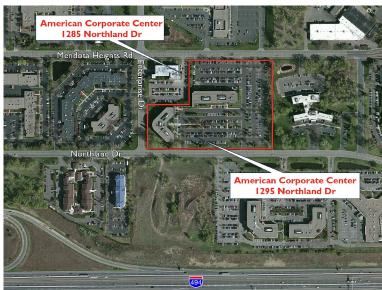

### **American Corporate Center**

1285-1295 Northland Dr., Mendota Heights, MN 55120

### American Corporate Center 1285-1295 Northland Dr., Mendota Heights, MN 55120