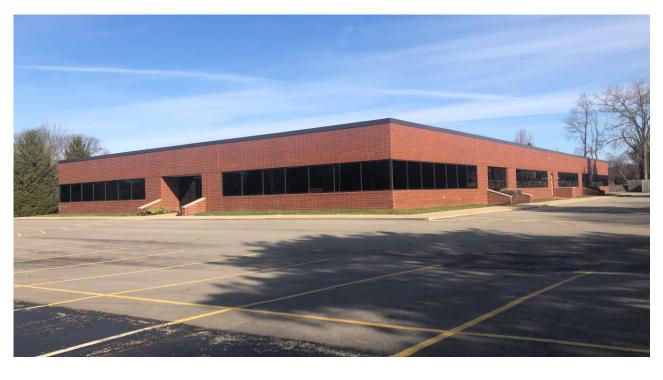

#### **OFFICE**

**LEASE TYPE LEASE PRICE** 

\$12.00 / SF Gross

**AVAILABLE SPACE BUILDING SIZE** 

5.521 SF 20,352 SF

**ZONING PARKING** 

Office Several

#### PROPERTY DESCRIPTION

First rate executive office space, open floor plan with large offices with windows overlooking the park, Share kitchen facility, on site parking. Cad 6 available in the suite ALL UTILITIES ARE INCLUDED in the opportunity and below market rate