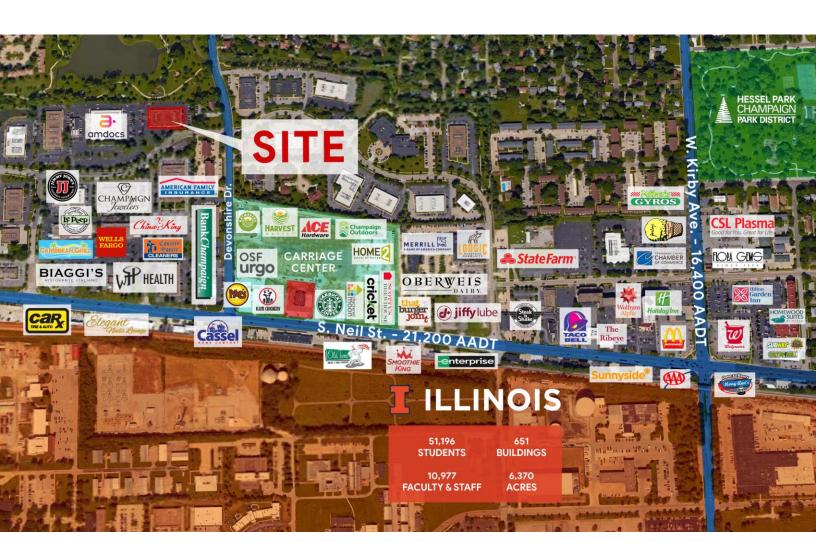

#### **AREA DESCRIPTION**

Corporate Center occupies prime real estate in Champaign growing southern rim. Located off South Neil Street between Kirby Avenue and Windsor Road, it offers easy access to the University of Illinois campus, as well as the University's Willard airport. Major hotel and conference centers are also close at hand, making it easy to host large meetings and conventions nearby