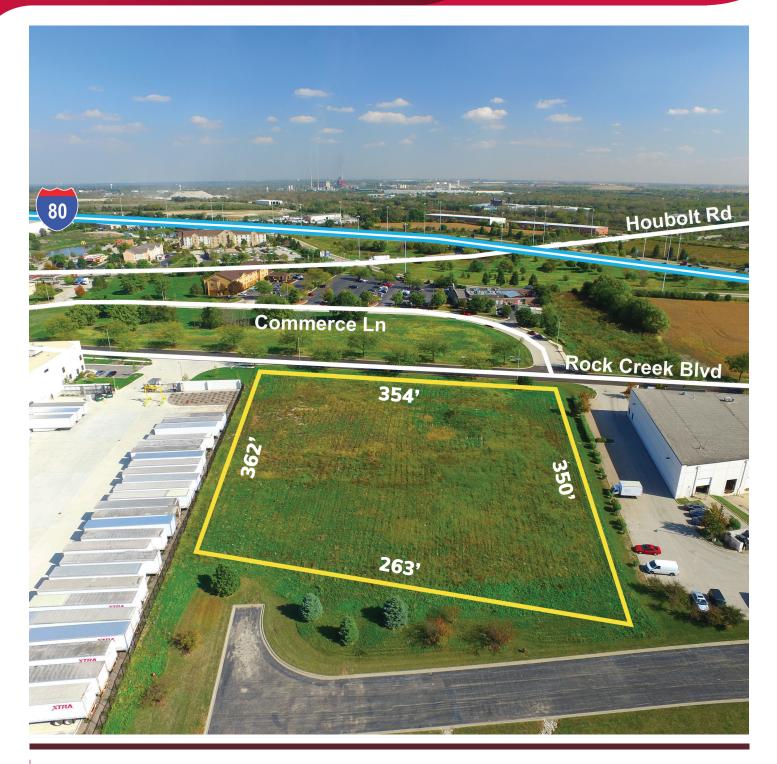

### 2.476 Acres

- \$5.25 PSF
- Broker Owned
- Build-to-Suit / Land Site
- Zoned I-1
- Low Will County Taxes
- Fully-Developed Master-Planned Park
- Pace Bus Line within Park
- Ideal for Regional Distribution
- Adjacent to Joliet Junior College (Ready Access to Labor)

### Land Site – Minutes from I-80 / Houbolt Interchange

- Located in a Foreign Trade Zone
- Close to Many Amenities
- Approximately One Mile East of the Intersection of I-55 and I-80

James Planey Princpal jplaney@lee-associates.com D 773.355.3014