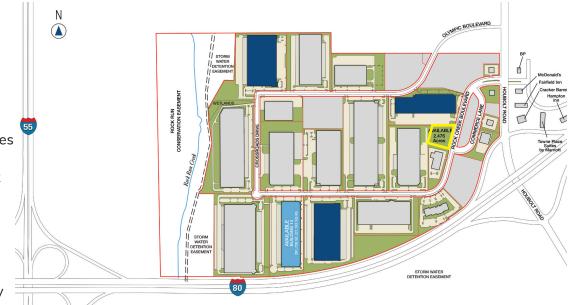

### 2.476 Acres

- \$5.25 PSF
- Broker Owned
- Build-to-Suit / Land Site
- Zoned I-1
- Low Will County Taxes
- Fully-Developed Master-Planned Park
- Pace Bus Line within Park
- Ideal for Regional Distribution
- Adjacent to Joliet Junior College (Ready Access to Labor)