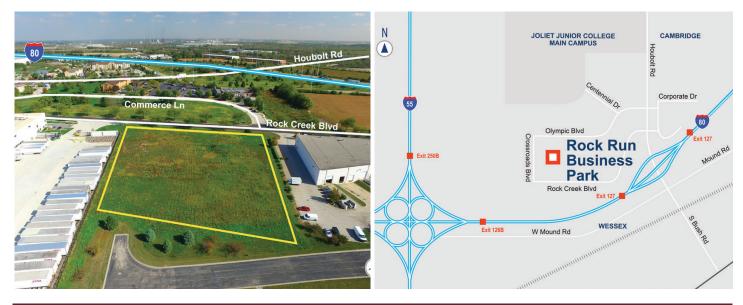

### Land Site – Minutes from I-80 / Houbolt Interchange

- Located in a Foreign Trade Zone
- Close to Many Amenities
- Approximately One Mile East of the Intersection of I-55 and I-80

James Planey Princpal jplaney@lee-associates.com D 773.355.3014