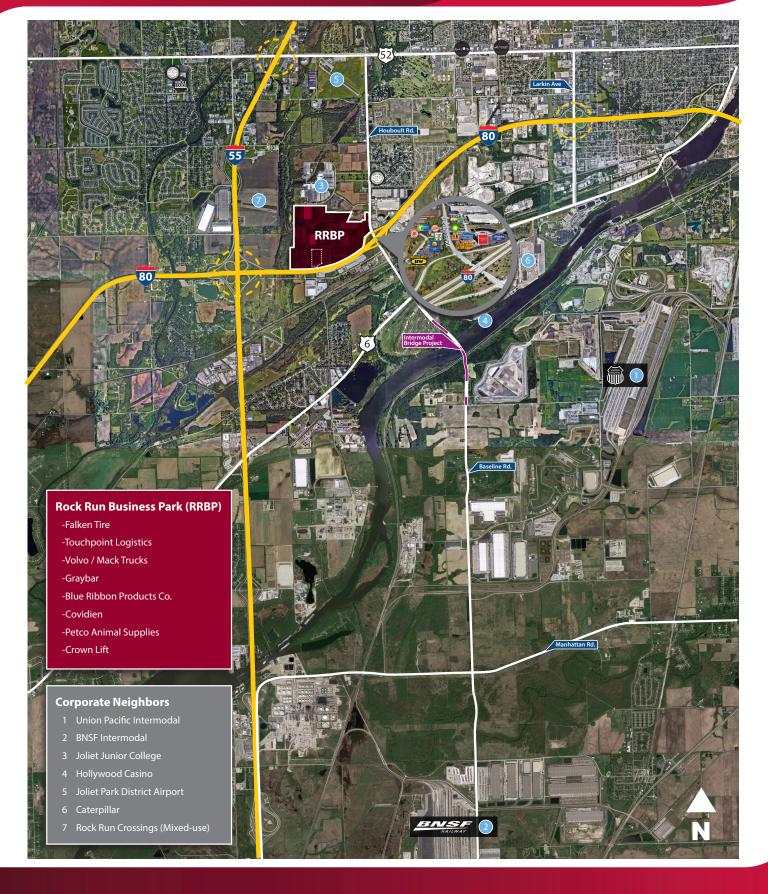

### Land Site – Minutes from I-80 / Houbolt Interchange

- Located in a Foreign Trade Zone
- Close to Many Amenities
- Approximately One Mile East of the Intersection of I-55 and I-80

James Planey Princpal jplaney@lee-associates.com D 773.355.3014