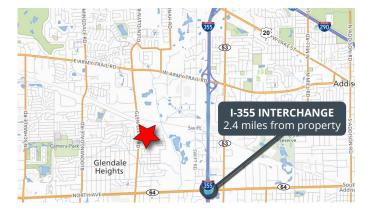

#### **Highlights:**

- User / investor opportunity
- Hard-to-find standalone facility on ±4 acres
- Potential for outside storage
- Large parking lot
- High-image corporate headquarter identity
- Immaculate facility with A/C warehouse and open office lavout
- Great access to I-355
- Great local labor pool