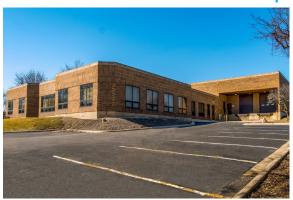

INDUSTRIAL
CORPORATE
HEADQUARTER
BUILDING

±36,000 SF FOR SALE Divisible;
Potential
Two-Tenant
Property

Expansior Capability

# **676 E. FULLERTON AVENUE**

Glendale Heights, IL 60139 <u>Property Website</u>

#### **Specifications:**

- Building Size: ±36,000 SF
- Land Area: ±4.0 AC
- Office Size: ±15,000 SF
- Ceiling Height: ±16'
- Loading: 2 Docks / 2 DID
- Power: 400A 480V
- Lighting: T-5
- Parking: 73 Cars (Exp.)
- Year Built: 1978 (Exp. in 1988)
- Construction: Masonry
- Heating: Gas
- Sale Price: \$2,844,000 **\$2,495,000**

#### **Highlights:**

- User / investor opportunity
- Hard-to-find standalone facility on ±4 acres
- Potential for outside storage
- Large parking lot
- High-image corporate headquarter identity
- Immaculate facility with A/C warehouse and open office lavout
- Great access to I-355
- Great local labor pool