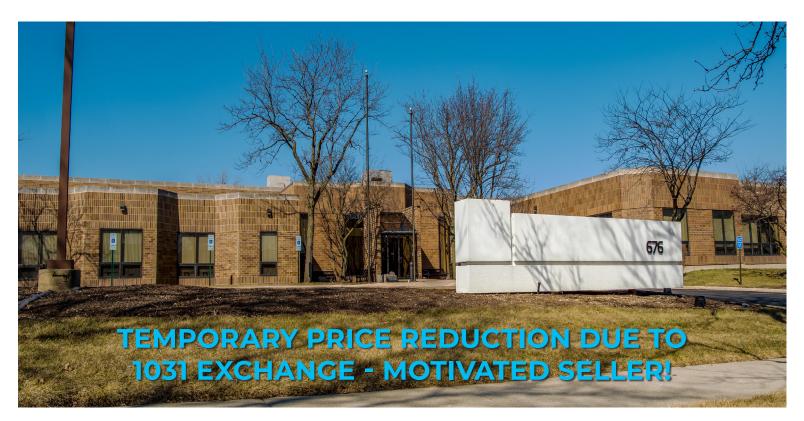

INDUSTRIAL
CORPORATE
HEADQUARTER
BUILDING

±36,000 SF FOR SALE Divisible;
Potential
Two-Tenant
Property

Expansior Capability

# **676 E. FULLERTON AVENUE**

Glendale Heights, IL 60139 <u>Property Website</u>

#### **Specifications:**

- Building Size: ±36,000 SF
- Land Area: ±4.0 AC
- Office Size: ±15,000 SF
- Ceiling Height: ±16'
- Loading: 2 Docks / 2 DID
- Power: 400A 480V
- Lighting: T-5
- Parking: 73 Cars (Exp.)
- Year Built: 1978 (Exp. in 1988)
- Construction: Masonry
- Heating: Gas
- Sale Price: \$2,844,000 **\$2,495,000**

#### **Highlights:**

- User / investor opportunity
- Hard-to-find standalone facility on ±4 acres
- Potential for outside storage
- Large parking lot
- High-image corporate headquarter identity
- Immaculate facility with A/C warehouse and open office lavout
- Great access to I-355
- Great local labor pool