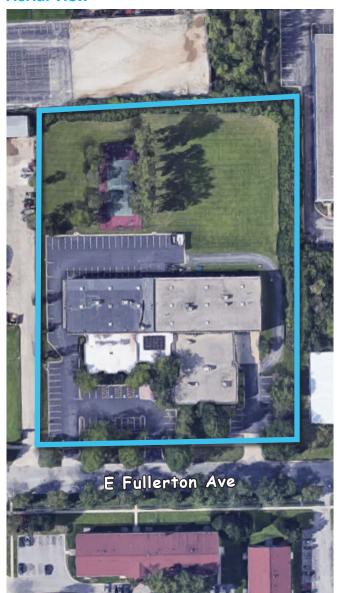

847.588.5665

justin Jerner@transwestern.com

Michael Marconi, SIOR

Sr. EVP and Designated Managing Broker
847.588.5689
michael marconi@transwestern.com

The information provided herein was obtained from sources believed reliable; however, Transwestern makes no guarantees, warranties or representations as to the completeness of accuracy thereof. The presentation of this property is submitted subject to errors, omissions, change of price or conditions, prior to sale or lease, or withdrawl without notice. Copyright © 2020 Transwestern.

INDUSTRIAL
CORPORATE
HEADQUARTER
BUILDING

±36,000 SF FOR SALE Divisible;
Potential
Two-Tenant
Property

Expansior Capability



# **676 E. FULLERTON AVENUE**

Glendale Heights, IL 60139 <u>Property Website</u>

#### **Site Plan**



#### **Aerial View**



### **Contact Information:**

Joe Karmin
Executive Vice President
847.588.5670
ioe karmin@transwestern.com

Justin Lerner, SIOR

Executive Vice President

847.588.5665
justin.lerner@transwestern.com

Michael Marconi, SIOR

Sr. EVP and Designated Managing Broker
847.588.5689
michael marconi@transwestern.com

INDUSTRIAL
CORPORATE
HEADQUARTER
BUILDING

±36,000 SF FOR SALE Divisible;
Potential
Two-Tenant
Property

Expansior Capability



# **676 E. FULLERTON AVENUE**

Glendale Heights, IL 60139 <u>Property Website</u>

### **Property Photos**













### **Contact Information:**

Joe Karmin
Executive Vice President
847.588.5670
ioe karmin@transwestern.com

Justin Lerner, SIOR

Executive Vice President

847.588.5665

Justin Jerner@transwestern.com

Michael Marconi, SIOR

Sr. EVP and Desi