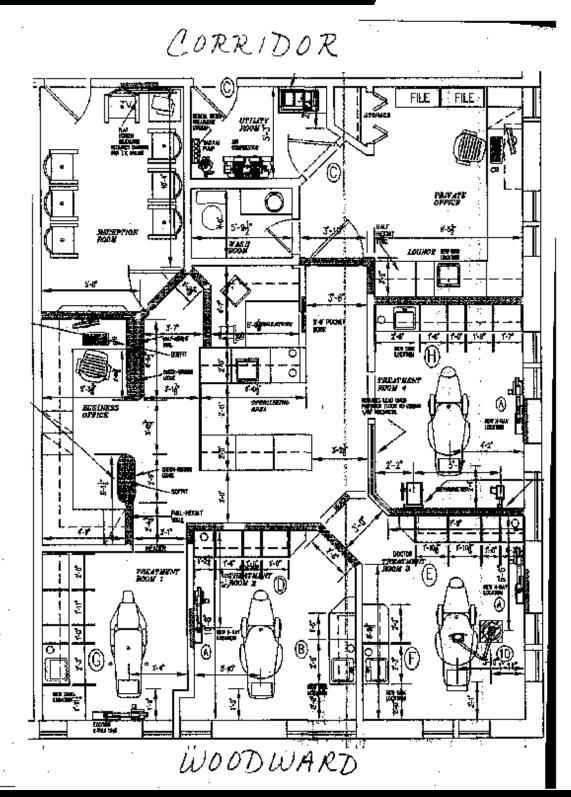

## **PROPERTY FEATURES:**

- Dental/Medical Suite Now Available 1,000 SF Move-in ready!
- Prime Woodward Avenue address
- Located in the city of Huntington Woods
- Excellent tenant roster for medical referrals
- Parking on-site, free and well lighted
- Close to I-696 and I-75
- Close to Beaumont, Providence and other hospitals
- On-site property management and owner