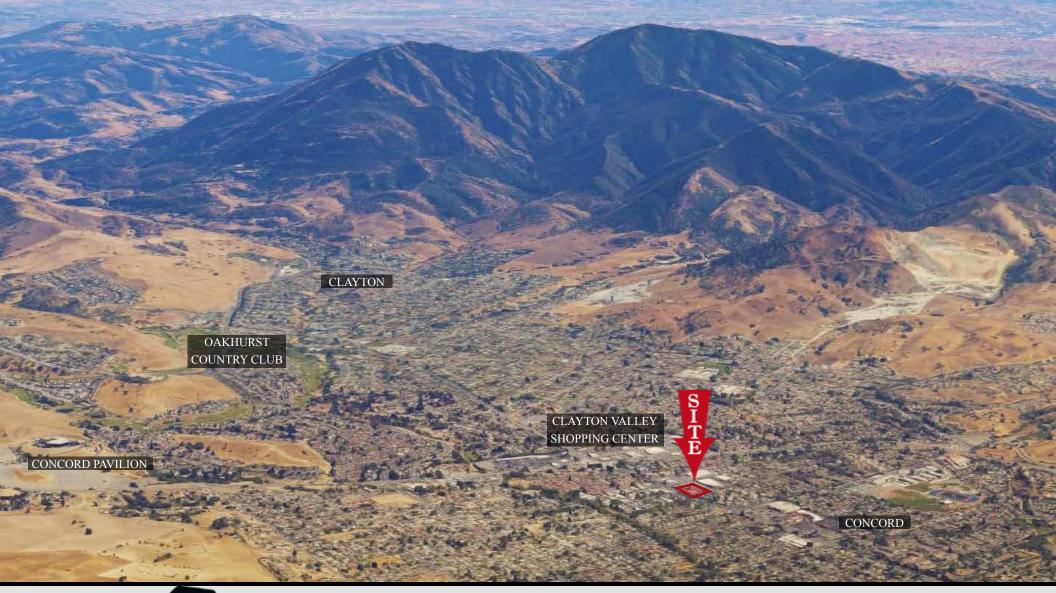

#### Location

Nestled in the Bay Area, only 30 minutes from San Francisco, Concord is the largest job center in Contra Costa County. Concord has the most available amount of BART stations, reverse commutes, and lower costs of doing business. Being the largest city in Contra Costa County, one of the fastest growing counties in the region, Concord has been named "The Next Big Thing".

# **CLOSE-UP AERIAL**

5280 Clayton Road, Concord, CA 94521