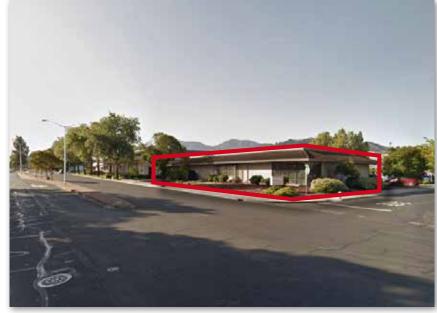

ord is the largest job center in Contra Costa County. Concord has the most available amount of BART stations, reverse commutes, and lower costs of doing business. Being the largest city in Contra Costa County, one of the fastest growing counties in the region, Concord has been named "The Next Big Thing".

| DEMOGRAPHICS       | 1 Mile      | 3 Mile      | 5 Miles     |
|--------------------|-------------|-------------|-------------|
| POPULATION         | 18,072      | 65,252      | 179,510     |
| AHHI               | \$101,618   | \$118,885   | \$103,409   |
| AHH NET WORTH      | \$1,199,579 | \$1,476,871 | \$1,266,524 |
| DAYTIME POPULATION | 3,180       | 9,476       | 45,354      |

withdrawal. An interested party should verify the status of the property and the information herein.



#### **Property Summary**

| LOT SIZE            | 19,000 SF |
|---------------------|-----------|
| TOTAL SF AVAILABLE  | 6,250 SF  |
| RETAIL PAD- END CAP | ±1,800 SF |
| RETAIL PAD          | ±4,510 SF |
|                     |           |

### Traffic Counts

**CLAYTON ROAD KIRKER PASS ROAD** YGNACIO VALLEY ROAD

35,000 ADT 33,000 ADT 38,000 ADT

## **Jim Shepherd**

Senior Vice President 925.627.7902 jim@lockehouse.com License #01260555

The above information, while not guaranteed, has been secured from sources we believe to be reliable. Submitted subject to error, change or

## LOCKEHOUSE 2099 Mt. Diablo Blvd, Suite 206 Walnut Creek, CA 94596

License #01784084

# **CLOSE-UP AERIAL**

5280 Clayton Road, Concord, CA 94521





# LOCKEHOUSE

2099 Mt. Diablo Blvd, Suite 206 Walnut Cre