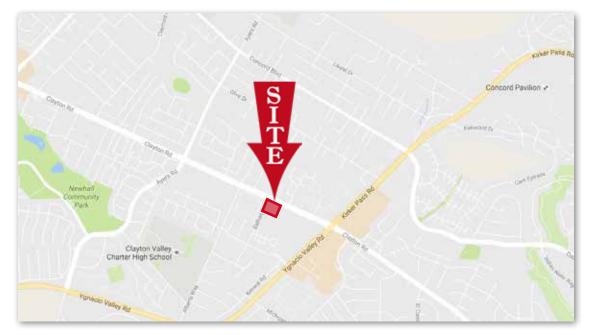

For Sale/Lease 5280 Clayton Road Concord, CA 94521

## **Jim Shepherd**

Senior Vice President 925.627.7902 jim@lockehouse.com License #01260555

# LOCKEHOUSE

2099 Mt. Diablo Blvd, Suite 206 Walnut Creek, CA 94596 License #01784084

# **DEMOGRAPHICS**

5280 Clayton Road, Concord, CA 94521





#### Location

Nestled in the Bay Area, only 30 minutes from San Francisco, Concord is the largest job center in Contra Costa County. Concord has the most available amount of BART stations, reverse commutes, and lower costs of doing business. Being the largest city in Contra Costa County, one of the fastest growing counties in the region, Concord has been named "The Next Big Thing".

| DEMOGRAPHICS       | 1 Mile      | 3 Mile      | 5 Miles     |
|--------------------|-------------|-------------|-------------|
| POPULATION         | 18,072      | 65,252      | 179,510     |
| AHHI               | \$101,618   | \$118,885   | \$103,409   |
| AHH NET WORTH      | \$1,199,579 | \$1,476,871 | \$1,266,524 |
| DAYTIME POPULATION | 3,180       | 9,476       | 45,354      |

withdrawal. An inter