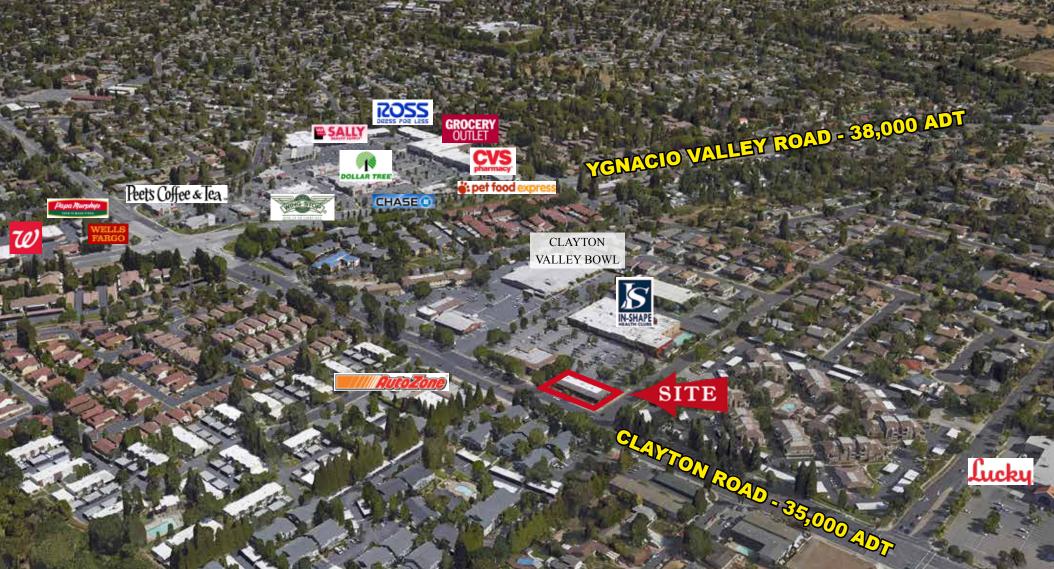

### Traffic Counts

**CLAYTON ROAD KIRKER PASS ROAD** YGNACIO VALLEY ROAD

35,000 ADT 33,000 ADT 38,000 ADT

# **CLOSE-UP AERIAL**

5280 Clayton Road, Concord, CA 94521