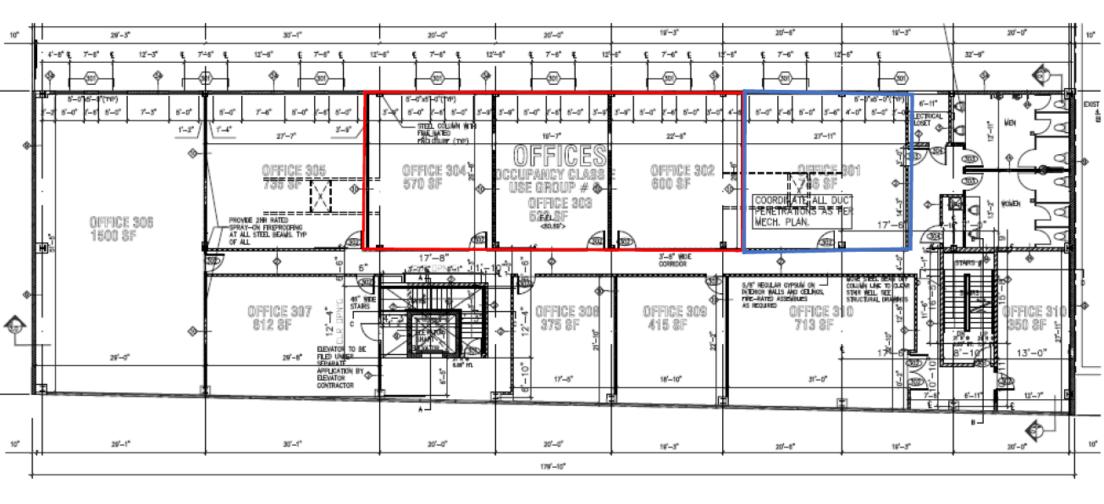

Suite 301 716 Sq. Ft.

Suite 302 600 Sq. Ft.

Suite 303 522 Sq. Ft.

Suite 304 571 Sq. Ft.

Suites 302-304 must be leased together \* Suite 301 can be leased separate or with other suites

For Further Information and Inspection, Please Contact Exclusive Agent: Melissa Grasso • (718) 371-0127 • mgrasso@s-z.com

## Floor Plan

For Further Information and Inspection, Please Contact Exclusive Agent: Melissa Grasso • (718) 371-0127 • mgrasso@s-z.com

Kaufman Astoria Studios 35-11 35<sup>th</sup> Avenue, Long Island City, NY 11101 • (718) 392-5959 • Fax (718) 937-6546 www.s-z.com