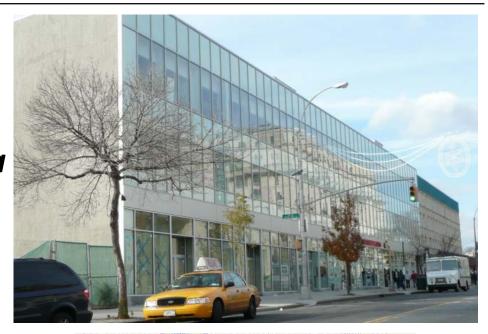

# 89-36 Sutphin Boulevard, Jamaica, Queens, NY

### **Property Features**

- 2,408 sq. ft. total available space
- Outstanding location
- Facing Queens County Courthouse
- 24 / 7 access
- Immediate availability
- 100% new construction
- On-site parking available
- Heavy pedestrian and vehicular traffic