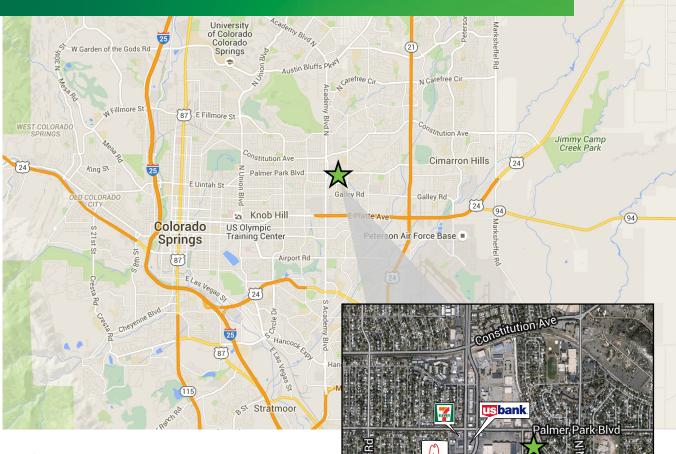

#### **OFFICE LAND FOR SALE**

Potter Drive is adjacent to Palmer Park Blvd., just off North Academy Blvd. The site is in close proximity to many restaurants, hotels and shopping centers.

- + \$59,125 Asking Price (\$2.51/SF)
- + 0.54 Acres (23,522 SF)
- + Zoned OC APZ2 SS