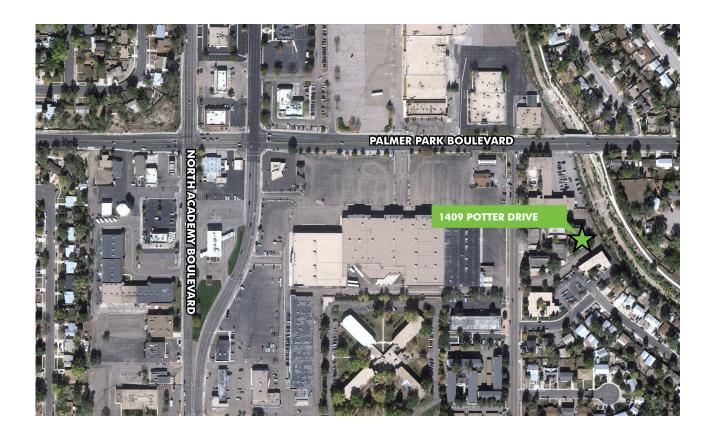

## **REAR LOT FOR SALE**

1409 POTTER DRIVE

Colorado Springs, CO 80909

### 0.54 ACRE LOT

#### **OFFICE LAND FOR SALE**

Potter Drive is adjacent to Palmer Park Blvd., just off North Academy Blvd. The site is in close proximity to many restaurants, hotels and shopping centers.

- + \$59,125 Asking Price (\$2.51/SF)
- + 0.54 Acres (23,522 SF)
- + Zoned OC APZ2 SS