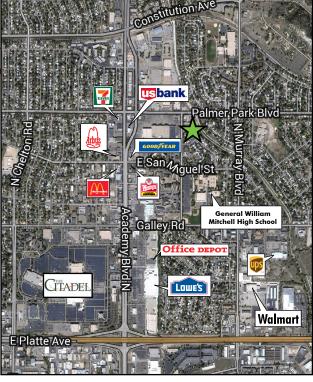

#### **OFFICE LAND FOR SALE**

Potter Drive is adjacent to Palmer Park Blvd., just off North Academy Blvd. The site is in close proximity to many restaurants, hotels and shopping centers.

- + \$59,125 Asking Price (\$2.51/SF)
- + 0.54 Acres (23,522 SF)
- + Zoned OC APZ2 SS