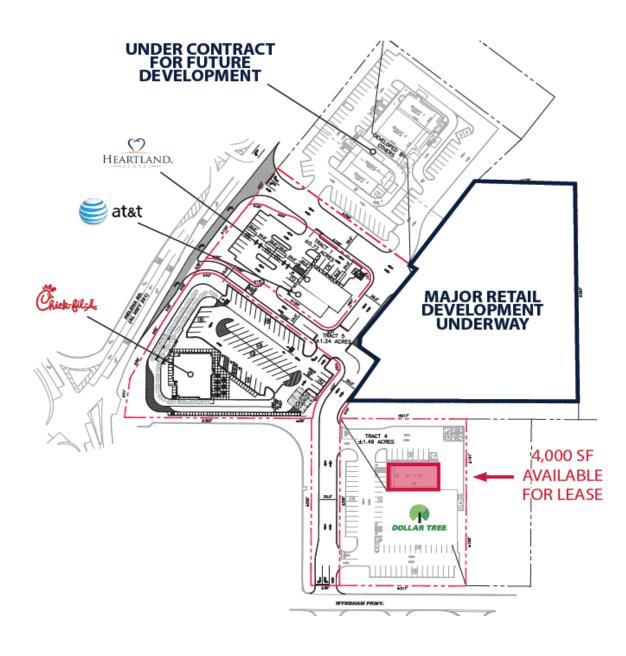

# 4,000 SF OPPORTUNITY IN HELENA, AL

Helena Road And Highway 17 Helena, AL 35080

RETAIL PROPERTY FOR LEASE

4,000 SF New Construction Opportunity Adjacent to Dollar Tree

## **Property Highlights**

- Up to 4,000 SF of new construction available adjacent to Dollar Tree
- Ideally located next to retail development at "main and main" inter- section of Helena's retail corridor
- Helena is one of Birmingham's fastest growing submarkets with above average household incomes and population numbers
- Estimated delivery date February 2021
- Call for availability and pricing