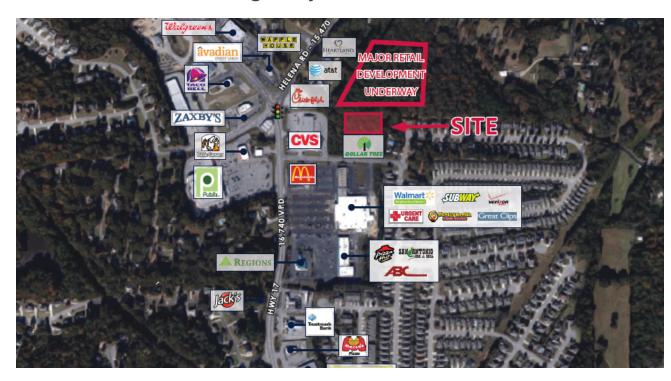

# 4,000 SF OPPORTUNITY IN HELENA, AL

Helena Road And Highway 17 Helena, AL 35080

RETAIL PROPERTY FOR LEASE

4,000 SF New Construction Opportunity Adjacent to Dollar Tree

## **Property Highlights**

- Up to 4,000 SF of new construction available adjacent to Dollar Tree
- Ideally located next to retail development at "main and main" inter- section of Helena's retail corridor
- Helena is one of Birmingham's fastest growing submarkets with above average household incomes and population numbers
- Estimated delivery date February 2021
- Call for availability and pricing