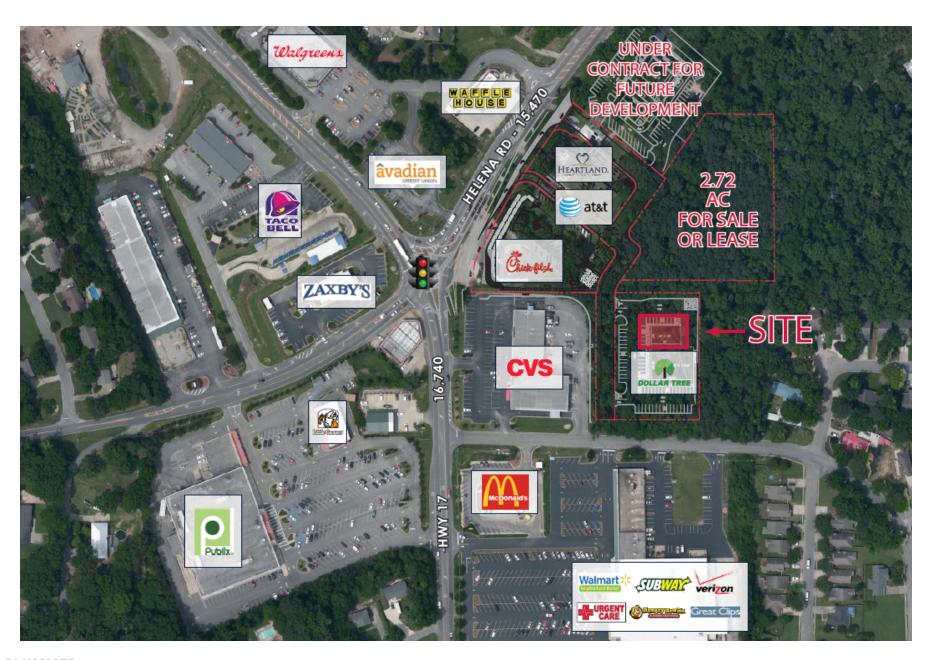

# 4,000 SF OPPORTUNITY IN HELENA, AL

Helena Road And Highway 17 Helena, AL 35080

RETAIL PROPERTY FOR LEASE

4,000 SF New Construction Opportunity Adjacent to Dollar Tree

## **Property Highlights**

- Up to 4,000 SF of new construction available adjacent to Dollar Tree
- Ideally located next to retail development at "main and main" inter- section of Helena's retail corridor
- Helena is one of Birmingham's fastest growing submarkets with above average household incomes and population numbers
- Estimated delivery date February 2021
- Call for availability and pricing