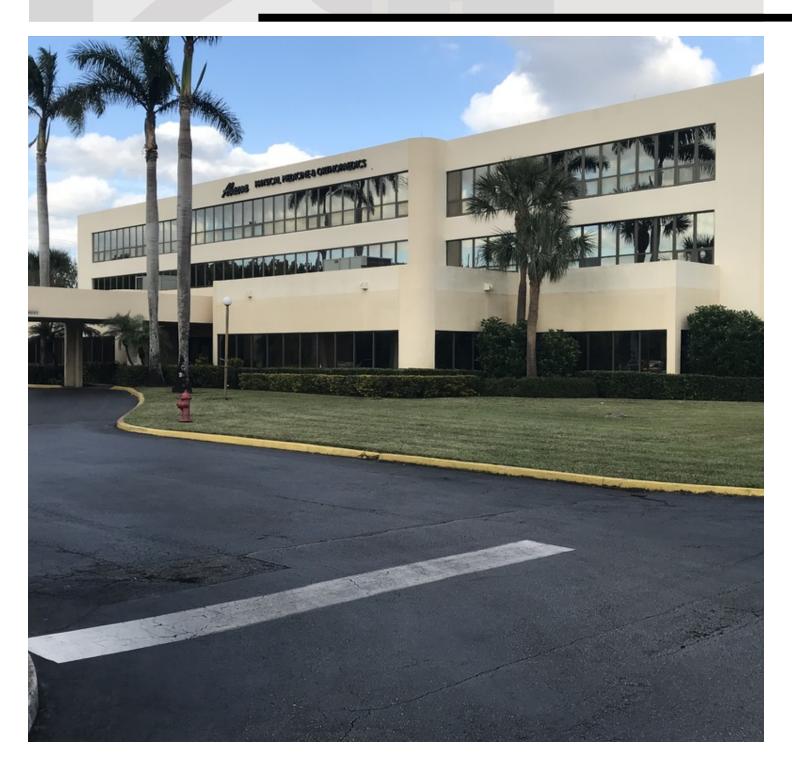

### **Property Overview** West Palm Medical Plaza

West Palm Medical Plaza is a 3-story, 25,000 sqft medical office building directly across from JFK Medical Hospital. This property offers great views, a well-kept building lobby and corridors with a synergist tenant mix.

LOCATION

4700 N Congress West Palm Beach, FL 33407

### **FEATURES**

• Adjacent to the JFK North Medical Campus & major roadways

CREC

- Less than a mile from I-95
- Surface parking
- On-site security
- 4:1,000 rsf parking ratio

| Suite 101  | 790 SF   |
|------------|----------|
| Suite 105  | 1,218 SF |
| Suite 201  | 6,911 SF |
| Suite 203  | 1,003 SF |
| Suite 303  | 2,068 SF |
| Suite 304A | 1,391 SF |
| Suite 304B | 1,366 SF |