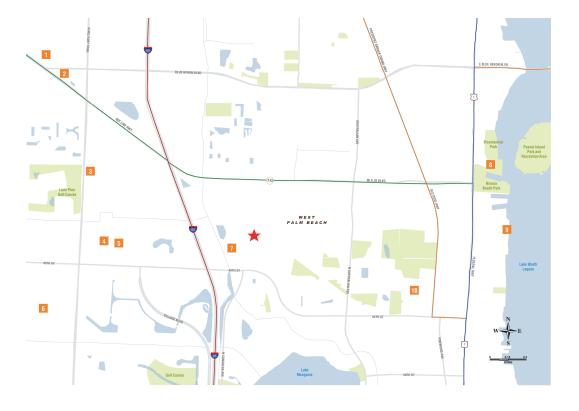

## Location Overview West Palm Medical Plaza

#### **TOP AMENITIES**

- 1. West Palm Beach VAMC
- 2. Kindred Hospital of the Palm Beaches
- 3. Rapids Water Park
- 4. Sam's Club
- 5. Walmart Supercenter
- 6. Ballpark of the Palm Beaches
- 7. JFK Medical Center North Campus
- 8. Port of Palm Beach
- 9. Manatee Lagoon
- 10. St. Mary's Medical Center