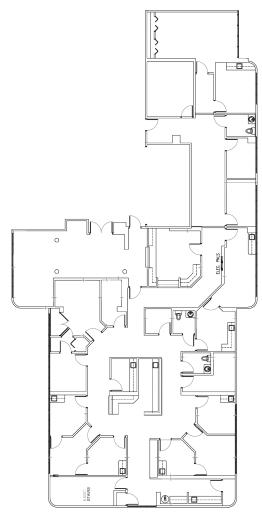

0 N Congress West Palm Beach, FL 33407

CREC

# **West Palm Medical Plaza**



### **Property Overview** West Palm Medical Plaza

West Palm Medical Plaza is a 3-story, 25,000 sqft medical office building directly across from JFK Medical Hospital. This property offers great views, a well-kept building lobby and corridors with a synergist tenant mix.

LOCATION

4700 N Congress West Palm Beach, FL 33407

### **FEATURES**

• Adjacent to the JFK North Medical Campus & major roadways

CREC

- Less than a mile from I-95
- Surface parking
- On-site security
- 4:1,000 rsf parking ratio







| Suite 101  | 790 SF   |
|------------|----------|
| Suite 105  | 1,218 SF |
| Suite 201  | 6,911 SF |
| Suite 203  | 1,003 SF |
| Suite 303  | 2,068 SF |
| Suite 304A | 1,391 SF |
| Suite 304B | 1,366 SF |



Suite 201



CREC

Suite 303

## Location Overview West Palm Medical Plaza



#### **TOP AMENITIES**

- 1. West Palm Beach VAMC
- 2. Kindred Hospital of the Palm Beaches
- 3. Rapids Water Park
- 4. Sam's Club
- 5. Walmart Supercenter
- 6. Ballpark of the Palm Beaches
- 7. JFK Medical Center North Campus
- 8. Port of Palm Beach
- 9. Manatee Lagoon
- 10. St. Mary's Medical Center





#### CONTACT

Robert Dabrowski Vice President 561.323.2678 rdabrowski@crec.com Mark Goldstein Leasing Director 561.323.2682 mark@crec.com CREC 250 S. Australian Avenue Suite 105 West Palm Beach, FL 33401

561.833.7680 crec.com