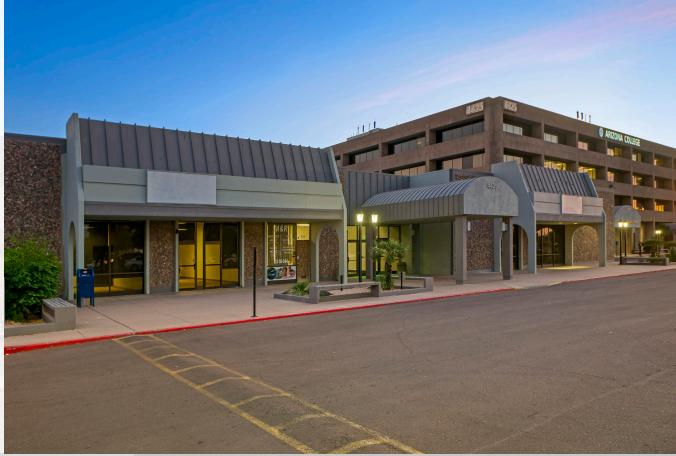

#### **PROPERTY HIGHLIGHTS**

- ±209,174 SF 4-Story Multi-Tenant Office Building
- Available Suites range from  $\pm 730$  SF  $\pm 12,630$  SF
- Frontage on Olive and 43rd Avenues
- Plenty of parking available 5:1,000 ratio
- Nearby retail, restaurants & public transportation
- Easy access to I-17 & Loop 101
- · C-2 Zoning, City of Glendale
- Monument Signage