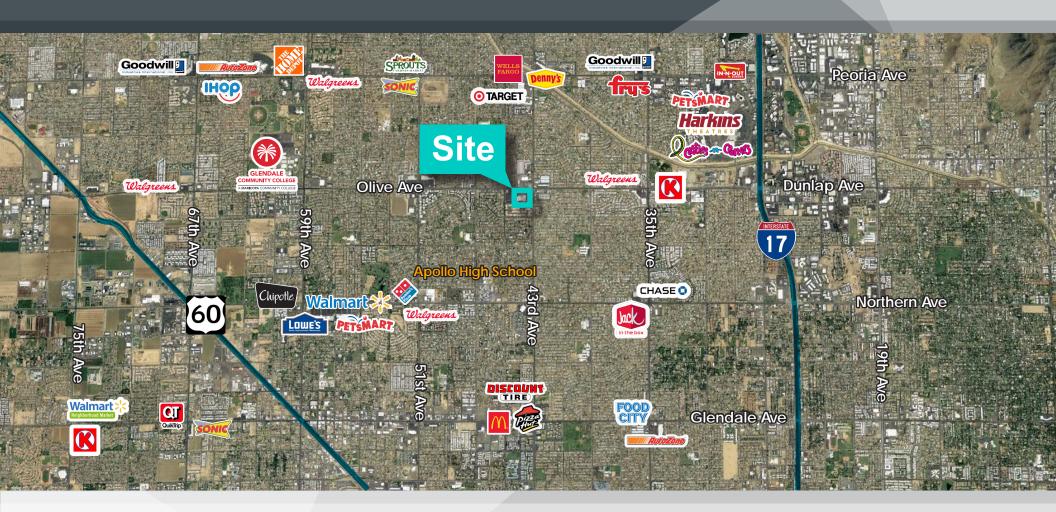

Multi-Tenant Office Building with Frontage on Olive & 43rd Avenues 4425 W Olive Avenue, Glendale, AZ 85302

#### **PROPERTY HIGHLIGHTS**

- ±209,174 SF 4-Story Multi-Tenant Office Building
- Available Suites range from  $\pm 730$  SF  $\pm 12,630$  SF
- Frontage on Olive and 43rd Avenues
- Plenty of parking available 5:1,000 ratio
- Nearby retail, restaurants & public transportation
- Easy access to I-17 & Loop 101
- · C-2 Zoning, City of Glendale
- Monument Signage