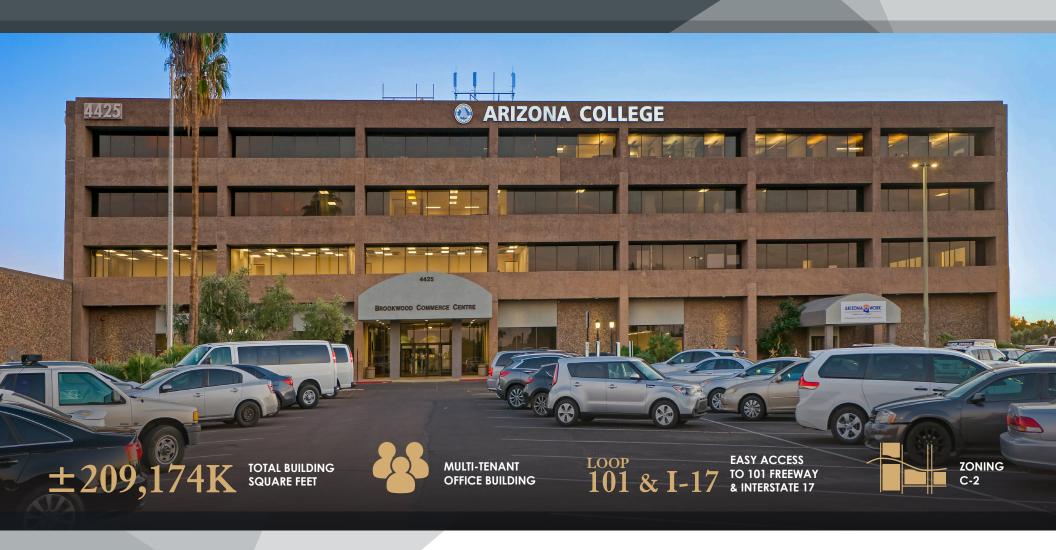

Multi-Tenant Office Building with Frontage on Olive & 43rd Avenues 4425 W Olive Avenue, Glendale, AZ 85302

### FOR LEASE

**Eric Butler** 

D: 480.522.2813 M: 602.809.6570 ebutler@cpiaz.com

Multi-Tenant Office Building with Frontage on Olive & 43rd Avenues 4425 W Olive Avenue, Glendale, AZ 85302

FOR LEASE

#### **PROPERTY HIGHLIGHTS**

- ±209,174 SF 4-Story Multi-Tenant Office Building
- Available Suites range from  $\pm 730$  SF  $\pm 12,630$  SF
- Frontage on Olive and 43rd Avenues
- Plenty of parking available 5:1,000 ratio
- Nearby retail, restaurants & public transportation
- Easy access to I-17 & Loop 101
- · C-2 Zoning, City of Glendale
- Monument Signage