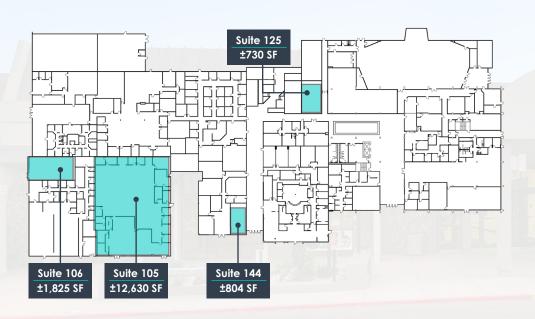

**FOR LEASE** 

Multi-Tenant Office Building with Frontage on Olive & 43rd Avenues

4425 W Olive Avenue, Glendale, AZ 85302

First Floor **Second Floor** 

#### **Availability**

| Floor  | Suite | SF        | Rate                   | Available |
|--------|-------|-----------|------------------------|-----------|
| First  | 105   | 12,630 SF | \$18.00 Net Janitorial | Now       |
| First  | 106   | 1,825 SF  | \$15.00 Net Janitorial | Now       |
| First  | 125   | 730 SF    | \$18.00 Net Janitorial | Now       |
| First  | 144   | 804 SF    | \$18.00 Net Janitorial | Now       |
| Second | 203   | 5,865 SF  | \$17.00 Net Janitorial | 90 days   |