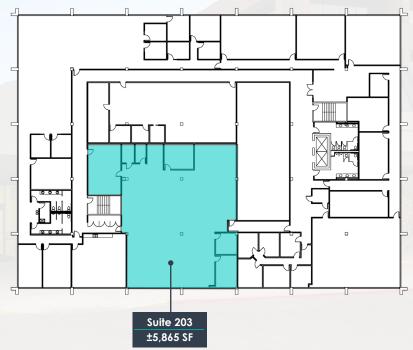

**FOR LEASE** 

Multi-Tenant Office Building with Frontage on Olive & 43rd Avenues

4425 W Olive Avenue, Glendale, AZ 85302

First Floor **Second Floor** 

#### **Availability**

| Floor  | Suite | SF        | Rate                   | Available |
|--------|-------|-----------|------------------------|-----------|
| First  | 105   | 12,630 SF | \$18.00 Net Janitorial | Now       |
| First  | 106   | 1,825 SF  | \$15.00 Net Janitorial | Now       |
| First  | 125   | 730 SF    | \$18.00 Net Janitorial | Now       |
| First  | 144   | 804 SF    | \$18.00 Net Janitorial | Now       |
| Second | 203   | 5,865 SF  | \$17.00 Net Janitorial | 90 days   |