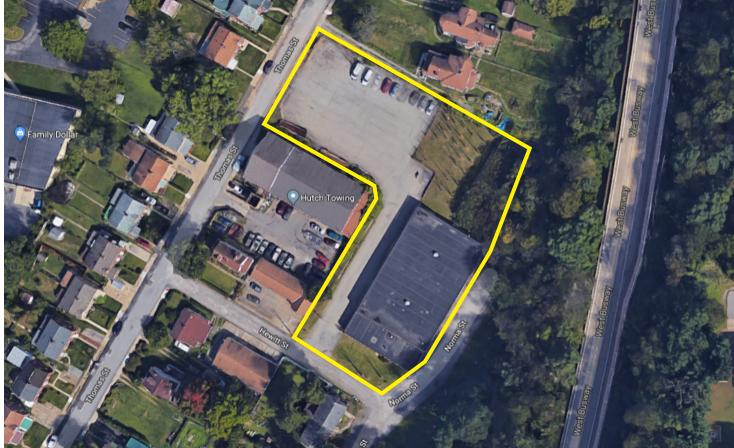

## **PROPERTY FEATURES**

- 12,403 SF Building For Sale
   5,500 SF of training space
   5,000 SF of Warehouse
   1.903 SF of Office
- 1.68 Acres of Land
- Secure, gated facility with abundant parking
- Four (4) Drive-In Doors Two (2) on each side allowing for drive-thru service capability