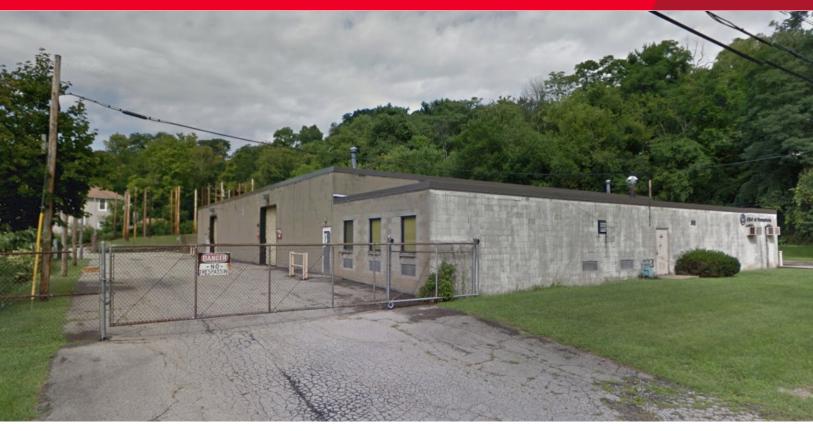

## FOR SALE 4 HEWITT STREET

CRAFTON. PA 15205

## **PROPERTY FEATURES**

- 12,403 SF Building For Sale
   5,500 SF of training space
   5,000 SF of Warehouse
   1.903 SF of Office
- 1.68 Acres of Land
- Secure, gated facility with abundant parking
- Four (4) Drive-In Doors Two (2) on each side allowing for drive-thru service capability