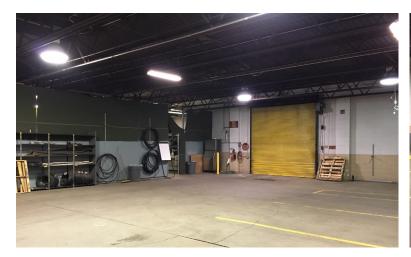

## **PROPERTY FEATURES**

- 12,403 SF Building For Sale
   5,500 SF of training space
   5,000 SF of Warehouse
   1.903 SF of Office
- 1.68 Acres of Land
- Secure, gated facility with abundant parking
- Four (4) Drive-In Doors Two (2) on each side allowing for drive-thru service capability