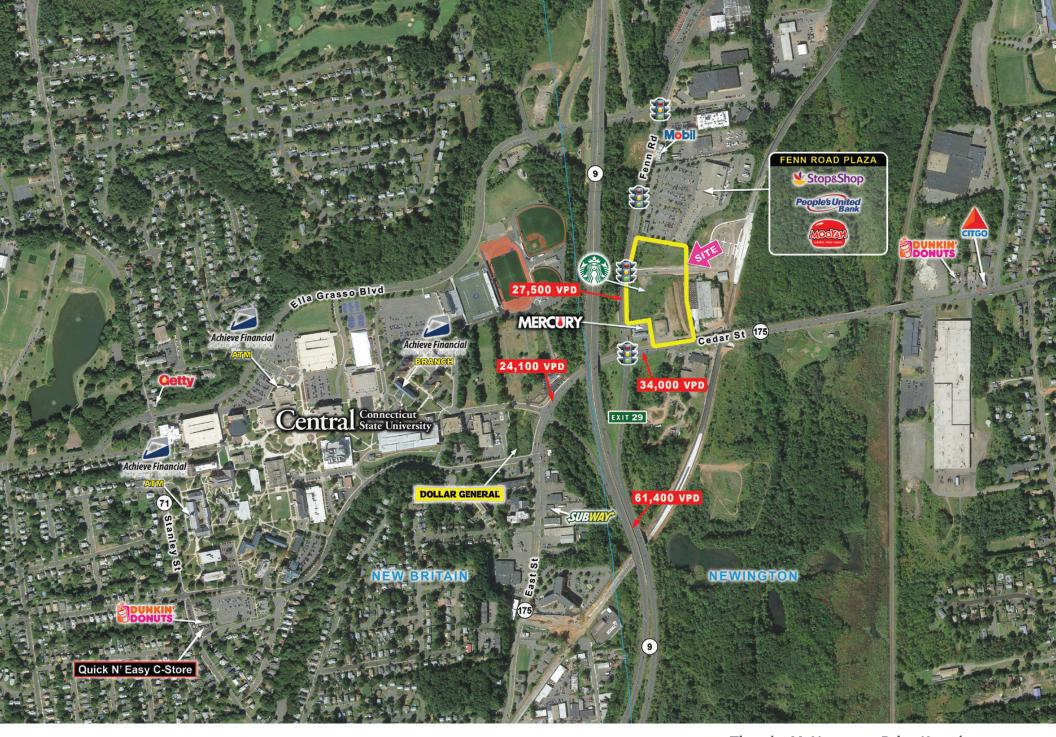

### Fenn Road Plaza NEWINGTON, CONNECTICUT For Lease

- Development opportunities connect to a strong Stop & Shop anchored shopping center.
- Starbucks now open on one of the pads at the entrance to the busway.
- Located at the junction of Fenn Road and Cedar Street (Route 175) adjacent to a Route 9 exit/entrance.
- New 7-acre expansion brings Fenn Road Plaza out to the highly trafficked and visible Cedar Street (Route 175).
- Central Connecticut State University is located 1/4 mile from Fenn Road Plaza and runs scheduled shuttle bus service to Stop & Shop.
- Connecticut busway station and commuter parking bringing hundreds of people to the Plaza daily.
- Signalized entrance on Fenn Road and access from Cedar Street.

| Location       | 16 Fenn Road, Newington, CT                                                    |  |  |
|----------------|--------------------------------------------------------------------------------|--|--|
| Available Size | Pad Sites available for variety of sizes.<br>Approved site for 124 room hotel. |  |  |
| Price          | Call for details                                                               |  |  |
| Area Retail    | Starbucks, Stop & Shop, Verizon, Mooyah                                        |  |  |
| Traffic Counts | 27,500 VPD on Fenn Rd; 34,000 VPD on Cedar St                                  |  |  |