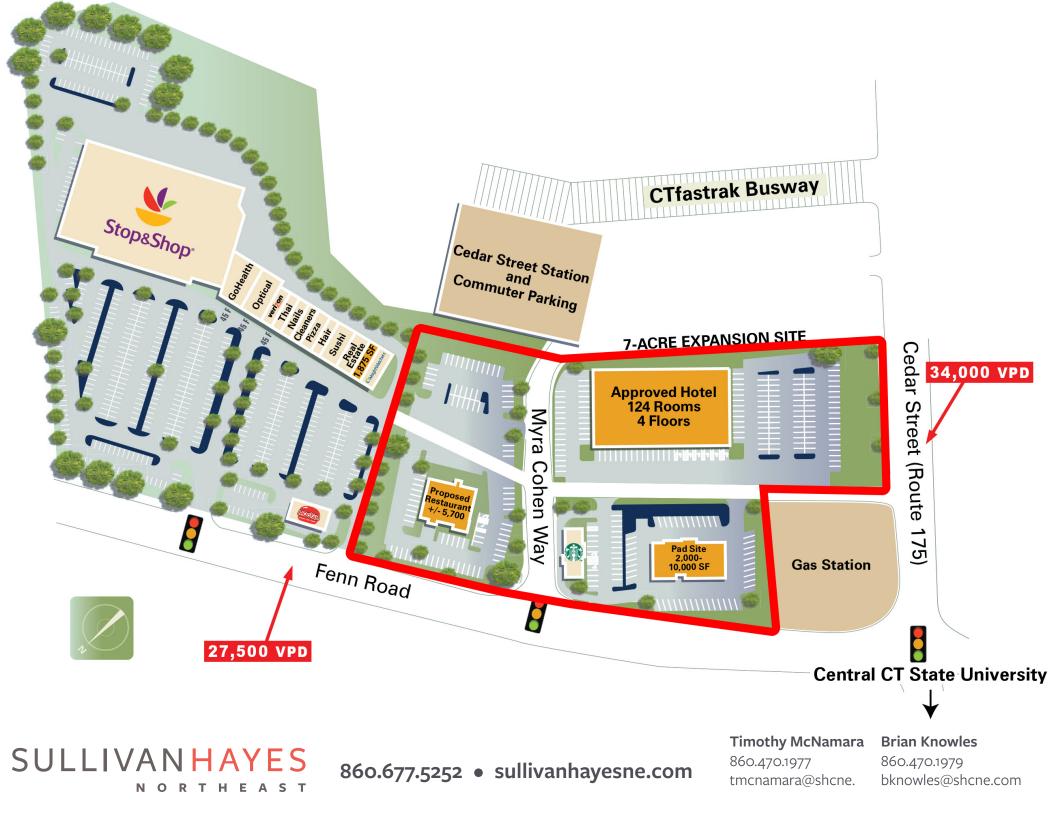

### Fenn Road Plaza NEWINGTON, CONNECTICUT For Lease

- Development opportunities connect to a strong Stop & Shop anchored shopping center.
- Starbucks now open on one of the pads at the entrance to the busway.
- Located at the junction of Fenn Road and Cedar Street (Route 175) adjacent to a Route 9 exit/entrance.
- New 7-acre expansion brings Fenn Road Plaza out to the highly trafficked and visible Cedar Street (Route 175).
- Central Connecticut State University is located 1/4 mile from Fenn Road Plaza and runs scheduled shuttle bus service to Stop & Shop.
- Connecticut busway station and commuter parking bringing hundreds of people to the Plaza daily.
- Signalized entrance on Fenn Road and access from Cedar Street.

| Location       | 16 Fenn Road, Newington, CT                                                    |  |  |
|----------------|--------------------------------------------------------------------------------|--|--|
| Available Size | Pad Sites available for variety of sizes.<br>Approved site for 124 room hotel. |  |  |
| Price          | Call for details                                                               |  |  |
| Area Retail    | Starbucks, Stop & Shop, Verizon, Mooyah                                        |  |  |
| Traffic Counts | 27,500 VPD on Fenn Rd; 34,000 VPD on Cedar St                                  |  |  |