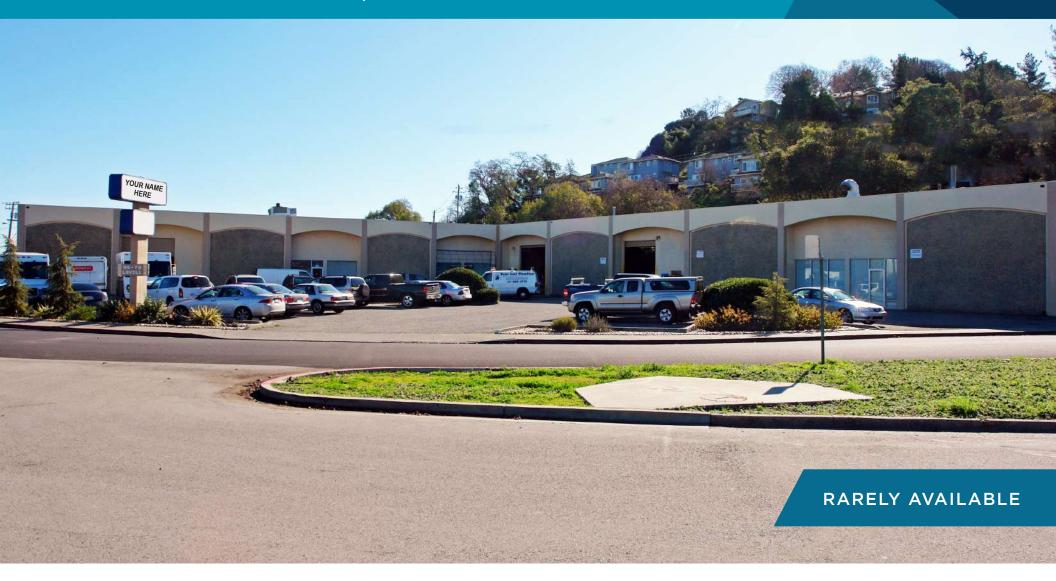

### **Property Highlights**

- 16,402 Square Feet Available
- Asking: \$1.65 / PSF/ Industrial Gross
- Functional Warehouse
- Monument Signage Available
- Minimum 18 'Clear Height
- 3 Roll-Up Doors
- Office Space, Conference Room, Break Area
- Dedicated Onsite Parking
- LED: August 31, 2024