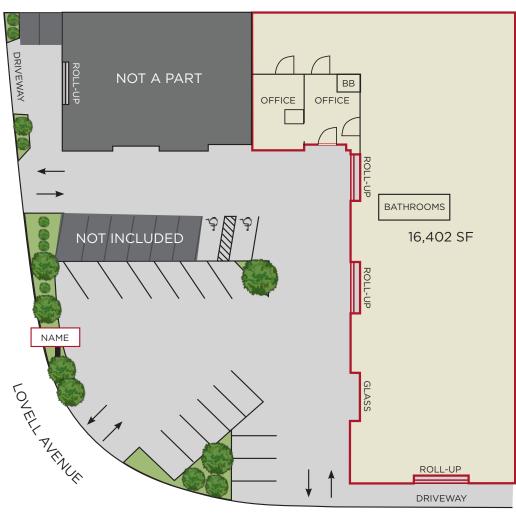

### **Floor Plan**

#### \* Not to Scale

### **Property Highlights**

- 16,402 Square Feet Available
- Asking: \$1.65 / PSF/ Industrial Gross
- Functional Warehouse
- Monument Signage Available
- Minimum 18 'Clear Height
- 3 Roll-Up Doors
- Office Space, Conference Room, Break Area
- Dedicated Onsite Parking
- LED: August 31, 2024