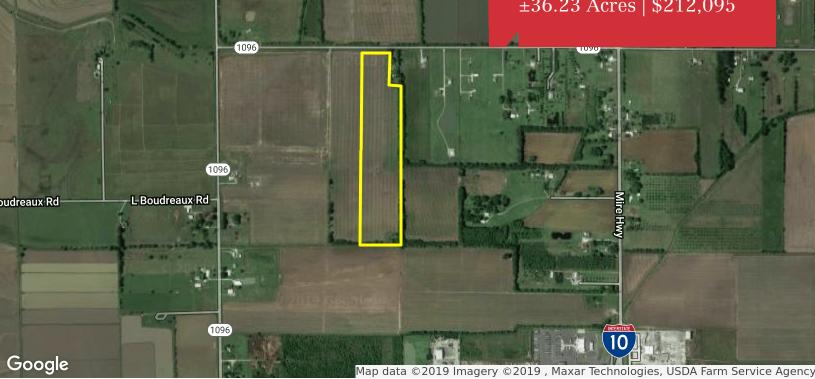

## Vacant Land

±36.23 Acres | \$212,095

# Soldier Road

Rayne, Louisiana 70578

### **Property Highlights**

- ±36.23 acres of cleared commercial land
- Ideal for a residential subdivision or a home site with acreage for a ranch or any number of possibilities
- Located 1.3 miles form the Duson exit and 10 miles from the I-10 Ambassador Caffery exit
- Additional acreage available