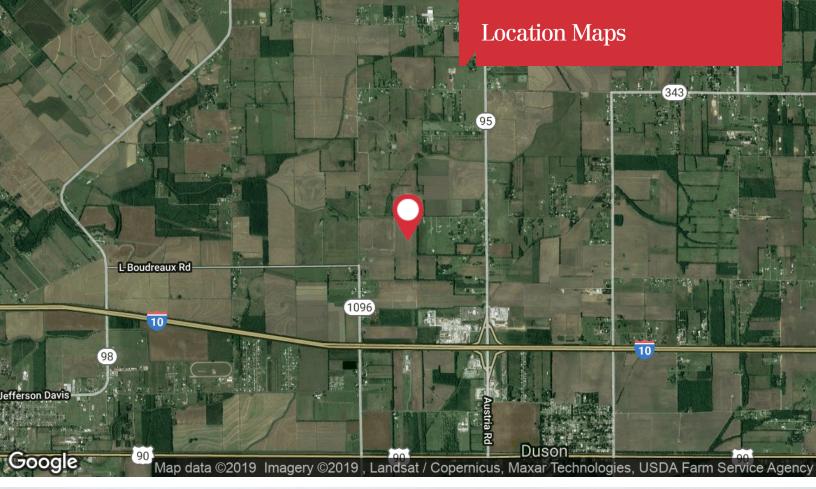

# Soldier Road

Rayne, Louisiana 70578

### **Property Highlights**

- ±36.23 acres of cleared commercial land
- Ideal for a residential subdivision or a home site with acreage for a ranch or any number of possibilities
- Located 1.3 miles form the Duson exit and 10 miles from the I-10 Ambassador Caffery exit
- Additional acreage available