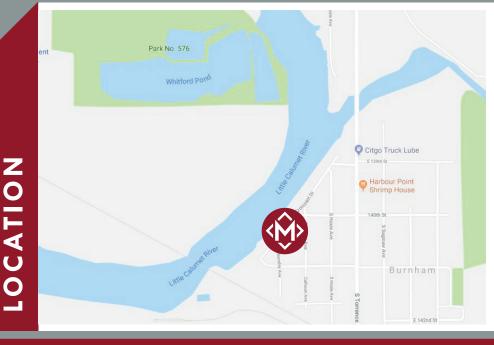

## BURNHAM RESTAURANT

14000 S CROISSANT DRIVE, BURNHAM, IL 60633

FORMER RETAIL RESTAURANT PERCHED ALONG THE LITTLE CALUMET RIVER WITH 4 BOAT SLIPS INCLUDED! THE .5 ACRE PROPERTY INCLUDES 30 SURFACE LOT PARKING SPACES. PROPERTY IS ALSO FOR SALE, SUBJECT TO CASH OFFERS ONLY.

## LARGE /ORKFORC NEARBY

- FORD MOTOR COMPANY ASSEMBLY PLANT
- UAW LOCAL 551
- KLOECKNER METALS
- CRRC SIFANG (CTA RAILCAR FACTORY)
- KINDER MORGAN TERMINALS

CONTACT

DON WAGENER | 312-337-1001 xt. 2014 | dwagener@matanky.com