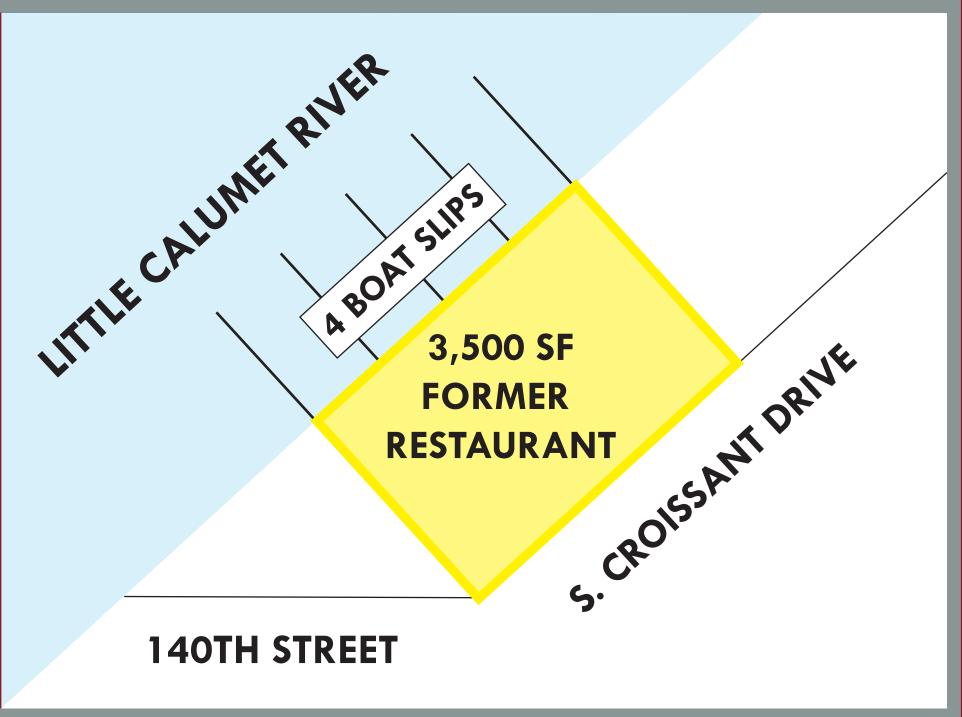

## BURNHAM RESTAURANT

14000 S CROISSANT DRIVE, BURNHAM, IL 60633

FORMER RETAIL RESTAURANT PERCHED ALONG THE LITTLE CALUMET RIVER WITH 4 BOAT SLIPS INCLUDED! THE .5 ACRE PROPERTY INCLUDES 30 SURFACE LOT PARKING SPACES. PROPERTY IS ALSO FOR SALE, SUBJECT TO CASH OFFERS ONLY.

SPACE AVAILABLE | 3,500 SF

ANNUAL NET RENT\* | \$17 / SF

2018 TAX PAYABLE IN 2019 | \$4.60 / SF

POPULATION | 269,057 WITHIN 5 MILES

AVERAGE HH INCOME | \$52,000+ WITHIN 5 MILES

TRAFFIC | 12,700 VEHICLES PER DAY