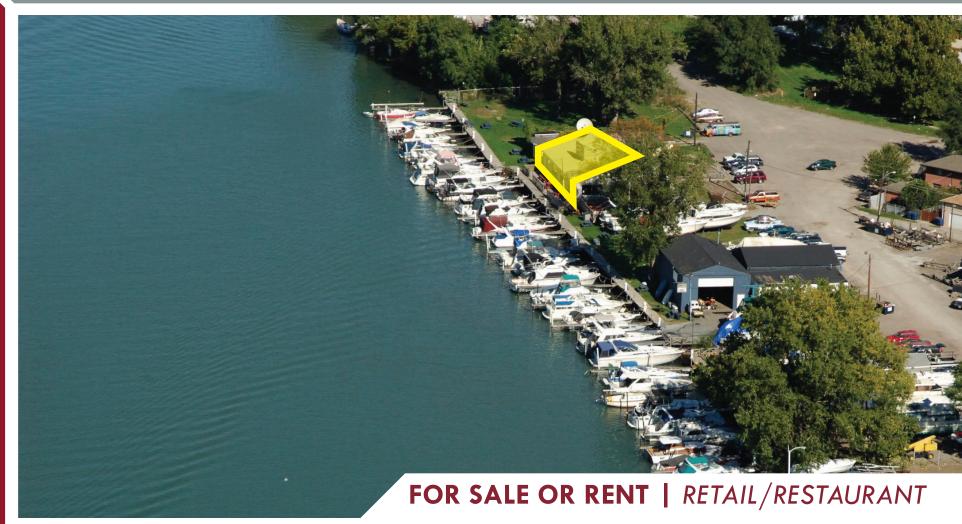

## BURNHAM RESTAURANT

14000 S CROISSANT DRIVE, BURNHAM, IL 60633

FORMER RETAIL RESTAURANT PERCHED ALONG THE LITTLE CALUMET RIVER WITH 4 BOAT SLIPS INCLUDED! THE .5 ACRE PROPERTY INCLUDES 30 SURFACE LOT PARKING SPACES. PROPERTY IS ALSO FOR SALE, SUBJECT TO CASH OFFERS ONLY.

SPACE AVAILABLE | 3,500 SF

ANNUAL NET RENT\* | \$17 / SF

2018 TAX PAYABLE IN 2019 | \$4.60 / SF

POPULATION | 269,057 WITHIN 5 MILES

AVERAGE HH INCOME | \$52,000+ WITHIN 5 MILES

TRAFFIC | 12,700 VEHICLES PER DAY