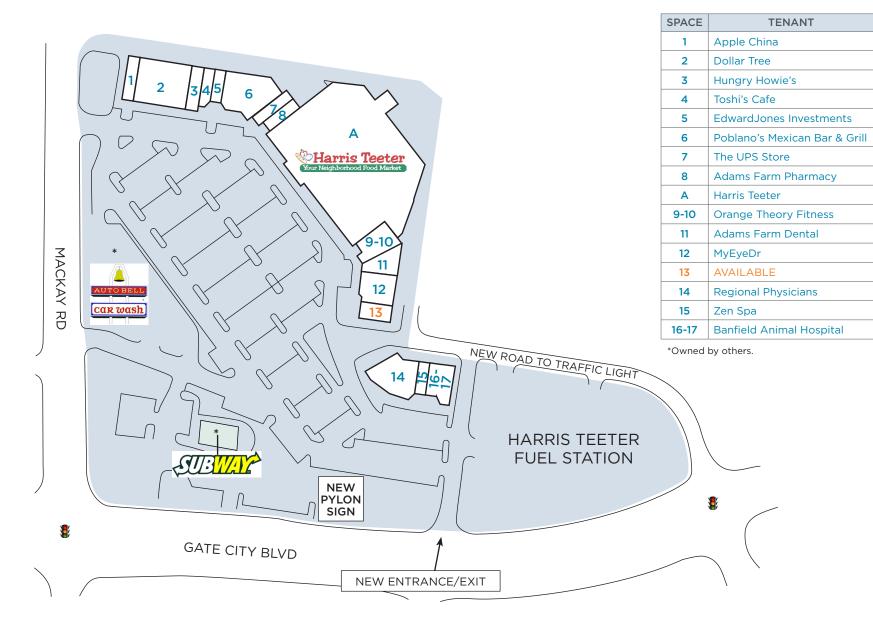

#### **KEY TENANTS**

## Rich Roy

919.234.6708 DIRECT 919.467.8880 OFFICE RRoy@castoinfo.com

215 E. Chatham Street, Suite 201 Cary, North Carolina 27511 www.castoinfo.com

SIZE

1,620 s.f.

7,853 s.f.

1,562 s.f.

1,350 s.f.

1.200 s.f.

6,460 s.f.

1,665 s.f.

1,400 s.f.

51,615 s.f.

2,909 s.f. 2,710 s.f.

2,655 s.f.

2,400 s.f.

4,860 s.f.

1,200 s.f.

2,833 s.f.

Tenant names, building sizes and shopping center configuration are subject to change.