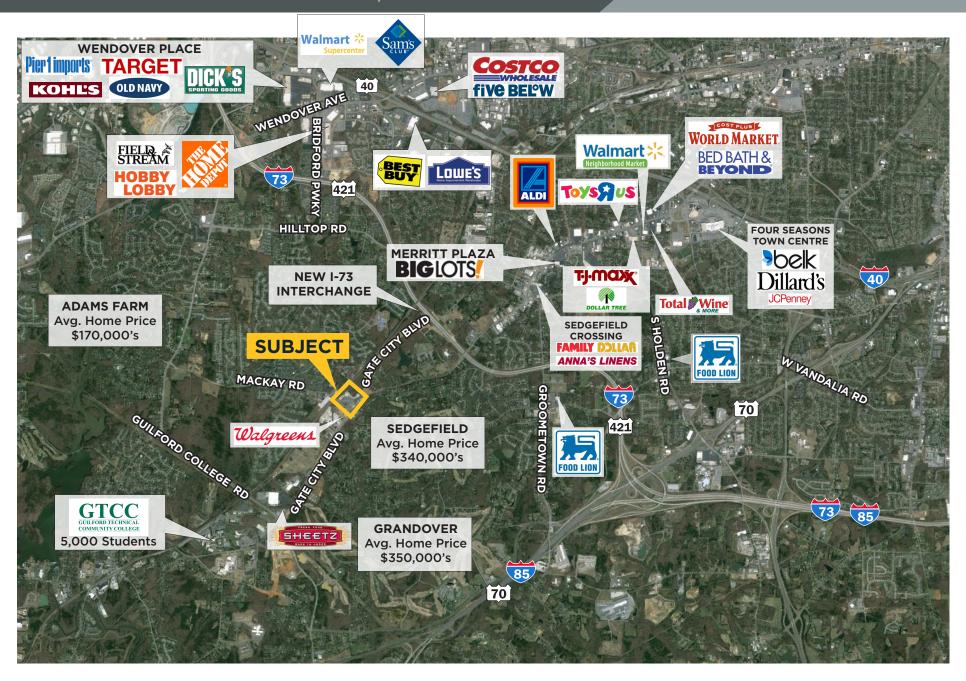

# ADAMS FARM SHOPPING CENTER | Greensboro, North Carolina

- •Recently remodeled and expanded Harris Teeter. New shopping center renovations include an updated façade, new landscaping, and new traffic pattern to connect to new traffic signal on expanded Gate City Blvd.
- •Small shop opportunities available
- •Adams Farm Shopping Center is conveniently located between I-73, I-74, I-85 and I-40 along the recently widened Gate City Blvd.
- •The center is located in a growing, high income area with prominent residential neighborhoods, including Grandover, Sedgefield and Adams Farm, and is easily accessible to the Jamestown, High Point and Greensboro markets.

#### **LOCATION**

Greensboro, North Carolina Northwest corner of Gate City Blvd. and Mackay Road