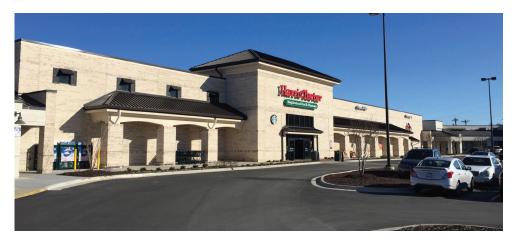

# ADAMS FARM SHOPPING CENTER | Greensboro, North Carolina

- •Recently remodeled and expanded Harris Teeter. New shopping center renovations include an updated façade, new landscaping, and new traffic pattern to connect to new traffic signal on expanded Gate City Blvd.
- •Small shop opportunities available
- •Adams Farm Shopping Center is conveniently located between I-73, I-74, I-85 and I-40 along the recently widened Gate City Blvd.
- •The center is located in a growing, high income area with prominent residential neighborhoods, including Grandover, Sedgefield and Adams Farm, and is easily accessible to the Jamestown, High Point and Greensboro markets.