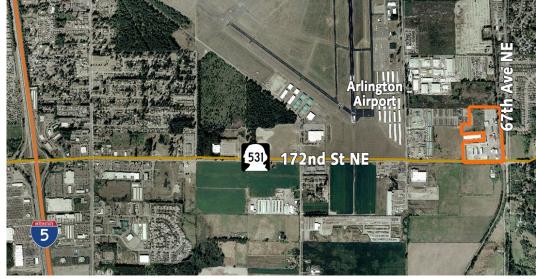

# Rail Served - 21 acres

6615-172nd Street NE Arlington, WA

9 buildings totaling approximately 45,000 SF

Just east of the I-5 & 172nd St Interchange

Excellent exposure

Rail spur on site

15 acres of paving and gravel

### **Property Summary and Comments**

Approximately 21 acres just east of I-5 on 172nd Street NE (full freeway interchange). The site has excellent exposure, rail spur on site, 15 acres of paving and gravel, and approximately 45,000 SF of building area. Industrial zoning allows most uses, general commercial available on road frontage. Quick permits in the City of Arlington. Aggressively priced. Will divide. Will lease short term for \$0.15 for sheds, \$0.30 for buildings, \$0.70 for office, and \$0.05 for yard.