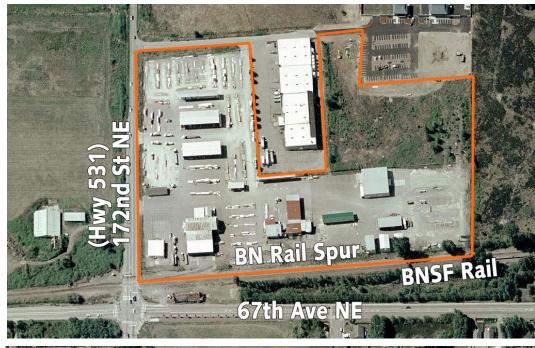

# Rail Served - 21 acres

6615-172nd Street NE Arlington, WA

9 buildings totaling approximately 45,000 SF

Just east of the I-5 & 172nd St Interchange

Excellent exposure

Rail spur on site

15 acres of paving and gravel

### **Property Summary and Comments**

Approximately 21 acres just east of I-5 on 172nd Street NE (full freeway interchange). The site has excellent exposure, rail spur on site, 15 acres of paving and gravel, and approximately 45,000 SF of building area. Industrial zoning allows most uses, general commercial available on road frontage. Quick permits in the City of Arlington. Aggressively priced. Will divide. Will lease short term for \$0.15 for sheds, \$0.30 for buildings, \$0.70 for office, and \$0.05 for yard.