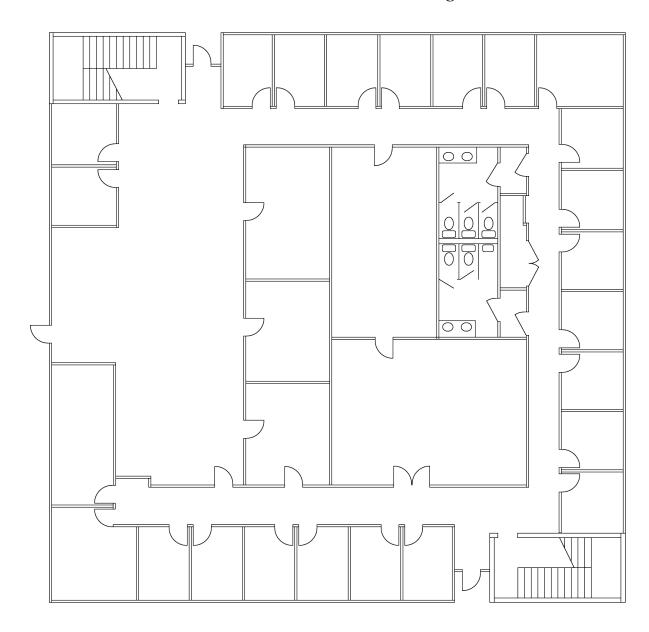

#### FLOOR PLAN - 3240 N. MILLBROOK

#### FLOOR PLAN - 3240 N. MILLBROOK

Approximately ±6,760 SF Building C - 1st Floor