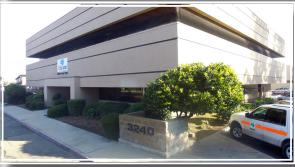

### AVAILABLE FOR SALE

Approximately ±41,019 Sq. Ft. - Improved Offices & Warehouse

- 100% Leased to California Department of Transportation & California Rural Legal Services
- Big upside on rents

- Excellent access to Freeways 168 (1.5 blocks) & 41(2.5 blocks)
- Centrally located within Fresno/Clovis Metro Area

#### 100% Leased

**3240 N. Millbrook** - State of Calilfornia Department of Transportation (CAL-TRANS) -  $\pm 36,149$  SF Leased through 10/31/22

3747 E. Shields - California Rural Legal Assistance (CRLA) -  $\pm 4,870$  SF Leased through 03/31/26

**Sale Price:** \$4,487,500

**Total Size:**  $\pm 41,019$  SF on 2.67 Acres

**Price/SF:** \$109 / SF

**APN** #: 437-301-14

Year Built: 1975

**Zoning:** C-P (Commercial/Professional)

Parking: Appx 138 Parking Stalls - Secured & Fenced Parking