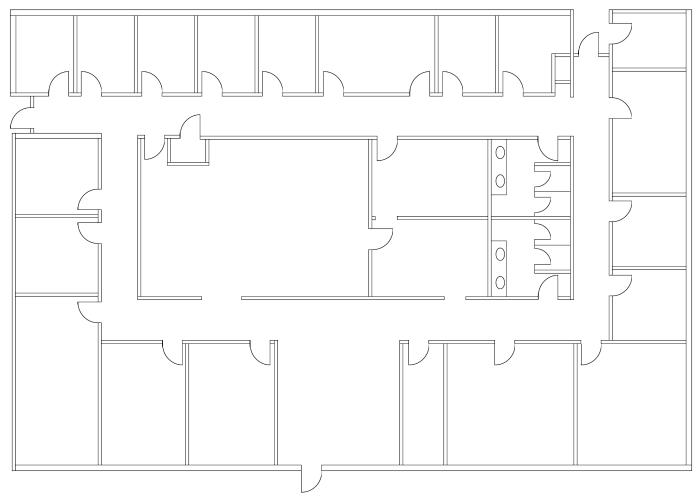

#### FLOOR PLAN - 3240 N. MILLBROOK

#### FLOOR PLAN - 3240 N. MILLBROOK

Approximately ±6,760 SF Building C - 1st Floor