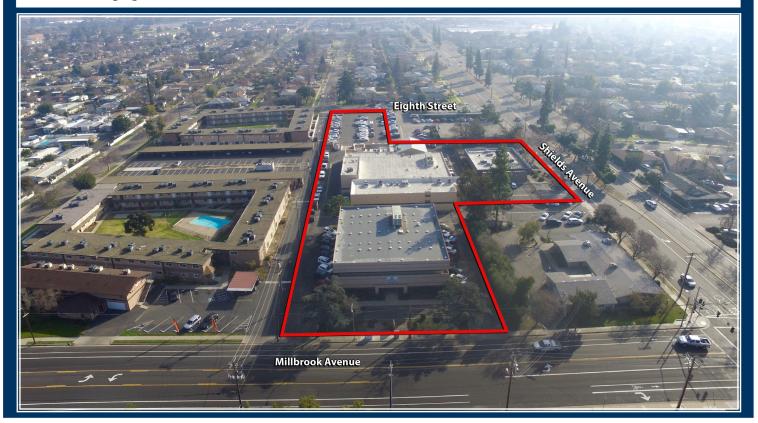

### LOCATION AERIAL

**CRLA Construction:** Concrete/Wood

CAL TRANS Construction: Wood/Stucco/Steel

**Location & Access:** Centrally Located between Freeways 41 & 168. Both ingress &

egress to the buildings are good from Shields, Millbrook and Eighth Street. Over 200,000 sq. ft. of County of Fresno, Federal

#### City of Fresno, California

 Located in the exact center of California, all major metropolitan areas in California (San Diego, LA, San Jose/San Francisco/Oakland and Sacramento) are all between 164-343 miles from Fresno