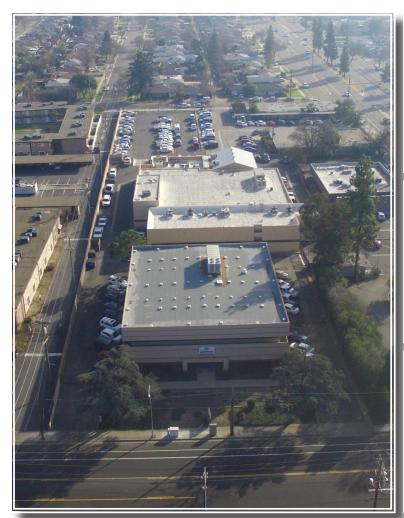

### AVAILABLE FOR SALE

Approximately ±41,019 Sq. Ft. - Improved Offices & Warehouse

- 100% Leased to California Department of Transportation & California Rural Legal Services
- Big upside on rents

- Excellent access to Freeways 168 (1.5 blocks) & 41(2.5 blocks)
- Centrally located within Fresno/Clovis Metro Area

**Sale Price:** \$4,487,500

**Total Size:**  $\pm 41,019$  SF on 2.67 Acres

**Price/SF:** \$109 / SF

**APN** #: 437-301-14

Year Built: 1975

**Zoning:** C-P (Commercial/Professional)

Parking: Appx 138 Parking Stalls - Secured & Fenced Parking

**CRLA Construction:** Concrete/Wood

CAL TRANS Construction: Wood/Stucco/Steel

**Location & Access:** Centrally Located between Freeways 41 & 168. Both ingress &

egress to the buildings are good from Shields, Millbrook and Eighth Street. Over 200,000 sq. ft. of County of Fresno, Federal