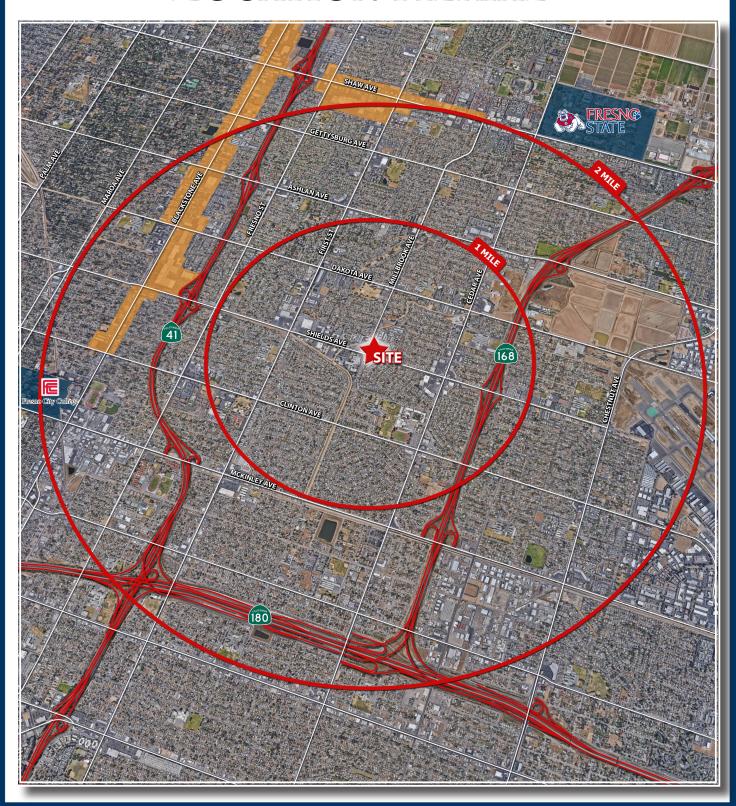

### LOCATION AERIAL

#### City of Fresno, California

 Located in the exact center of California, all major metropolitan areas in California (San Diego, LA, San Jose/San Francisco/Oakland and Sacramento) are all between 164-343 miles from Fresno