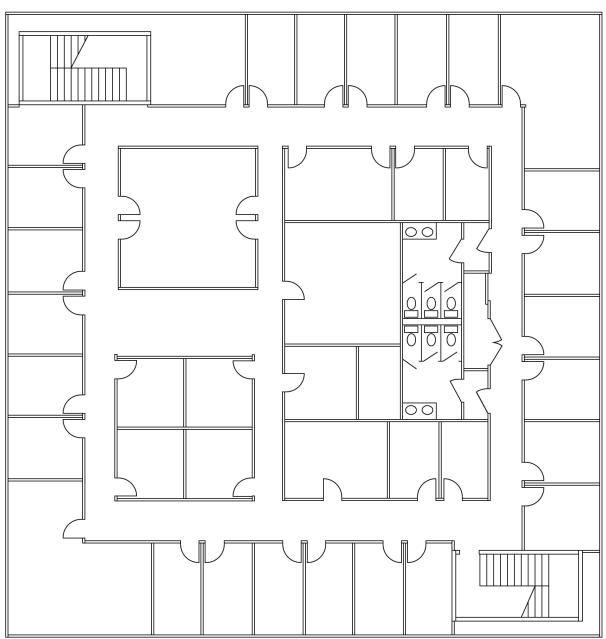

#### FLOOR PLAN - 3240 N. MILLBROOK

#### FLOOR PLAN - 3240 N. MILLBROOK

Approximately ±6,758 SF Building C - 2nd Floor