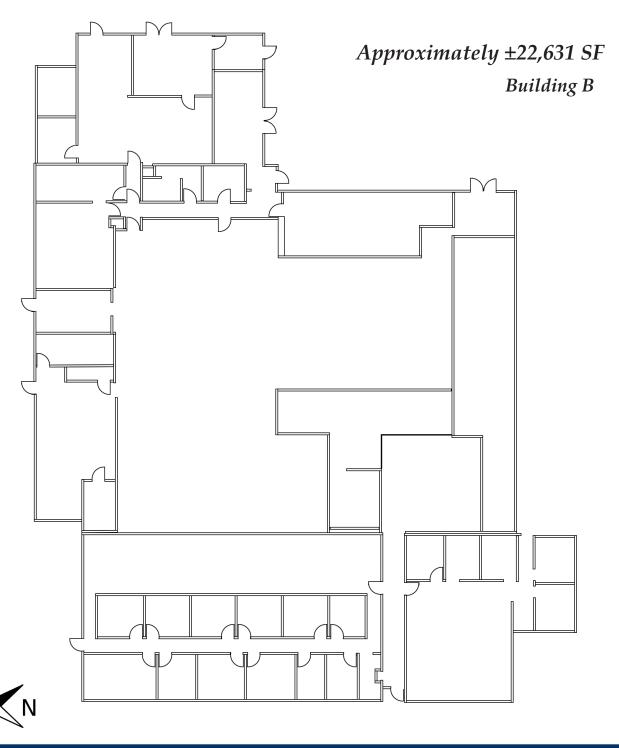

#### FLOOR PLAN - 3240 N. MILLBROOK

Approximately ±6,758 SF Building C - 2nd Floor