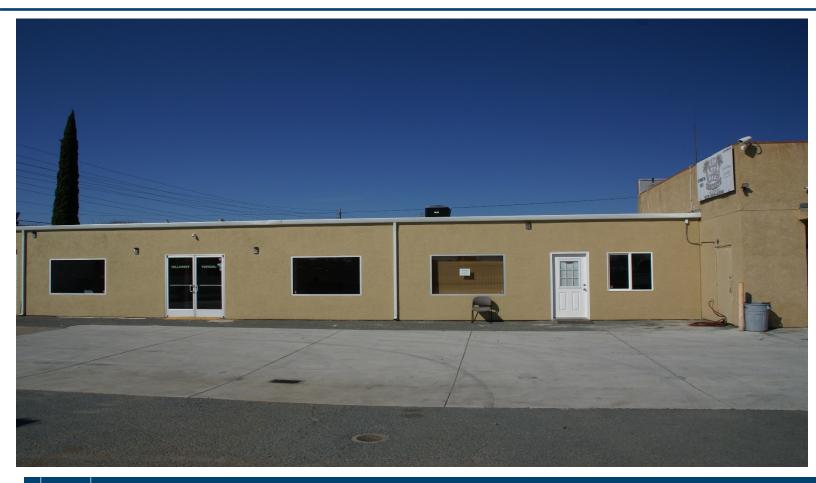

# 917 SUNSET DRIVE, ANTIOCH, CA 2,000 sq. ft. Office & 0.4 Acres Yard

## 917 SUNSET DRIVE- ANTIOCH, CA