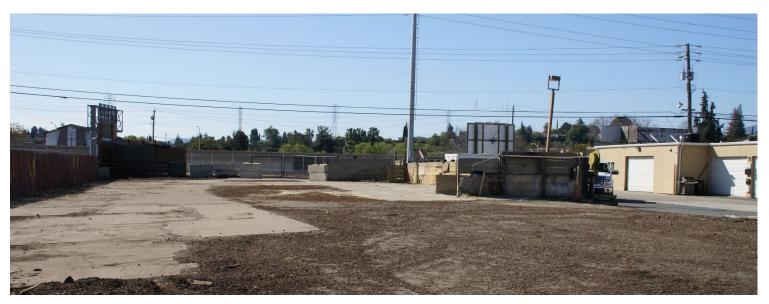

#### Highlights

- Yard Area: 0.4 Acres
- Ideal for contracting/construction company.
- Open office plan
- Fenced & gated yard
- Easy access to Highway 4