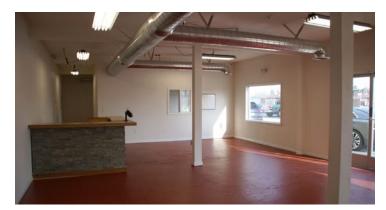

#### PROPERTY INFORMATION

| Location        | 917 Sunset Drive - Antioch, CA  |
|-----------------|---------------------------------|
| Available Space | 2,000 sq. ft. office            |
| Lease Rate      | \$4,500.00/Month Modified Gross |

#### Highlights

- Yard Area: 0.4 Acres
- Ideal for contracting/construction company.
- Open office plan
- Fenced & gated yard
- Easy access to Highway 4