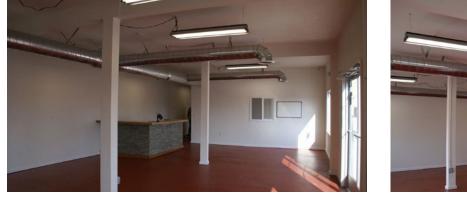

#### Highlights

- Yard Area: 0.4 Acres
- Ideal for contracting/construction company.
- Open office plan
- Fenced & gated yard
- Easy access to Highway 4