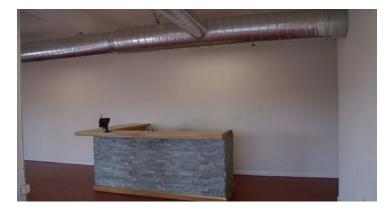

#### PROPERTY INFORMATION

| Location        | 917 Sunset Drive - Antioch, CA  |
|-----------------|---------------------------------|
| Available Space | 2,000 sq. ft. office            |
| Lease Rate      | \$4,500.00/Month Modified Gross |

#### Highlights

- Yard Area: 0.4 Acres
- Ideal for contracting/construction company.
- Open office plan
- Fenced & gated yard
- Easy access to Highway 4