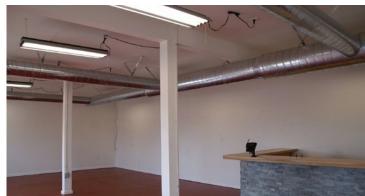

#### Highlights

- Yard Area: 0.4 Acres
- Ideal for contracting/construction company.
- Open office plan
- Fenced & gated yard
- Easy access to Highway 4