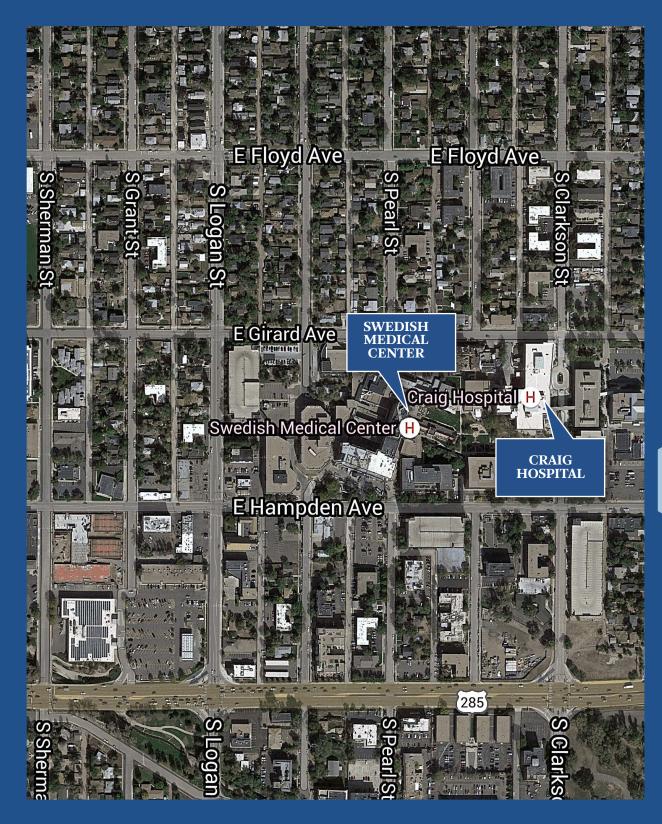

MOBI - 601 EAST HAMPDEN

MOB III - 799 EAST HAMPDEN

MOB IV - 499 EAST HAMPDEN

## SWEDISH MEDICAL CENTER MEDICAL OFFICE BUILDINGS

601, 701, 799, 499 EAST HAMPDEN AVENUE | ENGLEWOOD, CO

**LEASE RATE:** 

Please Call

4:1,000

**PARKING RATIO:** 

HOSPITAL CAMPUS

Denver's Premiere Hospital Facility