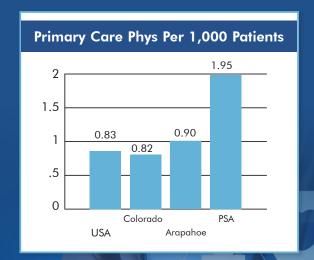

## **DEMOGRAPHICS**

| DEMOGRAPHICS RADIUS             | 1 MILE   | 3 MILE   | 5 MILE   |
|---------------------------------|----------|----------|----------|
| 2018 Estimated Population       | 18,581   | 116,482  | 390,794  |
| 2018 Estimated Households       | 9,564    | 49,744   | 169,843  |
| 2018 Estimated Household Income | \$72,364 | \$91,844 | \$92,884 |