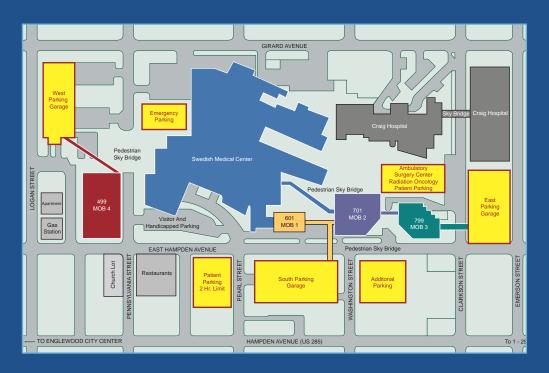

## **CAMPUS AMENITIES**

- Valet Parking
- Covered Doctor/Employee Parking
- On-Site Property Management
- Food Service at Hospital
- On-Site Pharmacy
- On-Site Imaging
- Immediate access to Swedish Medical Center from all four Medical Office Buildings