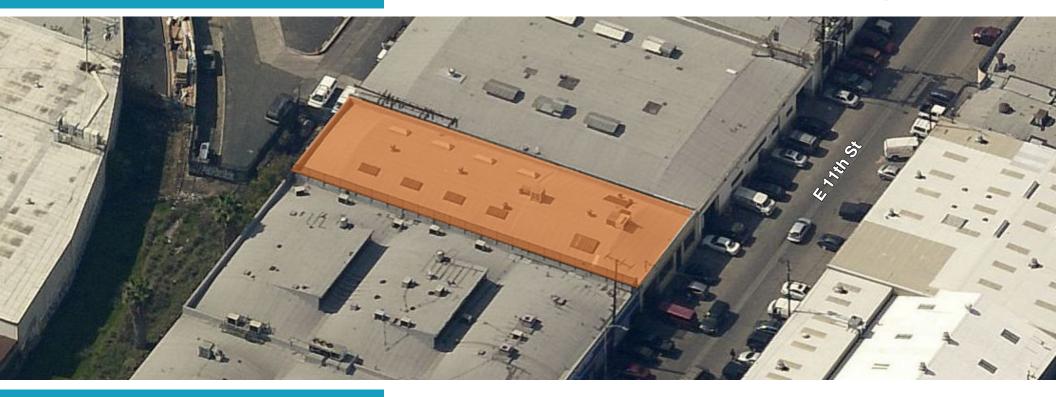

## 3028 E 11th Street

Los Angeles, CA 90023

BUILDING IS OCCUPIED.
Please do not disturb tenants.
Tours available by appointment only. Call broker for a complete buyer package.

## **FEATURES**

Unique industrial investment opportunity

7,650 square feet

8,712 square feet of land

Bow truss roof, abundance of natural light

Close proximity to DTLA and Art's District

Uniquely suited for multiple uses - M3 zone

Core infill location and submarket

Clear span warehouse