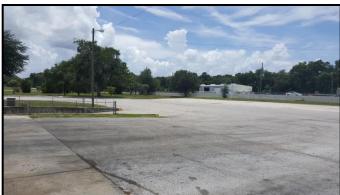

## For Sale or Lease

- 3 Parcels Totaling 7.41± Acres with 264± LF on US Hwy 301
- Ideal Central Location for a Florida Distribution Hub or Trucking Terminal
- Convenient Access to US 98, SR 50 & I-75
- 9,520± SF Metal Building with Standing Seam Metal Roof
- 3,500± SF Office with Open Space, Executive Offices & Conference Rooms
- 1,120± SF Warehouse with 2 Truck Wells & Roll Up Doors
- 4,080± SF Three Bay Maintenance Area with 14 X 16 FT Roll Up Doors
- Driver's Lounge with Dedicated Restroom & Shower
- Large Reinforced Parking Area for 60+ Trailers
- Zoned C2
- Owner Financing may be Available
- Lease Rate: Negotiable NNN
- Sale Price: Negotiable

## Trucking Terminal / Distribution Hub - For Sale or Lease

Maintenance Area

Warehouse Area and Truck Well

Open Office Area

**Trailer Parking Area** 

This information is from sources deemed to be reliable. We are not responsible for misstatements of facts, errors or omissions, prior sale, change of price, and/or terms or withdrawal from the market without notice. Buyer should verify all information with its' own representatives as well as state and local agencies. Brokers please note that a variable rate commission may exist on this offering that might result in a lower commission cost to the Seller if a Buyer's broker is not involved in the transaction. ©2016 BHH Affiliates, LLC. An independently owned and operated franchisee of BHH Affiliates, LLC. Berkshire Hathaway HomeServices and the Berkshire Hathaway HomeServices symbol are registered service marks of HomeServices of America, Inc.® Equal Housing Opportunity.