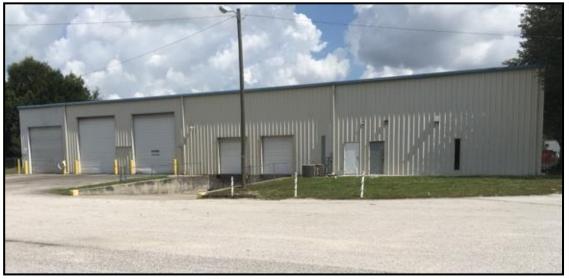

## Trucking Terminal / Distribution Hub - For Sale or Lease

20537 US Highway 301, Dade City, FL 33523

## For Sale or Lease

- 3 Parcels Totaling 7.41± Acres with 264± LF on US Hwy 301
- Ideal Central Location for a Florida Distribution Hub or Trucking Terminal
- Convenient Access to US 98, SR 50 & I-75
- 9,520± SF Metal Building with Standing Seam Metal Roof
- 3,500± SF Office with Open Space, Executive Offices & Conference Rooms
- 1,120± SF Warehouse with 2 Truck Wells & Roll Up Doors
- 4,080± SF Three Bay Maintenance Area with 14 X 16 FT Roll Up Doors
- Driver's Lounge with Dedicated Restroom & Shower
- Large Reinforced Parking Area for 60+ Trailers
- Zoned C2
- Owner Financing may be Available
- Lease Rate: Negotiable NNN
- Sale Price: Negotiable