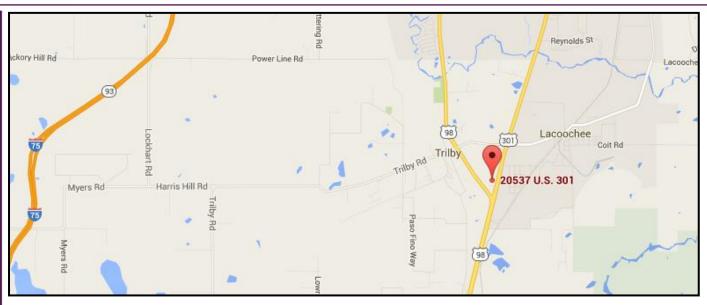

## Trucking Terminal / Distribution Hub - For Sale or Lease

20537 US Highway 301, Dade City, FL 33523

## For Sale or Lease

- 3 Parcels Totaling 7.41± Acres with 264± LF on US Hwy 301
- Ideal Central Location for a Florida Distribution Hub or Trucking Terminal
- Convenient Access to US 98, SR 50 & I-75
- 9,520± SF Metal Building with Standing Seam Metal Roof
- 3,500± SF Office with Open Space, Executive Offices & Conference Rooms
- 1,120± SF Warehouse with 2 Truck Wells & Roll Up Doors
- 4,080± SF Three Bay Maintenance Area with 14 X 16 FT Roll Up Doors
- Driver's Lounge with Dedicated Restroom & Shower
- Large Reinforced Parking Area for 60+ Trailers
- Zoned C2
- Owner Financing may be Available
- Lease Rate: Negotiable NNN
- Sale Price: Negotiable