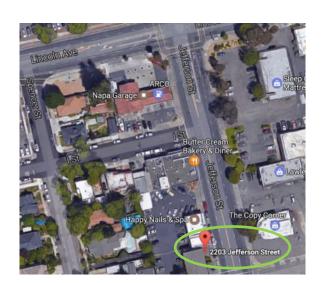

## **FOR LEASE**

OFFICE/RETAIL





# 2203 Jefferson Street, Napa

## **Property Information**

## Available 12/1/2021

SF

±883 SF

#### **Price**

\$2.25 SF/Mo. Gross

### **Description**

- Open Office/Retail
- Storage Room
- Restrooms

#### Zoning

OC:TI (Office Commercial: Traffic Impact)

Michael J. Moffett (707) 479-1976 mmoffett@cbnapavalley.com CalBRE#00946472



Cathy D'Angelo Holmes (707) 304-3338

cholmes@cbcnapavalley.com CalBRE#01355085

### THENAPACOMMERCIALTEAM.COM

All information contained herein has been obtained from sources deemed reliable. However, no warranty or guarantee is made as to the accuracy of the information.

©2017 Coldwell Banker Real Estate LLC, dba Coldwell Banker Commercial Affiliates. All Rights Reserved. Coldwell Banker Real Estate LLC, dba Coldwell Banker Commercial Affiliates fully supports the principles of the Equal Opportunity Act. Each Office is Independently Owned and Operated. Coldwell Banker Commercial and the Coldwell Banker Commercial Logo are registered service marks owned by Coldwell Banker Real Estate LLC, dba Coldwell Banker Commercial Affiliates.

Coldwell Banker Commercial Brokers of the Valley 1040