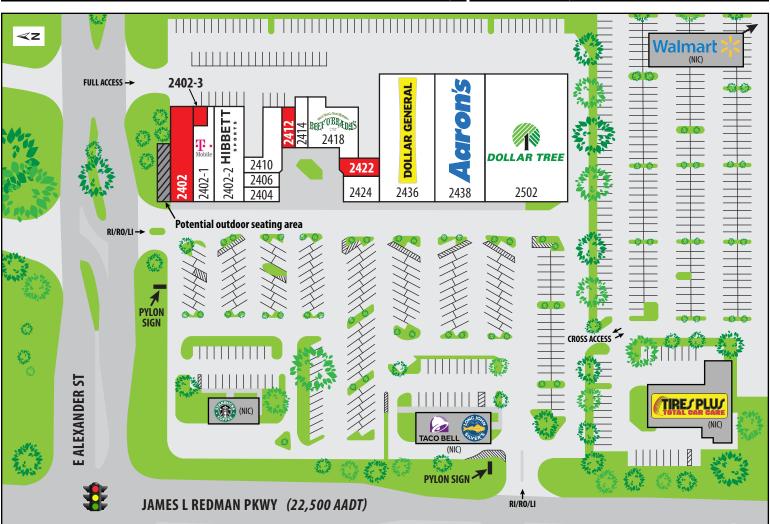

## WALDEN WOOD VILLAGE 2402 – 2502 James L Redman Pkwy | Plant City, FL 33566

## WALDEN WOOD VILLAGE 2402 – 2502 James L Redman Pkwy | Plant City, FL 33566

| UNIT   | TENANT                        | SF    | UNIT | TENANT           |
|--------|-------------------------------|-------|------|------------------|
| 2402   | AVAILABLE                     | 3,751 | 2414 | Betsy's Nails    |
| 2402-1 | T-Mobile                      | 3,000 | 2418 | Beef 'O' Brady's |
| 2402-2 | Hibbett Sports                | 5,200 | 2422 | AVAILABLE        |
| 2402-3 | AVAILABLE                     | 961   | 2424 | Jimmy John's     |
| 2404   | Sport Clips                   | 1,000 | 2436 | Dollar General   |
| 2406   | Hornetto Ice Cream Cafe       | 1,000 | 2438 | Aaron's          |
| 2410   | Le Petite Pooch               | 2,850 | 2502 | Dollar Tree      |
| 2412   | AVAILABLE (former hair salon) | 1,112 |      |                  |