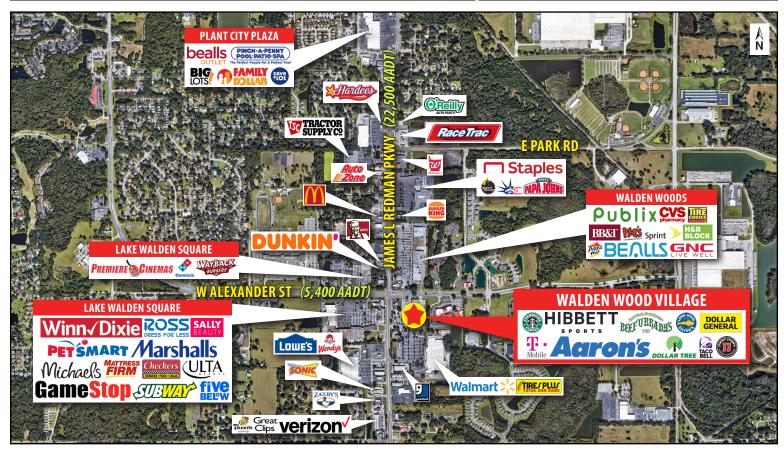

## WALDEN WOOD VILLAGE 2402 – 2502 James L Redman Pkwy | Plant City, FL 33566

## **PROPERTY HIGHLIGHTS:**

- Up to 4,712 SF available with potential for an outdoor seating area
- The shopping center is well-positioned at a major retail intersection
- Anchored by Dollar Tree, Dollar General, and Hibbett Sports
- Adjacent to Walmart Supercenter and across the street from Lowe's
- Demographics include a population of over 98,000 with an average household income of more than \$75,000 within a 7-mile radius
- Surrounding retailers include Marshalls, Ross, Michaels, Ulta, Bealls, PetSmart, Bealls Outlet, Publix Super Market, Save A Lot, O'Reilly Auto Parts, Tractor Supply Company, Big Lots, and Lowe's
- Shopping center total GLA: 74,296 SF (MOL)

FOR LEASING INFORMATION: Luli Cannon 813.712.3054 Icannon@rmcpg.com

| <b>KEY DEMOS</b>             | 3 MILES     | 5 MILES  | 7 MILES  |  |  |  |
|------------------------------|-------------|----------|----------|--|--|--|
| POPULATION                   |             |          |          |  |  |  |
| 2021 Estimated Population    | 38,559      | 66,908   | 98,752   |  |  |  |
| 2021 Estimated Households    | 13,203      | 22,820   | 33,267   |  |  |  |
| INCOME                       |             |          |          |  |  |  |
| 2021 Estimated Avg HH Income | \$77,435    | \$78,743 | \$75,221 |  |  |  |
| AGE                          |             |          |          |  |  |  |
| Median Age                   | 37          | 38       | 38       |  |  |  |
| DAYTIME DEMOS                |             |          |          |  |  |  |
| Number of Businesses         | 2,036       | 2,974    | 4,270    |  |  |  |
| Number of Employees          | 18,596      | 26,257   | 39,333   |  |  |  |
| Total Daytime Population     | 30,655      | 47,568   | 71,586   |  |  |  |
| TRAFFIC COUNTS               |             |          |          |  |  |  |
| James L Redman Pkwy (N/S)    | 22,500 AADT |          |          |  |  |  |
| W Alexander St (E/W)         | 5,400 AADT  |          |          |  |  |  |
|                              |             |          |          |  |  |  |