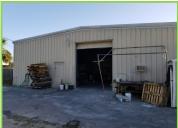

# **DESCRIPTION**

Strong Ormond Beach retail location at the corner of Nova Road and Arroyo Parkway. 5000 SF retail building with approximately 2,500 SF retail/showroom in front and 2500 sf warehouse in back with 14 ceilings and roll up door. Lot is 32,445 SF with ample room for any needed expansion. AADT of 30,500. Current owner operates a paint supply business included in the price of \$525,000. Business performance information available upon request. DO NOT DISTURB BUSINESS OWNERS—BY APPOINT ONLY!