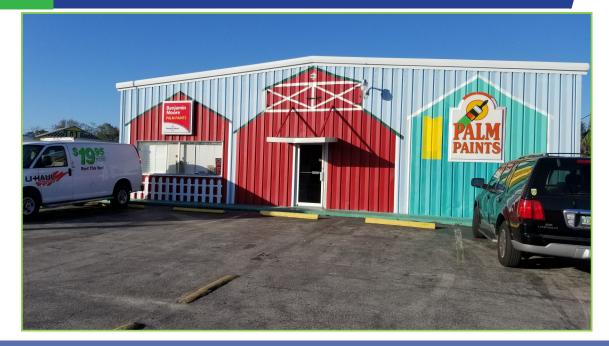

# 1010 S. Nova Road, Ormond Beach, FL 32174 PALM PAINTS—BUSINESS AND REAL ESTATE

# **DESCRIPTION**

Strong Ormond Beach retail location at the corner of Nova Road and Arroyo Parkway. 5000 SF retail building with approximately 2,500 SF retail/showroom in front and 2500 sf warehouse in back with 14 ceilings and roll up door. Lot is 32,445 SF with ample room for any needed expansion. AADT of 30,500. Current owner operates a paint supply business included in the price of \$525,000. Business performance information available upon request. DO NOT DISTURB BUSINESS OWNERS—BY APPOINT ONLY!