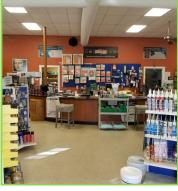

# **DESCRIPTION**

Strong Ormond Beach retail location at the corner of Nova Road and Arroyo Parkway. 5000 SF retail building with approximately 2,500 SF retail/showroom in front and 2500 sf warehouse in back with 14 ceilings and roll up door. Lot is 32,445 SF with ample room for any needed expansion. AADT of 30,500. Current owner operates a paint supply business included in the price of \$525,000. Business performance information available upon request. DO NOT DISTURB BUSINESS OWNERS—BY APPOINT ONLY!