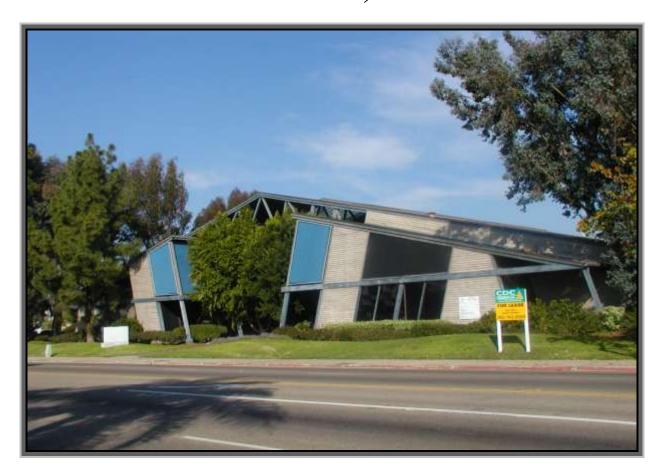

## Large Office – CHEAP RENT – Bring All Offers! Escondido, CA

**LOCATION:** 444 S Escondido Blvd. Escondido, CA

**AVAILABLE:** 6000 – 30,000 SF

**RENT:** \$1.25 psf, Modified Gross (plus utilities and janitorial)

COMMENTS: Owners plan to redevelop property on hold. Former Bank Branch and Corporate offices. Owner does not desire doing TI's but bring all offers on rent. Looking at 1-5 year term with no options. Move in today! Possible split as small as 6000 S.F. but owner not interested in multi-tenant small offices. Bank drive thru is still available.