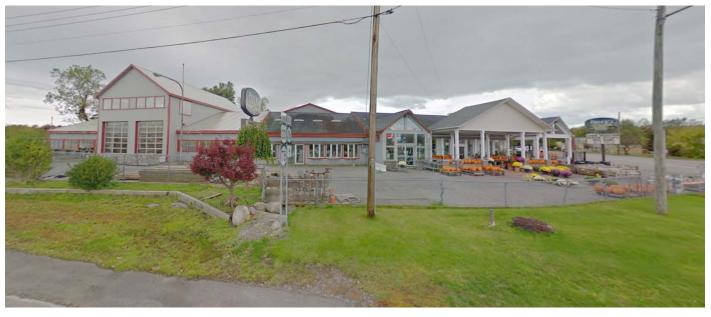

## FORMER PERRY'S NURSERY 5203 Seneca Street, West Seneca, NY 14224

- Great location on high traffic corner with traffic signal on Seneca St, Lein Road, Bullis Road and Center Road
- Building Sizes: 5100 sq. ft. building with 1200 sq. ft. office on 2nd floor Attached 7100 sq. ft. greenhouse 2160 sq. ft. pole barn
- Three 12' overhead doors and Two 18' overhead doors
- Gas overhead heaters

## **PROPERTY OVERVIEW**

hastings real group esta

HUN

COMMERCIAL

| Lot Size   | 1.90 +/- AC   |
|------------|---------------|
| Total SF   | 14,360 +/- SF |
| Year Built | 1972          |
| Renovated  | 1995          |
| Stories    | 2             |
| Parking    | On Site       |