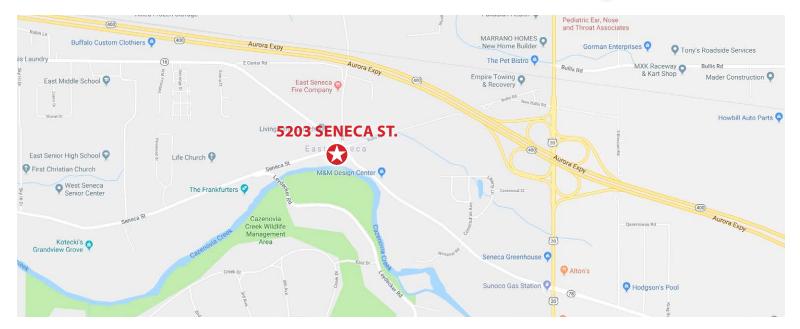

## FORMER PERRY'S NURSERY 5203 Seneca Street, West Seneca, NY 14224

- Great location on high traffic corner with traffic signal on Seneca St, Lein Road, Bullis Road and Center Road
- Building Sizes: 5100 sq. ft. building with 1200 sq. ft. office on 2nd floor Attached 7100 sq. ft. greenhouse 2160 sq. ft. pole barn
- Three 12' overhead doors and Two 18' overhead doors
- Gas overhead heaters