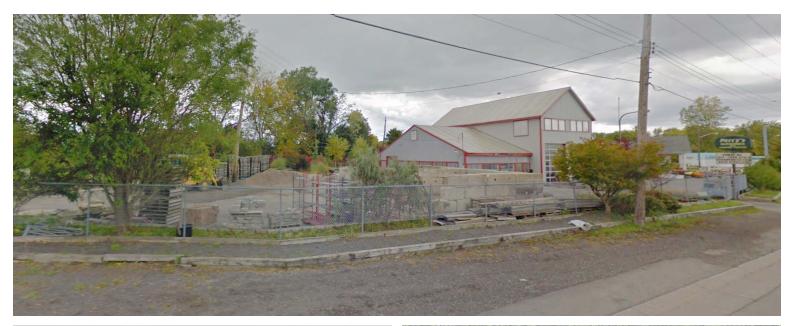

## FORMER PERRY'S NURSERY 5203 Seneca Street, West Seneca, NY 14224

- Great location on high traffic corner with traffic signal on Seneca St, Lein Road, Bullis Road and Center Road
- Building Sizes: 5100 sq. ft. building with 1200 sq. ft. office on 2nd floor Attached 7100 sq. ft. greenhouse 2160 sq. ft. pole barn
- Three 12' overhead doors and Two 18' overhead doors
- Gas overhead heaters