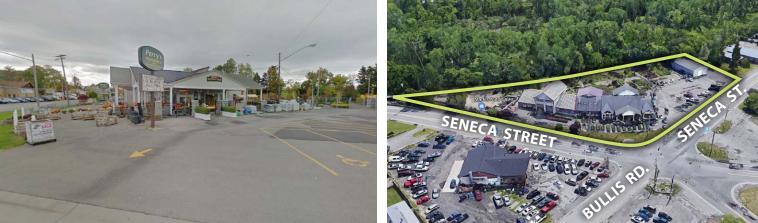

## FORMER PERRY'S NURSERY 5203 Seneca Street, West Seneca, NY 14224

- Great location on high traffic corner with traffic signal on Seneca St, Lein Road, Bullis Road and Center Road
- Building Sizes: 5100 sq. ft. building with 1200 sq. ft. office on 2nd floor Attached 7100 sq. ft. greenhouse 2160 sq. ft. pole barn
- Three 12' overhead doors and Two 18' overhead doors
- Gas overhead heaters