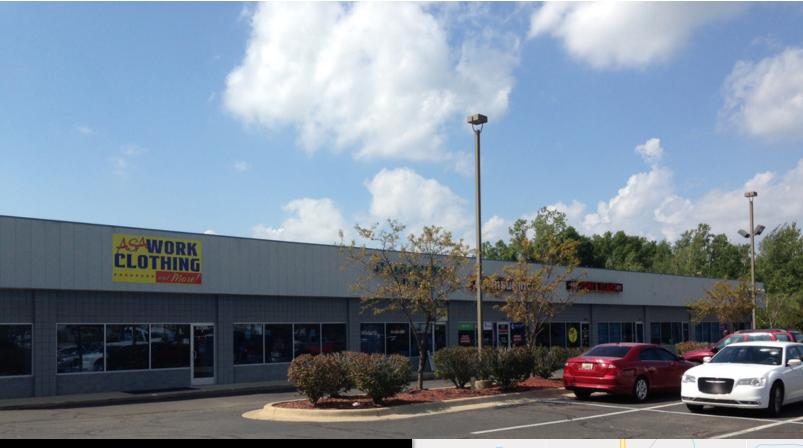

## **FOR LEASE**

T & R PLAZA 18412 TELEGRAPH ROAD BROWNSTOWN TOWNSHIP, MI 48174

## PROPERTY FEATURES:

- 1,600 SF office/retail space available
- Located at Sibley and Telegraph intersection
- · Secretary of State anchored center
- One mile from I-75 and Sibley exchange
- Zoned B-2, Community Business District
- Lease rate: \$10.00/SF NNN