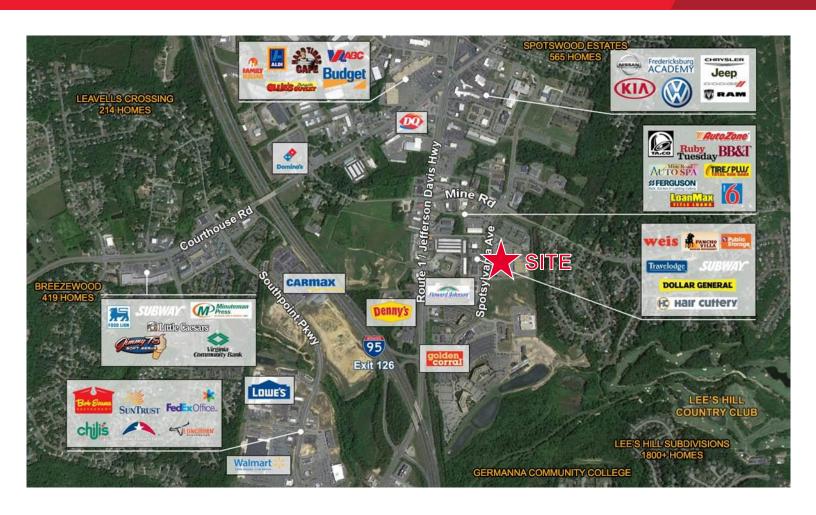

### **Property Features**

- Suites available: 1.080 SF
- · Location convenient to Route 1 and I-95
- Across from Weis-anchored shopping center
- · Aggressive lease rates
- Immediately surrounded by casual dining restaurants and five hotels