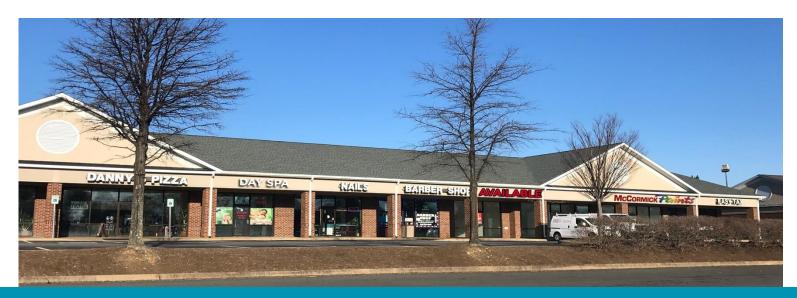

# FOR LEASE Lee's Hill Retail

10651-10673 Spotsylvania Avenue | Fredericksburg, VA 22408

## One Space Left in Established Retail Area

### **Property Features**

- Suites available: 1.080 SF
- · Location convenient to Route 1 and I-95
- Across from Weis-anchored shopping center
- · Aggressive lease rates
- Immediately surrounded by casual dining restaurants and five hotels