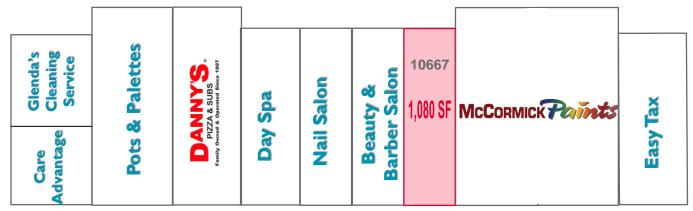

### **Property Features**

- Suites available: 1.080 SF
- · Location convenient to Route 1 and I-95
- Across from Weis-anchored shopping center
- · Aggressive lease rates
- Immediately surrounded by casual dining restaurants and five hotels

| Specifications |                 |
|----------------|-----------------|
| Available SF   | 1,080           |
| Lease Rate     | \$12.50 PSF NNN |
| NNN Fees       | \$4.07 PSF      |

| Demographics       |           |           |          |
|--------------------|-----------|-----------|----------|
|                    | 1 Mile    | 3 Miles   | 5 Miles  |
| Population         | 4,260     | 48,765    | 111,722  |
| Avg. HH Income     | \$107,913 | \$102,521 | \$95,424 |
| Daytime Population | 6,728     | 19,563    | 63,638   |