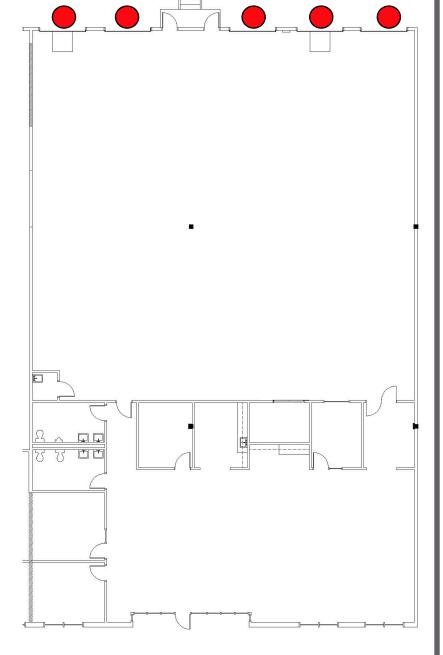

## Space features

Available space: ± 9,260 s.f.

Office: ± 3,522 s.f.

Clear height: 20'

Sprinkler: **ESFR** 

Dock doors: • 5 (2 pit levelers)

Building depth: 120'

Parking Spaces: Abundant