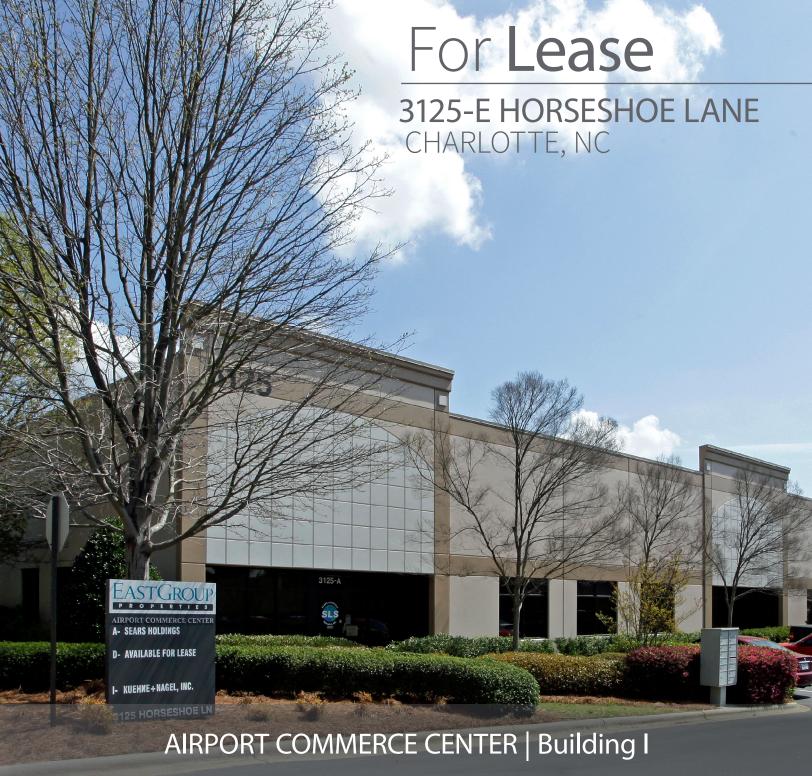

- ± 9,260 s.f. available
- ±3,522s.f. of office
- Available 8/1/2020

- Warehouse/distribution space
- Excellent interstate access
- Close proximity to CLT Int'l airport

Owned by:

Brad Cherry, CCIM, SIOR +1 704 927 3013 brad.cherry@jll.com

## Space features

Available space: ± 9,260 s.f.

Office: ± 3,522 s.f.

Clear height: 20'

Sprinkler: **ESFR** 

Dock doors: • 5 (2 pit levelers)

Building depth: 120'

Parking Spaces: Abundant