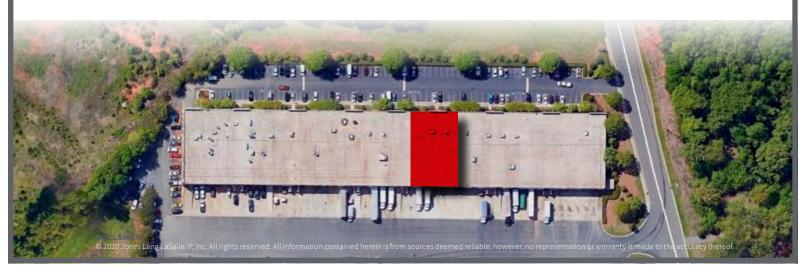

- ± 9,260 s.f. available
- ±3,522s.f. of office
- Available 8/1/2020

- Warehouse/distribution space
- Excellent interstate access
- Close proximity to CLT Int'l airport

Owned by:

Brad Cherry, CCIM, SIOR +1 704 927 3013 brad.cherry@jll.com

## Space features

Available space: ± 9,260 s.f.

Office: ± 3,522 s.f.

Clear height: 20'

Sprinkler: **ESFR** 

Dock doors: • 5 (2 pit levelers)

Building depth: 120'

Parking Spaces: Abundant