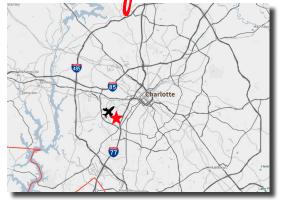

45' x 40' Column Spacing:

Est. TICAM: \$1.66/s.f

\$7.95/s.f. Rate:

ocation features

CLT Int'l Airport

± 1 mile I-485 ± 2.5 miles I-77 ± 3.5 miles

I-85 ±4 miles