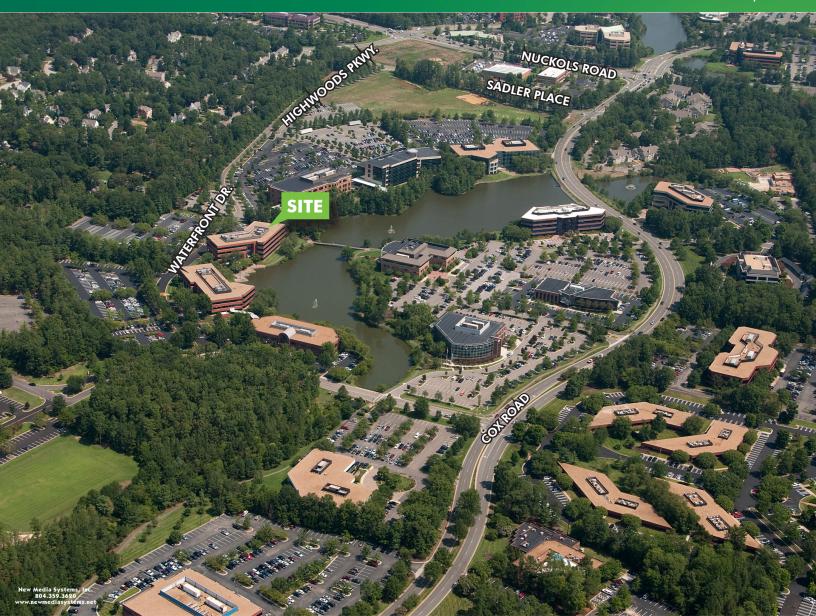

## **OFFICE SPACE AVAILABLE**

4435 WATERFRONT DRIVE

## **FEATURES**

- + Class A, four story office building totaling 72,000 SF
- + Three suites available
  - 1,838 RSF
  - 2,164 RSF
  - 7,054 RSF
- + Conveniently located in the Innsbrook Corporate Center
- + \$20.50 PSF, full service