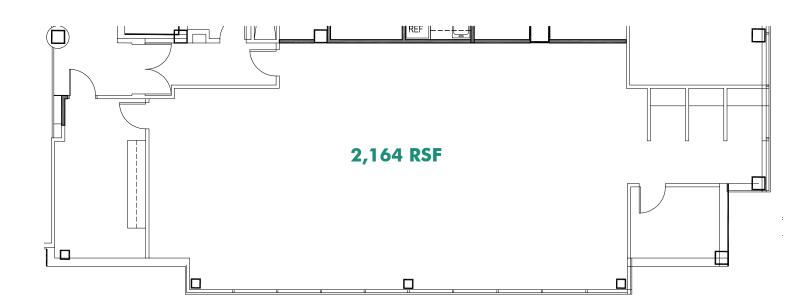

## **FEATURES**

- + Class A, four story office building totaling 72,000 SF
- + Three suites available
  - 1,838 RSF
  - 2,164 RSF
  - 7,054 RSF
- + Conveniently located in the Innsbrook Corporate Center
- + \$20.50 PSF, full service

## **SECOND FLOOR**