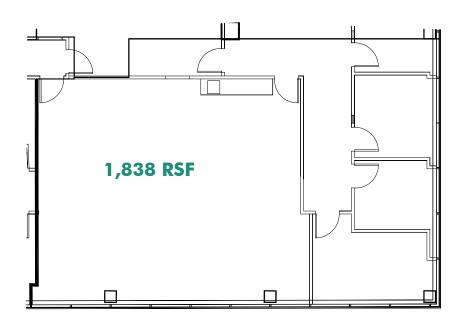

## **FEATURES**

- + Class A, four story office building totaling 72,000 SF
- + Three suites available
  - 1,838 RSF
  - 2,164 RSF
  - 7,054 RSF
- + Conveniently located in the Innsbrook Corporate Center
- + \$20.50 PSF, full service

## **SECOND FLOOR**