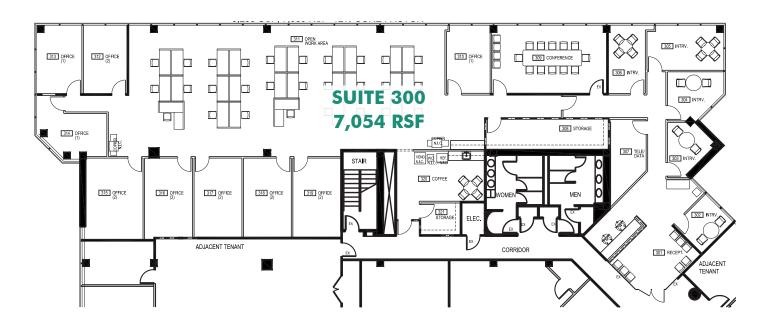

## **FEATURES**

- + Class A, four story office building totaling 72,000 SF
- + Three suites available
  - 1,838 RSF
  - 2,164 RSF
  - 7,054 RSF
- + Conveniently located in the Innsbrook Corporate Center
- + \$20.50 PSF, full service

## **THIRD FLOOR**

## THIRD FLOOR