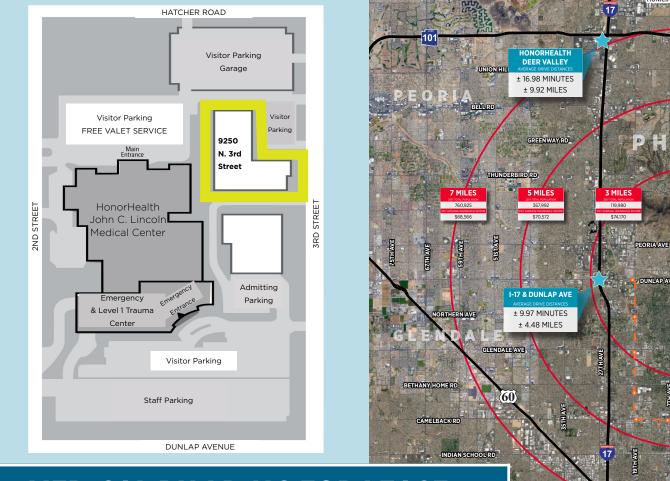

## Physicians Medical Plaza of North Mountain

HonorHealth John C. Lincoln Medical Center ±=1,545 - 4,141 RSF

Physicians Medical Plaza of North Mountain building is located directly adjacent to the 266-bed John C Lincoln Medical Center, a member of HonorHealth Network.

## **Market Overview**

- The hospital features a medical staff of over 1,600 physicians and includes an accredited chest pain center with PCI, and a primary stroke center.
- In October 2007, North Mountain Hospital opened an expanded, state-of-the-art Emergency and Level I Trauma Center.
- The full-service hospital is nationally recognized for its quality of healthcare services and in 2013 the hospital became first in Arizona to earn Magnet Recognition for the third consecutive time.

## **Property Overview**

- Location: On-campus; 262-bed HonorHealth John C Lincoln
   Medical Center
- Year Built: 2008
- Class: A Medical
- Size: 121,976 RSF
- Occupancy: 93%
- Floors: Four-Story
- Parking Ratio: 5.00 parking spaces per 1,000 RSF
- Covered parking included