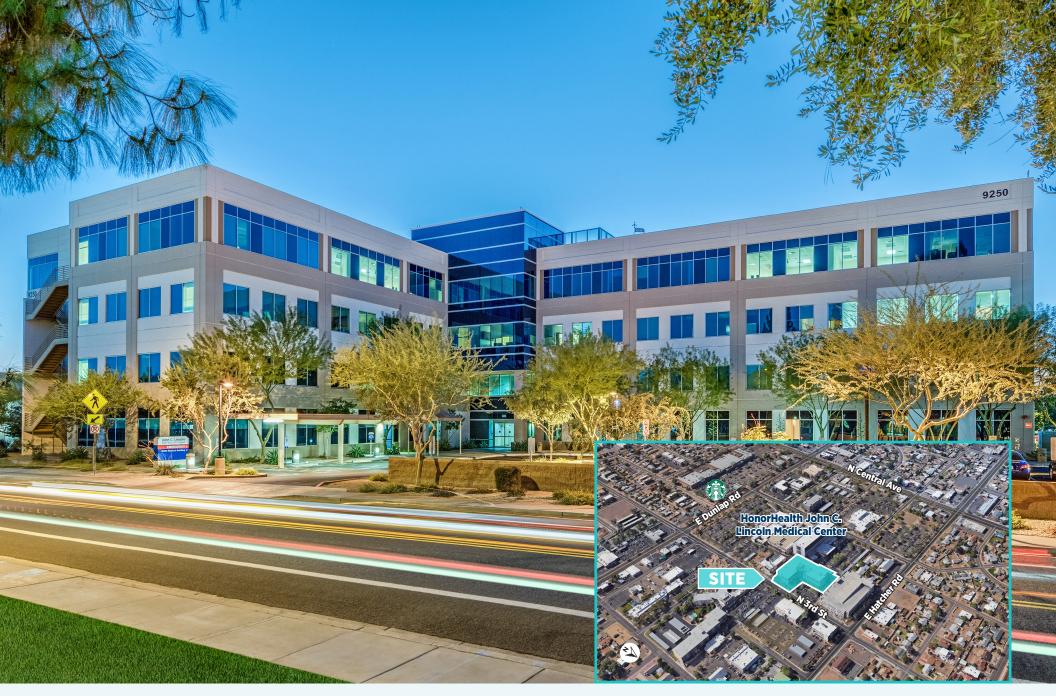

## Physicians Medical Plaza of North Mountain

HonorHealth John C. Lincoln Medical Center ±=1,545 - 4,141 RSF

Physicians Medical Plaza of North Mountain building is located directly adjacent to the 266-bed John C Lincoln Medical Center, a member of HonorHealth Network.

9250 N. 3rd Street, Phoenix, AZ, 85020

## **Property Overview**

- Location: On-campus; 262-bed HonorHealth John C Lincoln
   Medical Center
- Year Built: 2008
- Class: A Medical
- Size: 121,976 RSF
- Occupancy: 93%
- Floors: Four-Story
- Parking Ratio: 5.00 parking spaces per 1,000 RSF
- Covered parking included