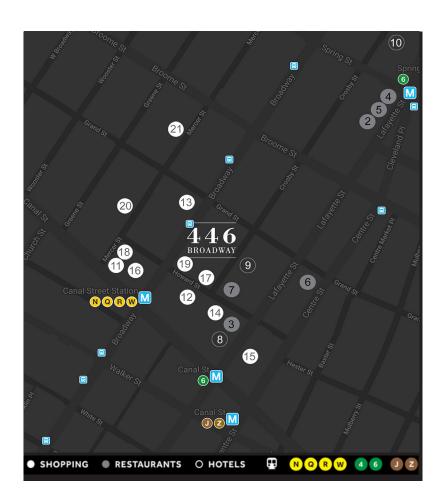

### THE NEIGHBORHOOD

#### RESTAURANTS

- Uncle Boons
  Osteria Morini
- 3. Le Coucou
- 4. Chef's Club Counter
- 5. Jack's Wife Freda
- 6. Nickel and Dime
- 7. Smile Coffee

#### HOTELS

8. 11 Howard
 9. Nomo Soho
 10. Crosby Street Hotel

#### SHOPPING

- 11. Roman and Williams Guild
- 12. Opening Ceremony
- 13. Muji
- 14. Reformation
- 15. Glossier
- 16. Stadium Goods
- 17. Rick Owens
- 18. Palace Skateboards
- 19. Champion
- 20. Nike Lab
- 21. Off White