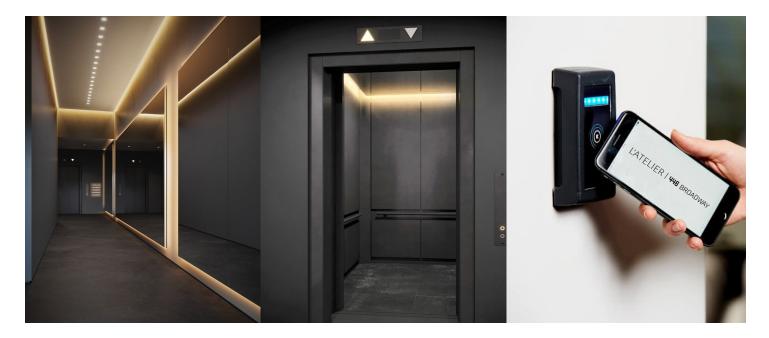

## PREMIUM FULL FLOOR PREBUILTS

- 2,000 SF landscaped roof with breathtaking views of Manhattan
- 12 oversized bay windows per floor with amazing natural light
- 14 to 18' slab to slab interior heights
- · Architecturally significant façade
- New High Speed Elevator
- Elegant and modern KPG signature designed lobby and elevator

- Walking distance from multiple subway line
  D P V 6 N R
- Bicycle storage
- Several Citibike docking stations nearby
- New building core
- New security and building management system
- New high-speed internet and redundancy
- New HVAC system with air purification