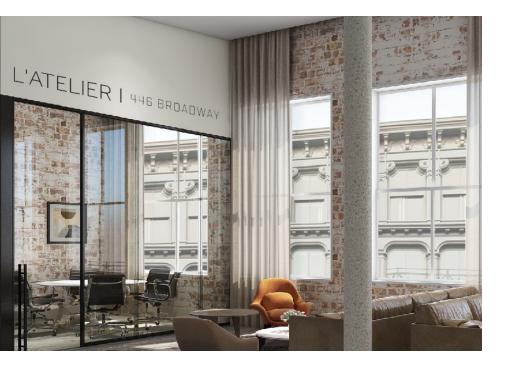

## THE BUILDING

L'Atelier at 446 Broadway is a newly renovated commercial office and boutique retail development in the heart of SOHO. Featuring impeccable finishes, and stunning design, the spaces showcase pre-built offices outfitted with all the amenities your business needs, so your team can begin working from day one.

## PREMIUM FULL FLOOR PREBUILTS

- 2,000 SF landscaped roof with breathtaking views of Manhattan
- 12 oversized bay windows per floor with amazing natural light
- 14 to 18' slab to slab interior heights
- · Architecturally significant façade
- New High Speed Elevator
- Elegant and modern KPG signature designed lobby and elevator