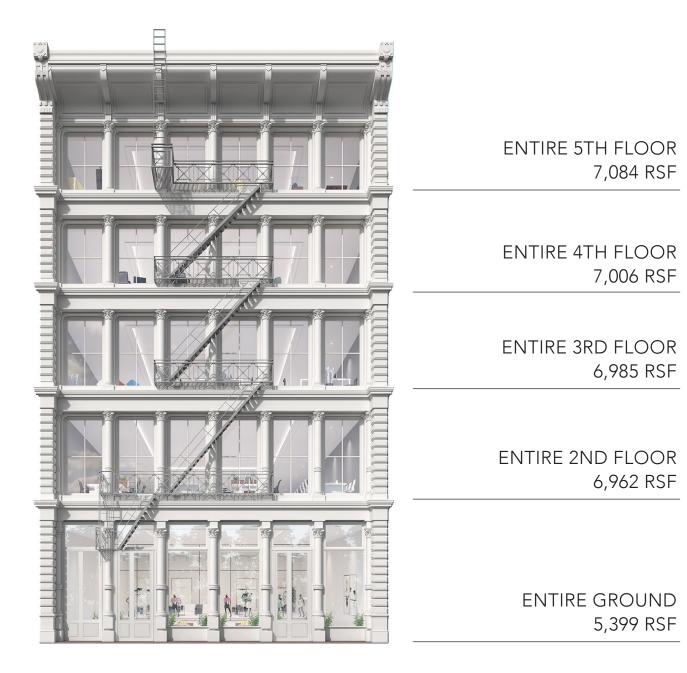

### AVAILABILITY

## L'ATELIER | 446 BROADWAY

ENTIRE LOWER LEVEL 4,900 RSF

> TOTAL 38,336 RSF