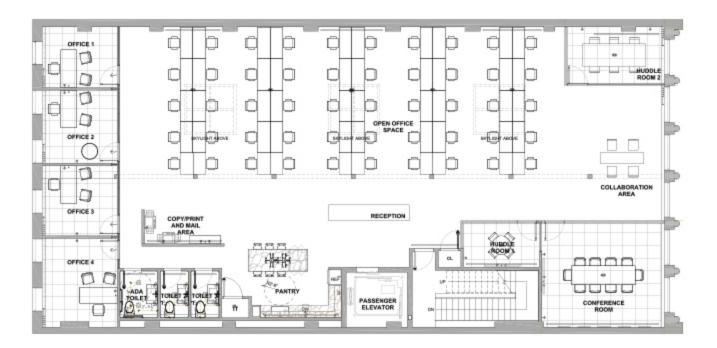

## TYPICAL PRE-BUILT FULL FLOOR

#### PERSONNEL

Office 4 seats Benching 50 seats

Collaborative 10 people

SUPPORT

| 1 Conference Room | 10 people |
|-------------------|-----------|
| 1 Conference Room | 6 people  |
| 1 Huddle Room     | 4 people  |

1 Bistro / 3 bathrooms