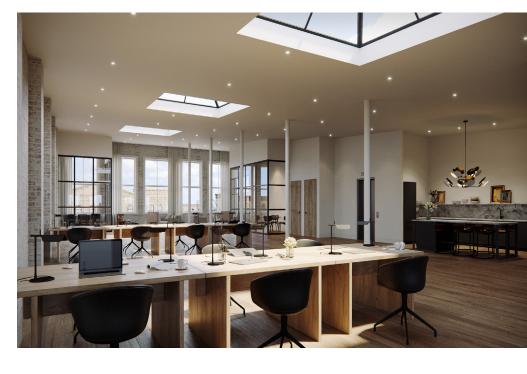

## TYPICAL PRE-BUILT FULL FLOOR

#### PERSONNEL

Office 4 seats Benching 50 seats

Collaborative 10 people

SUPPORT

| 1 Conference Room | 10 people |
|-------------------|-----------|
| 1 Conference Room | 6 people  |
| 1 Huddle Room     | 4 people  |

1 Bistro / 3 bathrooms