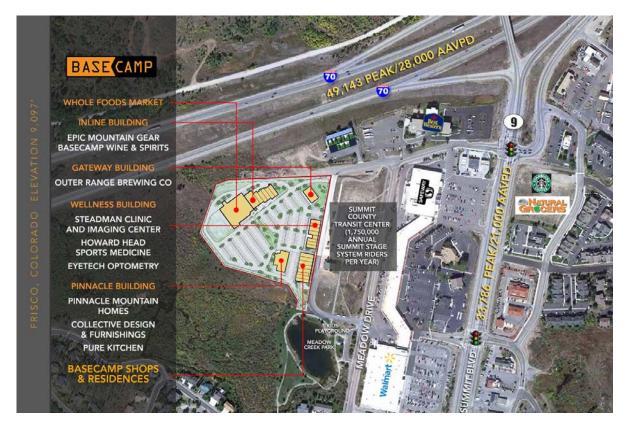

### **CO-TENANT MIX**

The Basecamp co-tenants feature a carefully selected, eclectic mix of strong national businesses, well known regional businesses and cool local tenants, such as:

- + Steadman Clinic and Imaging Center
- + Howard Head Sports Medicine
- + EyeTech Optometry
- + Whole Foods Market
- + Epic Mountain Gear
- + Outer Range Brewery

## UNBEATABLE LOCATION

Basecamp Center is located on I-70 at the gateway to seven world class resorts. I-70 Exit 203 is now the busiest intersection along the I-70 mountain corridor.

- + 15 million vehicles per year;
  - + 5 million skier days;
- + 1 million destination visitors
- + Adjoining Frisco Transit Center, Summit Stage having over 2 million free rides per year, along with direct service to Union Station and Denver International Airport
- "... THE FRISCO I-70 EXIT 203 HAS BECOME THE RETAIL GATEWAY TO COLORADO'S HIGH COUNTRY."
  - Gary Wilkinson, former Frisco Mayor

### **CO-TENANTS**

DESIGN + FURNISHINGS

# the birds eye VIEW

"THE BASECAMP WHOLE FOODS MARKET HAS BEEN A HUGE SUCCESS AND IS PROUD TO SERVE AMAZING LOCALS, REGIONAL TOURISTS, AND INTERNATIONAL GUESTS."

– Bill Jordan, President, Whole Foods Market Rocky Mountain Region