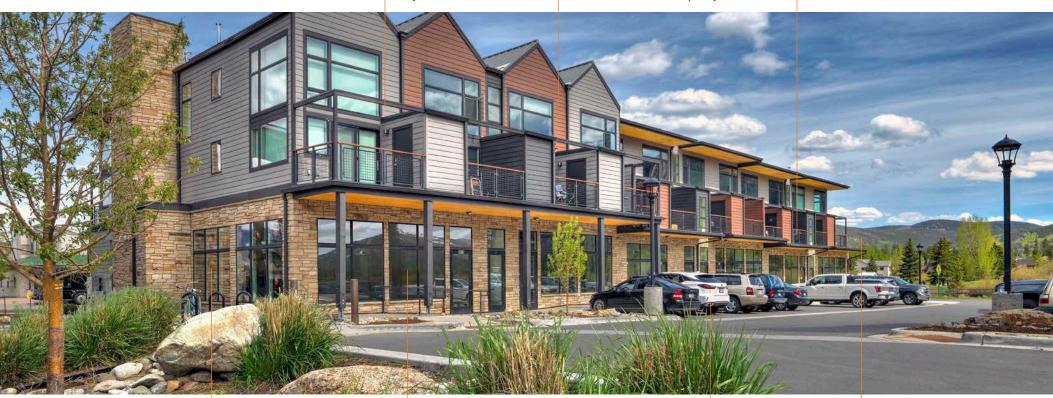

## MOUNTAIN MODERN ARCHITECTURE

Along with an unbeatable location, you also get a modern, leading edge medical office space that is yours to own and finish out as you'd like. What's that look like? Let's take a look:

#### PROGRESSIVE BUILD

Mountain modern architecture built to weather the elements in style.

#### **COVERED SIDEWALK**

Maximize sidewalk traffic with sheltered walkway area.

#### NATURAL LIGHT

A bank of windows floods your space with natural light, connecting your business with the Basecamp community.

#### PARKING Ample parking.

STUNNING VIEWS Set in a spectacular mountain setting with natural beauty out every window.