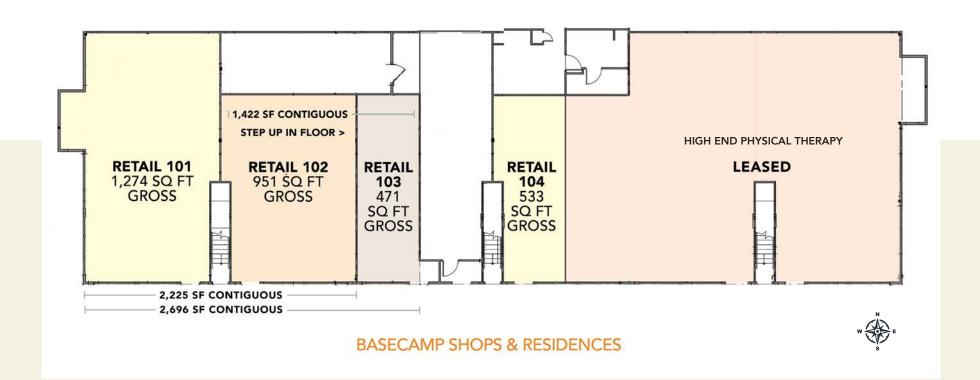

# it's all in the DETAILS

## **UNIT PRICING**

| UNIT     | BASE RENT | *NNN       |
|----------|-----------|------------|
| UNIT 101 | \$ 4,247  | ~ \$ 2,706 |
| UNIT 102 | \$ 3,107  | ~ \$ 2,020 |
| UNIT 103 | \$ 1,570  | ~ \$ 1,000 |
| UNIT 104 | \$ 1,776  | ~ \$ 1,132 |

THE FINE PRINT: Core and Shell Complete. Ready for Your Design Finishes

<sup>\*</sup> Plus Gas, Electric, Janitorial, and Telecom