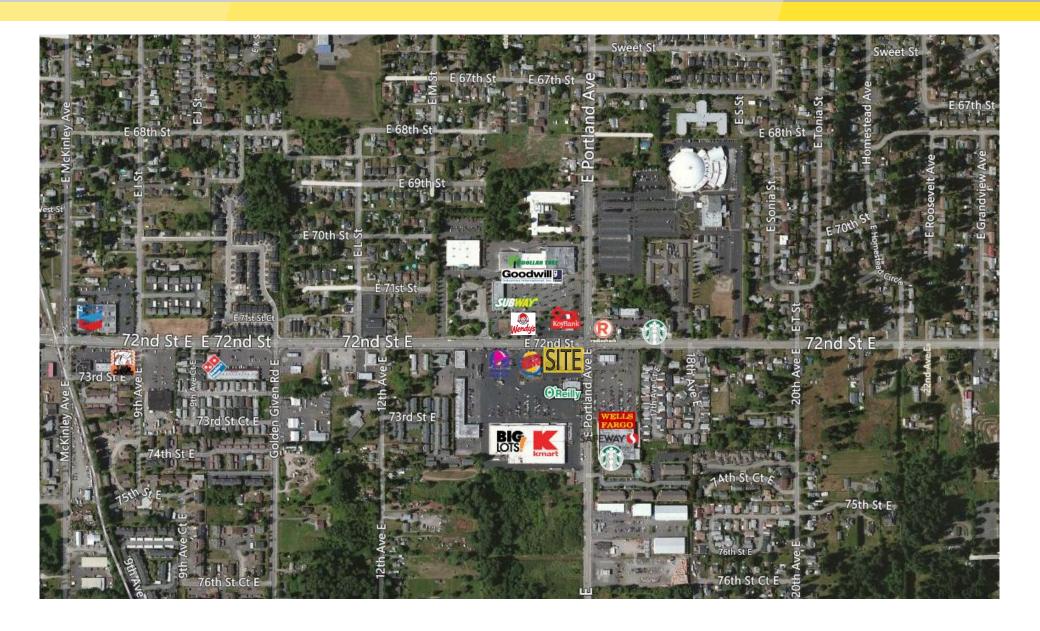

#### **LOCATION DETAILS**

- Adjacent to 72nd Street's regional Transit Center
- 2½ miles from Interstate 5
- Traffic counts 72nd Street: 17,000 CPD
- Traffic counts E Portland Avenue: 14,000 CPD
- Pylon signage available

#### **Property Highlights**

- Well established East Tacoma/72nd Street retail core
- 40,000+ bus riders each month past site at neighboring Transit Center
- Great neighboring co-tenancy
- 3,000 square foot 7-11 Convenience Store on endcap
- Excellent exposure and access points from both 72nd Street and Portland Avenue
- 34 parking stalls