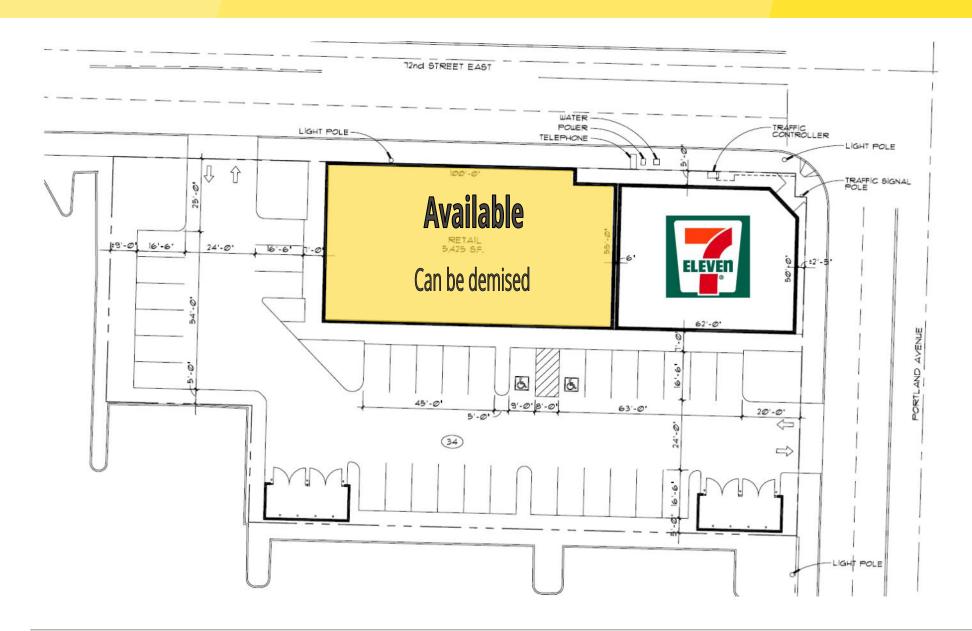

#### **AVAILABLE**

Endcap and inline space available upon completion of construction.

- 1,200 5,425 sf available (can be demised)
- \$28.00 per square foot, NNN

#### **Property Highlights**

- Well established East Tacoma/72nd Street retail core
- 40,000+ bus riders each month past site at neighboring Transit Center
- Great neighboring co-tenancy
- 3,000 square foot 7-11 Convenience Store on endcap
- Excellent exposure and access points from both 72nd Street and Portland Avenue
- 34 parking stalls