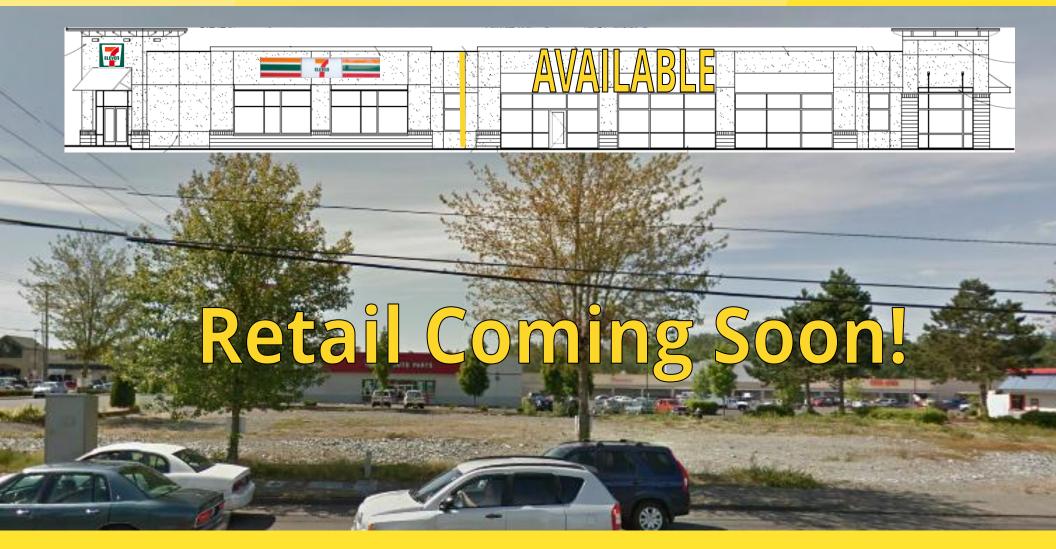

#### **AVAILABLE**

Endcap and inline space available upon completion of construction.

- 1,200 5,425 sf available (can be demised)
- \$28.00 per square foot, NNN

#### **Property Highlights**

- Well established East Tacoma/72nd Street retail core
- 40,000+ bus riders each month past site at neighboring Transit Center
- Great neighboring co-tenancy
- 3,000 square foot 7-11 Convenience Store on endcap
- Excellent exposure and access points from both 72nd Street and Portland Avenue
- 34 parking stalls