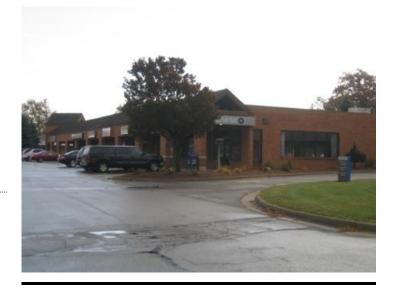

#### **Overview/Comments**

This highly-visible shopping center is located at the corner of Grand River and Dobie roads, approximately 1 mile east of the Meridian Mall and just minutes from downtown Lansing, East Lansing and Michigan State University. Convenient to restaurants, shopping, services and lodging. Strong demographics and current tenant mix including Cottage Inn Pizza, Chase Bank, Cartridge World and Head to Toe Salon. This is an excellent location for a large variety of office, retail or restaurant uses. Available suites are 1,200 square feet and may be combined to meet your needs and specifications. Contact DTN Management Co. today for competitive lease and rate information.

#### **Area & Location**

Property Located Between: Marsh Road & Dobie Road

Road Type: Paved Property Visibility: Excellent

### **Building Related**

Tenancy: Multiple Tenants Number of Stories: 1
Total Number of Buildings: 1 Parking Type: Surface