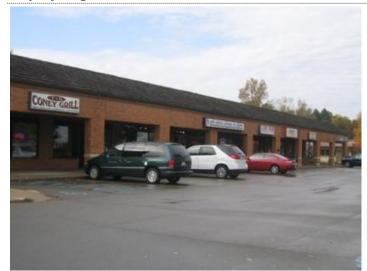

#### **Overview/Comments**

This highly-visible shopping center is located at the corner of Grand River and Dobie roads, approximately 1 mile east of the Meridian Mall and just minutes from downtown Lansing, East Lansing and Michigan State University. Convenient to restaurants, shopping, services and lodging. Strong demographics and current tenant mix including Cottage Inn Pizza, Chase Bank, Cartridge World and Head to Toe Salon. This is an excellent location for a large variety of office, retail or restaurant uses. Available suites are 1,200 square feet and may be combined to meet your needs and specifications. Contact DTN Management Co. today for competitive lease and rate information.

#### **Available Space**

Suite/Unit Number: 1737 Date Available: 10/01/2016 Space Available: 1,200 SF Lease Term (Months): 60 Months Minimum Divisible: 1.200 SF Lease Rate: \$15 PSF (Annual) 2.400 SF Maximum Contiguous: Lease Type: NNN CAM Expenses: Space Type: Relet \$6 PSF (Annual)

#### **Available Space**

Suite/Unit Number: 1739 Date Available: 05/19/2015 Space Available: 1,200 SF Lease Term (Months): 60 Months Minimum Divisible: 1,200 SF Lease Rate: \$15 PSF (Annual) Maximum Contiguous: 2,400 SF Lease Type: Space Type: Relet Operating Expenses: \$6 PSF (Annual)