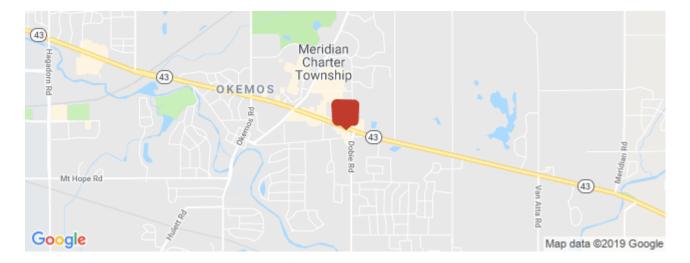

#### **Overview/Comments**

This highly-visible shopping center is located at the corner of Grand River and Dobie roads, approximately 1 mile east of the Meridian Mall and just minutes from downtown Lansing, East Lansing and Michigan State University. Convenient to restaurants, shopping, services and lodging. Strong demographics and current tenant mix including Cottage Inn Pizza, Chase Bank, Cartridge World and Head to Toe Salon. This is an excellent location for a large variety of office, retail or restaurant uses. Available suites are 1,200 square feet and may be combined to meet your needs and specifications. Contact DTN Management Co. today for competitive lease and rate information.

#### **Area & Location**

Property Located Between: Marsh Road & Dobie Road

Road Type: Paved Property Visibility: Excellent

### Location

Address: 1707 W Grand River Ave, Okemos, MI 48864

County: Ingham

MSA: Lansing-East Lansing