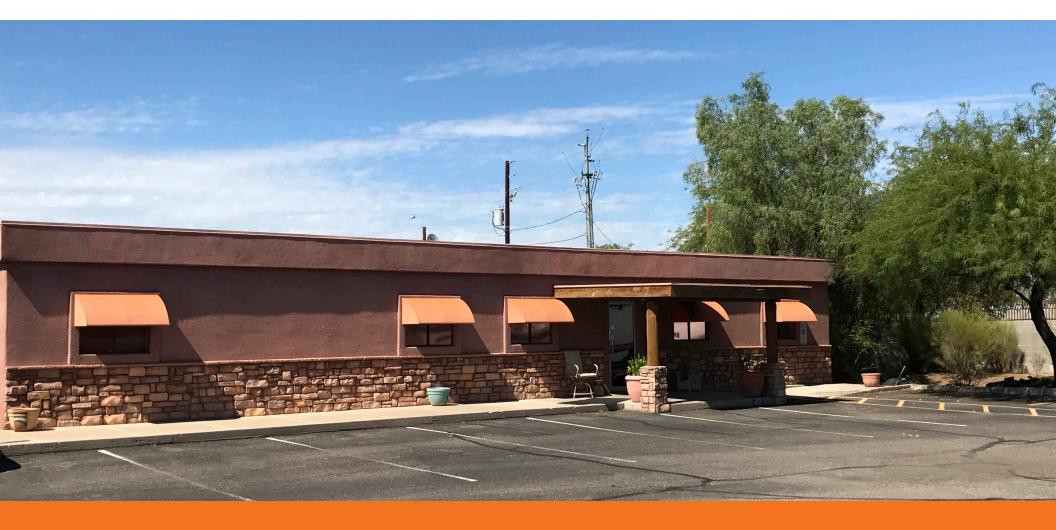

**FOR SALE** 

±9,375 SF Warehouse/Office Space with fully fenced and paved yard on 2.22 Acres

## **Features**

| AVAILABLE    | ±1,875 SF office building<br>±7,500 SF warehouse<br>±9,085 SF metal canopies<br>Lot size 2.22 acres |
|--------------|-----------------------------------------------------------------------------------------------------|
| LOADING      | 5 grade-level loading doors<br>3 - 16' x 14'<br>1 - 20' x 13'<br>1 - 22' x 16'                      |
| POWER        |                                                                                                     |
| ZONING       | A-1, City of Phoenix                                                                                |
| CLEAR HEIGHT |