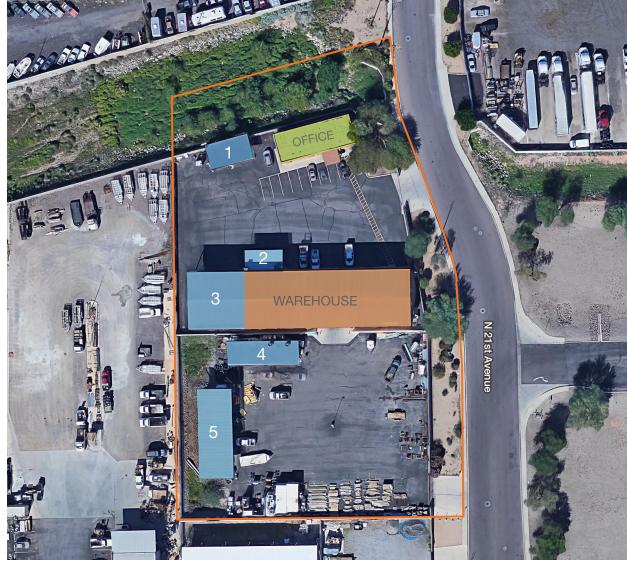

## **WAREHOUSE BUILDING\***

7,500 SF

\*with ±1,200 office space

| CANOPIES |                           |
|----------|---------------------------|
| 1        | 945 SF                    |
| 2        | 756 SF                    |
| 3        | 2,500 SF                  |
| 4        | 1,584 SF with paint booth |
| 5        | 3,300 SF                  |