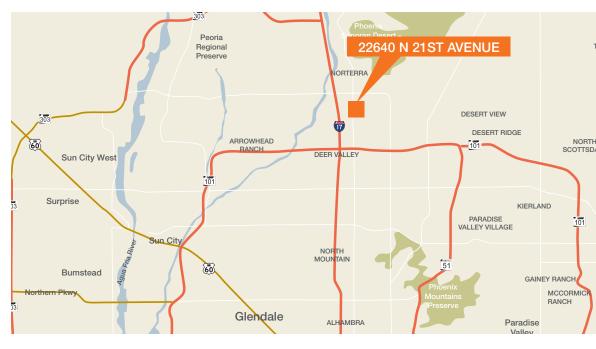

## **Features**

| AVAILABLE    | ±1,875 SF office building<br>±7,500 SF warehouse<br>±9,085 SF metal canopies<br>Lot size 2.22 acres |
|--------------|-----------------------------------------------------------------------------------------------------|
| LOADING      | 5 grade-level loading doors<br>3 - 16' x 14'<br>1 - 20' x 13'<br>1 - 22' x 16'                      |
| POWER        |                                                                                                     |
| ZONING       | A-1, City of Phoenix                                                                                |
| CLEAR HEIGHT |                                                                                                     |
| YEAR BUILT   |                                                                                                     |
| LOCATION     | Two access points to 21st Avenue and minutes from Loop 101 & I-17                                   |
| COMMENTS     | Paved, fenced yard with covered parking, spray booth and airlines throughout                        |
| ADDITIONS    | Additional mezzanine office in warehouse building                                                   |