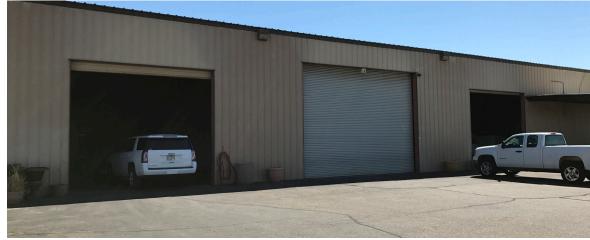

## **WAREHOUSE BUILDING\***

7,500 SF

\*with ±1,200 office space

| CANOPIES |                           |
|----------|---------------------------|
| 1        | 945 SF                    |
| 2        | 756 SF                    |
| 3        | 2,500 SF                  |
| 4        | 1,584 SF with paint booth |
| 5        | 3,300 SF                  |