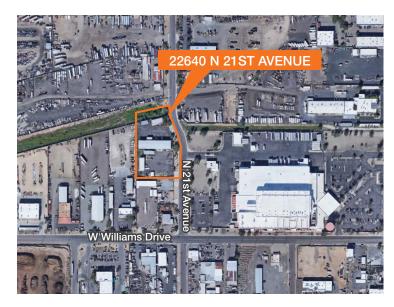

## **Features**

| AVAILABLE    | ±1,875 SF office building<br>±7,500 SF warehouse<br>±9,085 SF metal canopies<br>Lot size 2.22 acres |
|--------------|-----------------------------------------------------------------------------------------------------|
| LOADING      | 5 grade-level loading doors<br>3 - 16' x 14'<br>1 - 20' x 13'<br>1 - 22' x 16'                      |
| POWER        |                                                                                                     |
| ZONING       | A-1, City of Phoenix                                                                                |
| CLEAR HEIGHT |                                                                                                     |
| YEAR BUILT   |                                                                                                     |
| LOCATION     | Two access points to 21st Avenue and minutes from Loop 101 & I-17                                   |
| COMMENTS     | Paved, fenced yard with covered parking, spray booth and airlines throughout                        |
| ADDITIONS    | Additional mezzanine office in warehouse building                                                   |