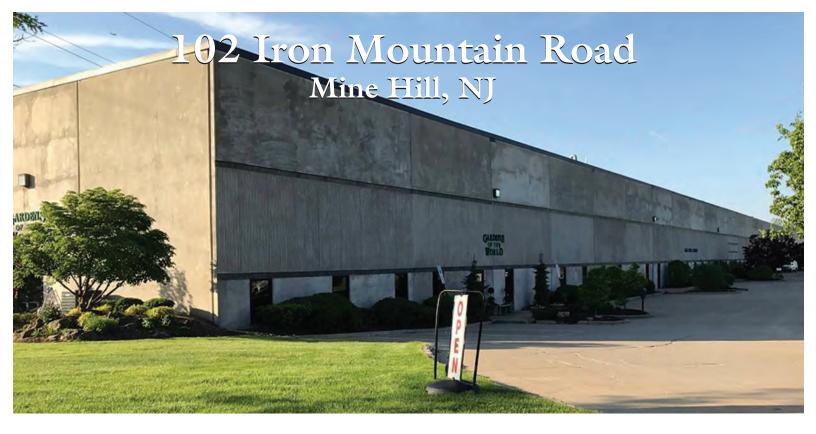

## FOR LEASE

## **PROPERTY SPECS:**

Available Space: 12,000 SF

Office Area: 250 SF

Ceiling Height: 25'

Loading: 2 loading docks

Column Spacing: 40' x 50'

Lease Rate: \$7.50 PSF NNN

Taxes and CAM: \$2.27 PSF