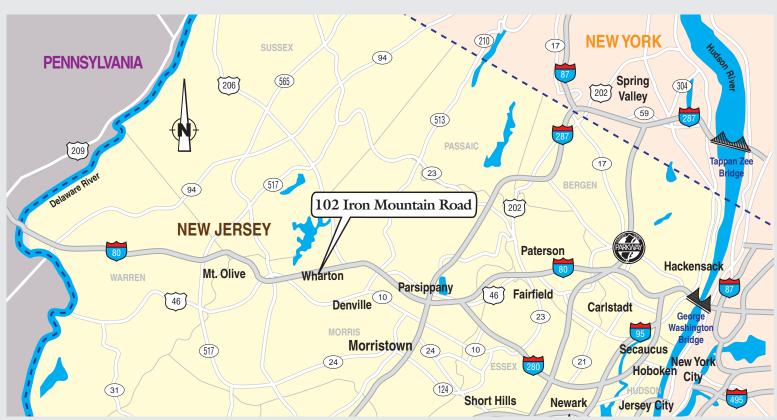

**Comments:** Flexible industrial zoning: Recreation, outside storage available, recycling and red label permitted. Direct access to Route 46 with close

proximity to Route 80 (Exit 30).