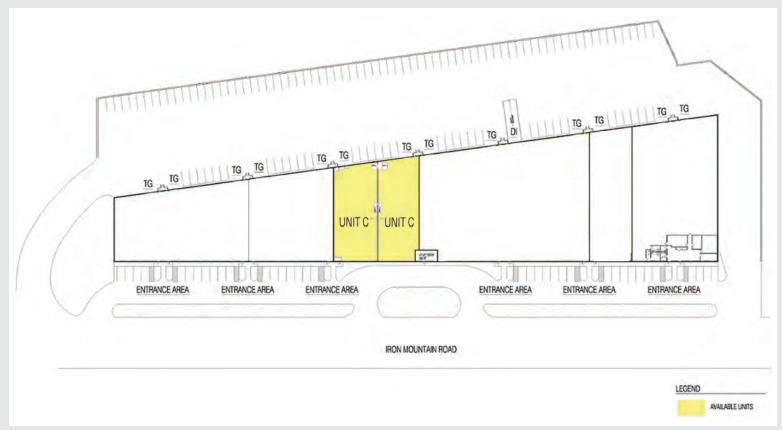

## **PROPERTY SPECS:**

Available Space: 12,000 SF

Office Area: 250 SF

Ceiling Height: 25'

Loading: 2 loading docks

Column Spacing: 40' x 50'

Lease Rate: \$7.50 PSF NNN

Taxes and CAM: \$2.27 PSF