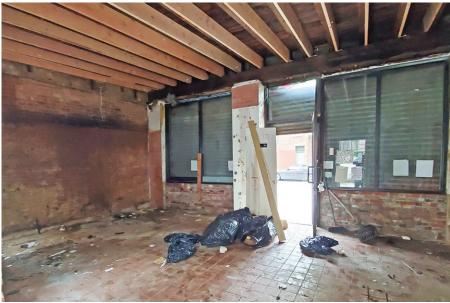

SF | 12 FT | 22 FT |
|--------------------------------------|-----------------------------------------|----------------------------|-------|-------|
|                                      |                                         |                            |       |       |

CEILING HEIGHT

DIMENSIONSZONINGOCCUPANCYASKING RENT22 FT x 18 FTC 2-4ImmediateUpon Request

## HIGHLIGHTS

- 22 FT of frontage on Halsey St.
- Situated one store off the corner adjacent to Tompkins Ave.
- Conveniently located in bustling Bed-Stuy.
- Home to upwardly mobile professionals and young families.
- Perfect opportunity to establish a strong presence in the area.
- 5 min walk to Kingston-Throop Avenues transit stop A & C trains.

**SPACE** 



## **FLOORPLANS & DETAILS**



## **EXISTING CONDITION**









### **NEIGHBORHOOD DEMOGRAPHICS**



183,985

POPULATION WITHIN 1-MILE RADIUS



36 Years

AVERAGE POPULATION AGE



9.53%

POPULATION GROWTH SINCE 2010



\$72,638

AVERAGE HHI WITHIN 1-MILE RADIUS



3,918

TOTAL BUSINESSES WITHIN 1-MILE RADIUS



\$1.4 bn

ANNUAL SPENDING WITHIN 1-MILE RADIUS

#### **NEIGHBORHOOD & TRANSPORTATION**

#### NEIGHBORHOOD TENANTS

Lovers Rock

Peaches HotHouse

Eugene & Company

Nagle's Bagels

Brooklyn Kettle

**WARUDE** 

Bed-Vyne Wine & Spirits

The Narativ

The Brownstone

Potomac Playground

True Taste Kitchen

Fish & Amp Chips

Bed-Vyne Cocktail

H2 Salon

Fulton Ale House

A Gusto

Zion Gallery

**Blink Fitness** 

Cozy Coffee

Soldier

Citibank

Tomkins Deli Grocery

Adels International Supermarket

#### TRANSPORTATION

5 Min Walk at Kingston-Throo