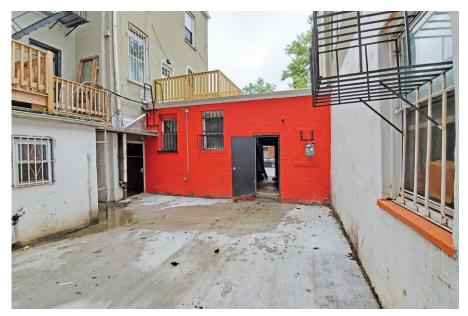

br>350 SF | 12 FT | 22 FT |
|--------------------------------------|-----------------------------------------|----------------------------|-------|-------|
|                                      |                                         |                            |       |       |

CEILING HEIGHT

DIMENSIONSZONINGOCCUPANCYASKING RENT22 FT x 18 FTC 2-4ImmediateUpon Request

## HIGHLIGHTS

- 22 FT of frontage on Halsey St.
- Situated one store off the corner adjacent to Tompkins Ave.
- Conveniently located in bustling Bed-Stuy.
- Home to upwardly mobile professionals and young families.
- Perfect opportunity to establish a strong presence in the area.
- 5 min walk to Kingston-Throop Avenues transit stop A & C trains.

**SPACE** 



## **FLOORPLANS & DETAILS**



## **EXISTING CONDITION**









### **NEIGHBORHOOD DEMOGRAPHICS**



183,985

POPULATION WITHIN 1-MILE RADIUS



36 Years

AVERAGE POPULATION AGE



9.53%

POPULATION GROWTH SINCE 2010



\$72,638

AVERAGE HHI WITHIN 1-MILE RADIUS



3,918

TOTAL BUSINESSES WITHIN 1-MILE RADIUS



\$1.4 bn

ANNUAL SPENDING WITHIN 1-MILE RADIUS

#### **NEIGHBORHOOD & TRANSPORTATION**

#### NEIGHBORHOOD TENANTS

Lovers Rock

Peaches HotHouse

Eugene & Company

Nagle's Bagels

Brooklyn Kettle

**WARUDE** 

Bed-Vyne Wine & Spirits

The Narativ

The Brownstone

Potomac Playground

True Taste Kitchen

Fish & Amp Chips

Bed-Vyne Cocktail

H2 Salon

Fulton Ale House

A Gusto

Zion Gallery

**Blink Fitness** 

Cozy Coffee

Soldier

Citibank

Tomkins Deli Grocery

Adels International Supermarket

#### TRANSPORTATION

5 Min Walk at Kingston