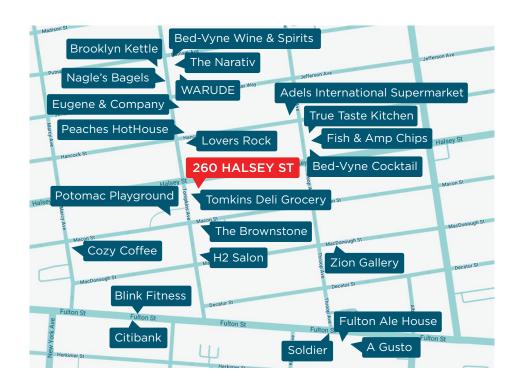

#### **NEIGHBORHOOD & TRANSPORTATION**

#### NEIGHBORHOOD TENANTS

Lovers Rock

Peaches HotHouse

Eugene & Company

Nagle's Bagels

Brooklyn Kettle

**WARUDE** 

Bed-Vyne Wine & Spirits

The Narativ

The Brownstone

Potomac Playground

True Taste Kitchen

Fish & Amp Chips

Bed-Vyne Cocktail

H2 Salon

Fulton Ale House

A Gusto

Zion Gallery

**Blink Fitness** 

Cozy Coffee

Soldier

Citibank

Tomkins Deli Grocery

Adels International Supermarket

#### TRANSPORTATION

5 Min Walk at Kingston-Throop Avenues (0.3 mi)

9 Min Walk at Nostrand Avenue (0.4 mi)

14 Min Walk at Bedford-Nostrand Avenues (1 mi)