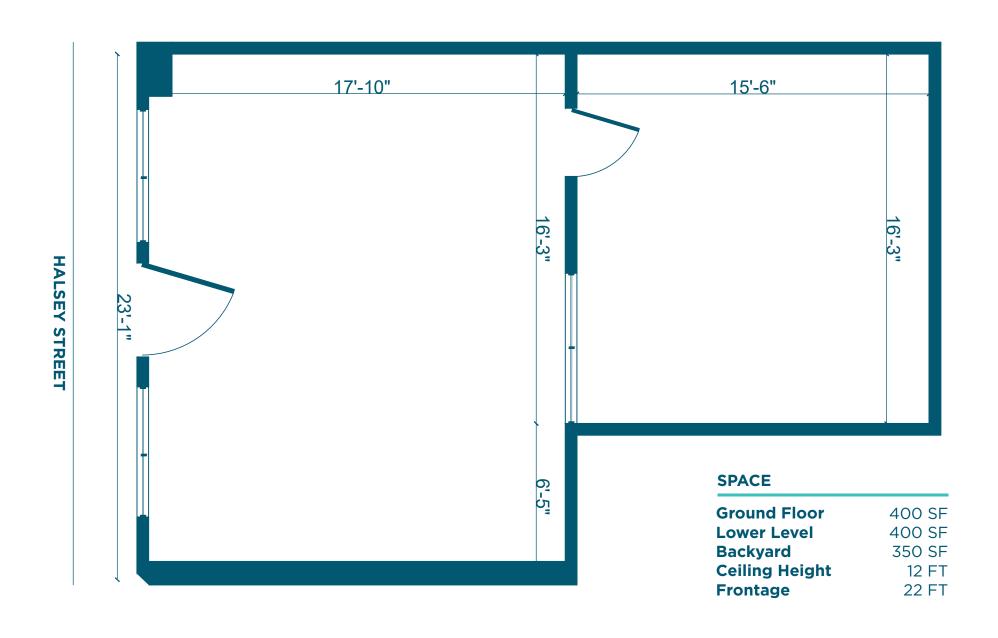

#### **SPACE HIGHLIGHTS**

LOCATION

| Between Tompkins<br>Ave & Throop Ave | Ground Floor<br>Lower Level<br>Backyard | 400 SF<br>400 SF<br>350 SF | 12 FT | 22 FT |
|--------------------------------------|-----------------------------------------|----------------------------|-------|-------|
|                                      |                                         |                            |       |       |

CEILING HEIGHT

DIMENSIONSZONINGOCCUPANCYASKING RENT22 FT x 18 FTC 2-4ImmediateUpon Request

## **FLOORPLANS & DETAILS**