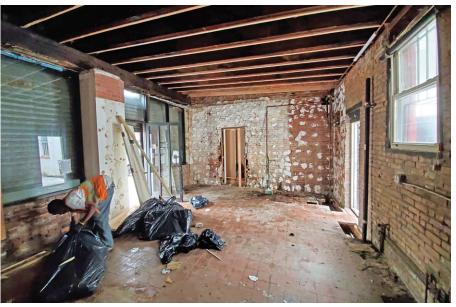

>350 SF | 12 FT | 22 FT |
|--------------------------------------|-----------------------------------------|----------------------------|-------|-------|
|                                      |                                         |                            |       |       |

CEILING HEIGHT

DIMENSIONSZONINGOCCUPANCYASKING RENT22 FT x 18 FTC 2-4ImmediateUpon Request

## HIGHLIGHTS

- 22 FT of frontage on Halsey St.
- Situated one store off the corner adjacent to Tompkins Ave.
- Conveniently located in bustling Bed-Stuy.
- Home to upwardly mobile professionals and young families.
- Perfect opportunity to establish a strong presence in the area.
- 5 min walk to Kingston-Throop Avenues transit stop A & C trains.

**SPACE** 



## **FLOORPLANS & DETAILS**



## **EXISTING CONDITION**









### **NEIGHBORHOOD DEMOGRAPHICS**



183,985

POPULATION WITHIN 1-MILE RADIUS



36 Years

AVERAGE POPULATION AGE



9.53%

POPULATION GROWTH SINCE 2010



\$72,638

AVERAGE HHI WITHIN 1-MILE RADIUS



3,918

TOTAL BUSINESSES WITHIN 1-MILE RADIUS



\$1.4 bn

ANNUAL SPENDING WITHIN 1-MILE RADIUS

#### **NEIGHBORHOOD & TRANSPORTATION**

#### NEIGHBORHOOD TENANTS

Lovers Rock

Peaches HotHouse

Eugene & Company

Nagle's Bagels

Brooklyn Kettle

**WARUDE** 

Bed-Vyne Wine & Spirits

The Narativ

The Brownstone

Potomac Playground

True Taste Kitchen

Fish & Amp Chips

Bed-Vyne Cocktail

H2 Salon

Fulton Ale House

A Gusto

Zion Gallery

**Blink Fitness** 

Cozy Coffee

Soldier

Citibank

Tomkins Deli Grocery

Adels International Supermarket

#### TRANSPORTATION

5 Min Walk at Kingston-T