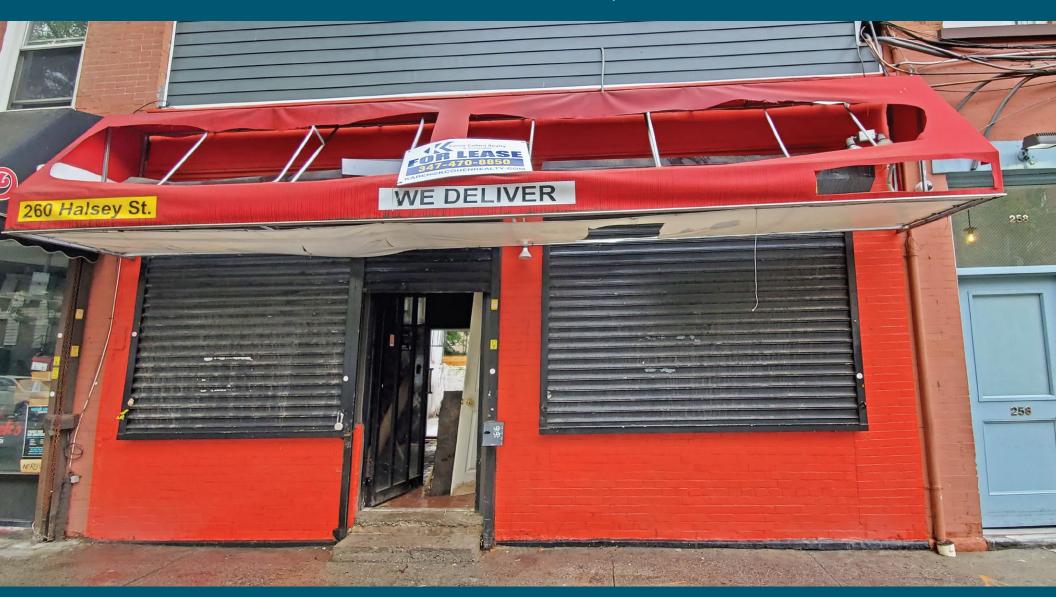

# **260 HALSEY STREET**

BEDFORD-STUYVESANT, BROOKLYN

RETAIL SPACE FOR LEASE

**FRONTAGE** 

## HIGHLIGHTS

- 22 FT of frontage on Halsey St.
- Situated one store off the corner adjacent to Tompkins Ave.
- Conveniently located in bustling Bed-Stuy.
- Home to upwardly mobile professionals and young families.
- Perfect opportunity to establish a strong presence in the area.
- 5 min walk to Kingston-Throop Avenues transit stop A & C trains.