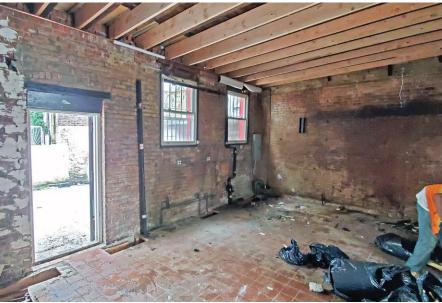

50 SF | 12 FT | 22 FT |
|--------------------------------------|-----------------------------------------|----------------------------|-------|-------|
|                                      |                                         |                            |       |       |

CEILING HEIGHT

DIMENSIONSZONINGOCCUPANCYASKING RENT22 FT x 18 FTC 2-4ImmediateUpon Request

## HIGHLIGHTS

- 22 FT of frontage on Halsey St.
- Situated one store off the corner adjacent to Tompkins Ave.
- Conveniently located in bustling Bed-Stuy.
- Home to upwardly mobile professionals and young families.
- Perfect opportunity to establish a strong presence in the area.
- 5 min walk to Kingston-Throop Avenues transit stop A & C trains.

**SPACE** 



## **FLOORPLANS & DETAILS**



## **EXISTING CONDITION**









### **NEIGHBORHOOD DEMOGRAPHICS**



183,985

POPULATION WITHIN 1-MILE RADIUS



36 Years

AVERAGE POPULATION AGE



9.53%

POPULATION GROWTH SINCE 2010



\$72,638

AVERAGE HHI WITHIN 1-MILE RADIUS



3,918

TOTAL BUSINESSES WITHIN 1-MILE RADIUS



\$1.4 bn

ANNUAL SPENDING WITHIN 1-MILE RADIUS

#### **NEIGHBORHOOD & TRANSPORTATION**

#### NEIGHBORHOOD TENANTS

Lovers Rock

Peaches HotHouse

Eugene & Company

Nagle's Bagels

Brooklyn Kettle

**WARUDE** 

Bed-Vyne Wine & Spirits

The Narativ

The Brownstone

Potomac Playground

True Taste Kitchen

Fish & Amp Chips

Bed-Vyne Cocktail

H2 Salon

Fulton Ale House

A Gusto

Zion Gallery

**Blink Fitness** 

Cozy Coffee

Soldier

Citibank

Tomkins Deli Grocery

Adels International Supermarket

#### TRANSPORTATION

5 Min Walk at Kingston-Thr