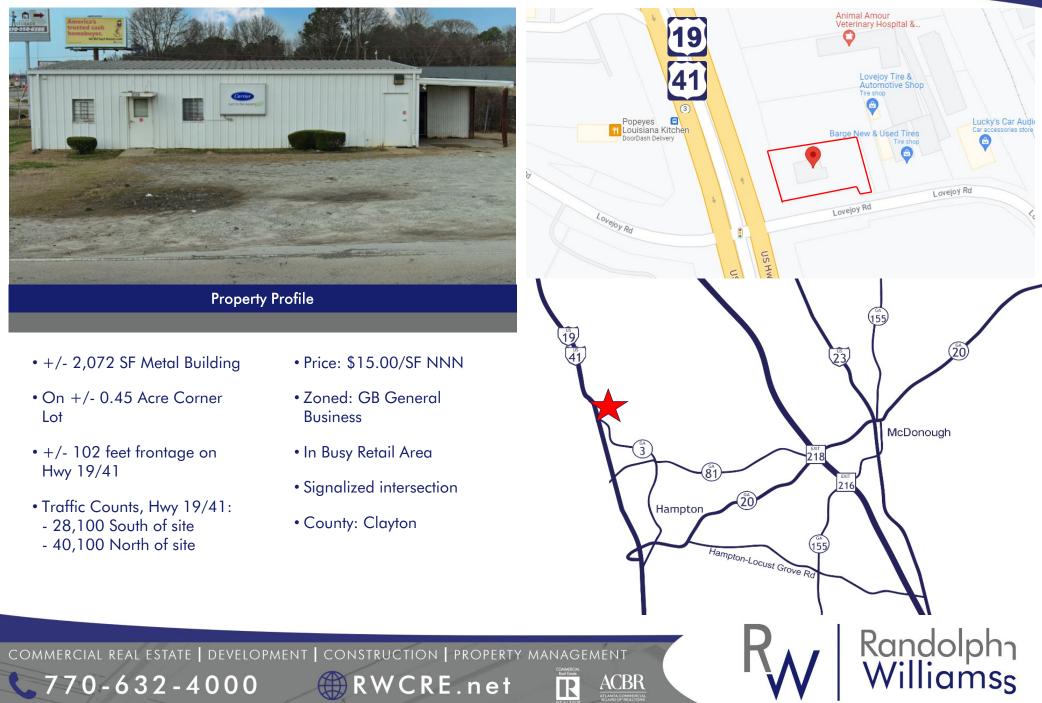

## Additional Information

Introducing this +/- 2,072 SF Metal Building located at 2170 Lovejoy Road, Hampton, GA 30228. This property is now available for lease. Situated on a +/- 0.45 acre corner lot, this metal building is ideally positioned in the heart of a bustling retail area.

With its prominent location boasting a +/- 102 feet frontage on Hwy 19/41, your business will enjoy excellent visibility and exposure to passing traffic. Speaking of traffic, the site benefits from high traffic counts, with 28,100 vehicles passing by on the south side and 40,100 vehicles on the north side of Hwy 19/41.

The metal building is zoned for General Business, providing flexibility for various uses. The property features a signalized intersection, further enhancing convenience and accessibility for customers and clients.