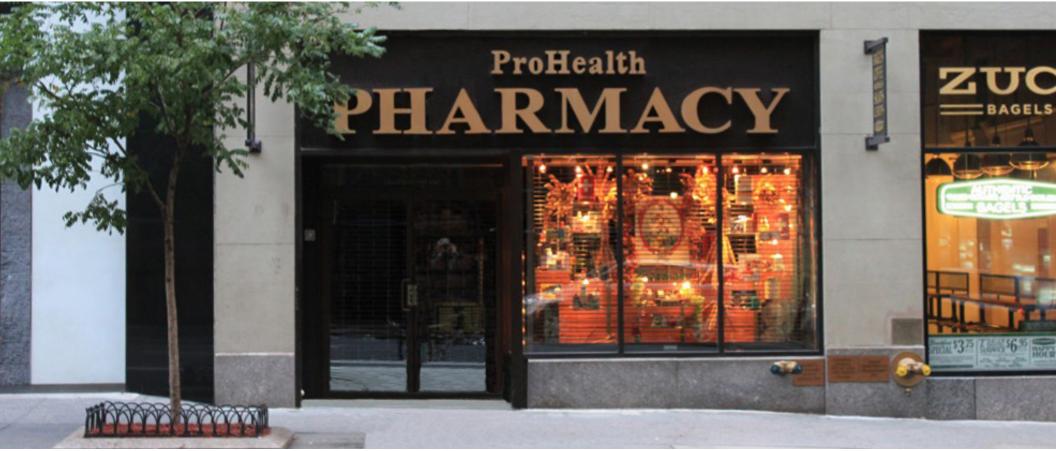

GRAND CENTRAL

# 370 **LEXINGTON** AVENUE





# SPACE **DETAILS**

## LOCATION

West block between East 40th and 41st Streets

12 FT

## **APPROXIMATE SIZE**

Ground Floor 1,532 SF

#### **CEILING HEIGHT**

Ground Floor

### FRONTAGE

20 FT on Lexington Avenue

## TERM

Long term

#### POSSESSION

Immediate

# SITE STATUS

Formerly Pro Health Pharmacy

## **NEIGHBORS**

Maison Kayser, Pret A Manger, Zucker's Bagels, Num Pang Kitchen, Juice Generation and Starbucks

## COMMENTS

All uses considered At the base of a 300,000-SF office building Steps from Grand Central Terminal In close proximity to the subway lines servicing the **4 5 6 7 S** 

#### **GROUND FLOOR**







#### **CONNOR HOLLENBAUGH**

212.916.2937 connor.hollenbaugh@ngkf.com

#### **ARIEL SCHUSTER**

212.331.0132 ariel.schuster@ngkf.com

#### MICHAEL COHEN

212.916.3