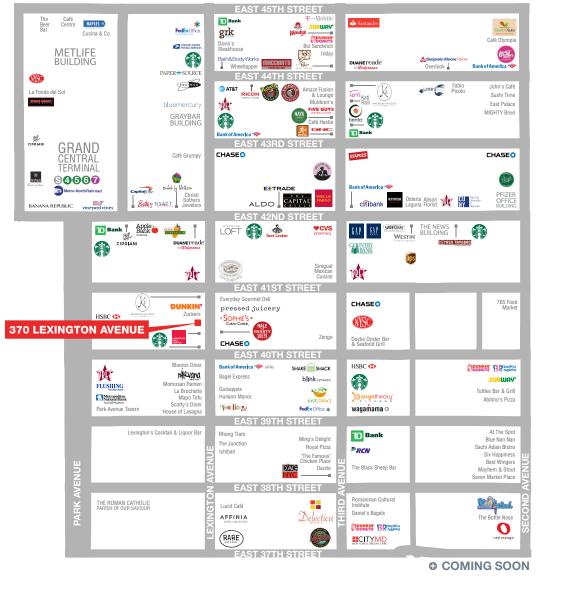

## **NEIGHBORS**

Maison Kayser, Pret A Manger, Zucker's Bagels, Num Pang Kitchen, Juice Generation and Starbucks

## COMMENTS

All uses considered At the base of a 300,000-SF office building Steps from Grand Central Terminal In close proximity to the subway lines servicing the **4 5 6 7 S** 