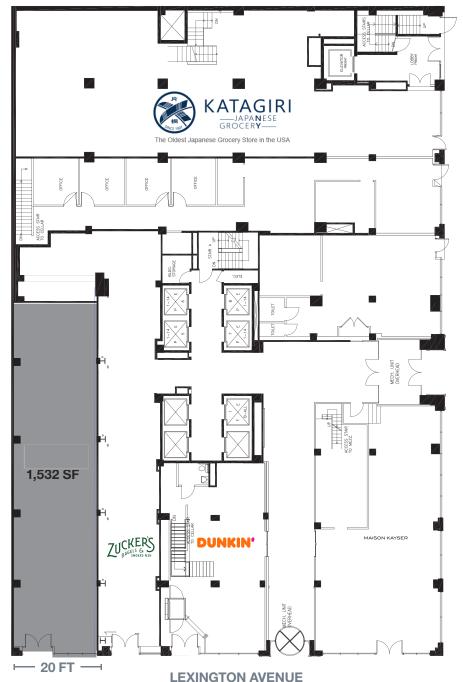

## **APPROXIMATE SIZE**

Ground Floor 1,532 SF

### FRONTAGE

20 FT on Lexington Avenue

#### **GROUND FLOOR**