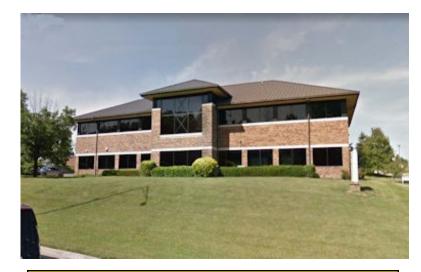

## DESCRIPTION

2900 Chancellor is a 15,000 sq. ft. 2-story medical office building ideally located at the corner of Thomas More Parkway and Chancellor Drive at a traffic light. The building is near the Five Season Sports Club, St. Elizabeth Medical Center and I-275 in Crestview Hills, KY. The space has high-end finishes ready for a new user. Join new tenants, Beacon Orthopaedics, Oxford Physical Therapy, and Tri-State Men's Health.