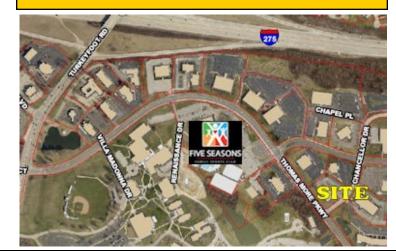

## DESCRIPTION

2900 Chancellor is a 15,000 sq. ft. 2-story medical office building ideally located at the corner of Thomas More Parkway and Chancellor Drive at a traffic light. The building is near the Five Season Sports Club, St. Elizabeth Medical Center and I-275 in Crestview Hills, KY. The space has high-end finishes ready for a new user. Join new tenants, Beacon Orthopaedics, Oxford Physical Therapy, and Tri-State Men's Health.

2nd Floor - 4,262 sq. ft.

The office space has great visibility and abundant parking. This beautiful business park is home to Thomas More University, great retail stores at the Crestview Hills Town Center, Summit Hills Country Club, and many regional and national restaurants. The site is just 10 minutes to the Cincinnati/Northern Kentucky International Airport (CVG) and 15 minutes to downtown Cincinnati.

The office space is ideal for medical users and other business uses. Owner will work with Tenant to make the space fit the Tenant's needs.

SITE

F<sup>1</sup>RST COMMERCIAL REALTYinc.