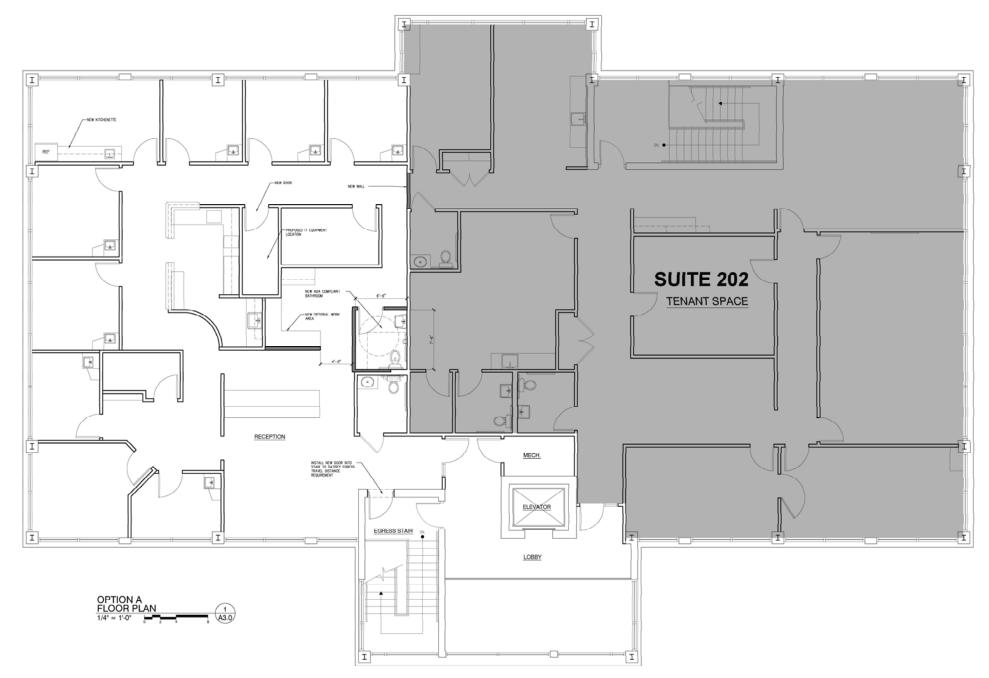

## **PROPERTY SUMMARY**

Available Space: 4,262 sq. ft.

Lease Terms Rent: \$15.95 per sq. ft. CAM: \$4.95 Years: 3 - 5 years

Zoning: Office (RP-1)

2nd Floor - 4,262 sq. ft.

The office space has great visibility and abundant parking. This beautiful business park is home to Thomas More University, great retail stores at the Crestview Hills Town Center, Summit Hills Country Club, and many regional and national restaurants. The site is just 10 minutes to the Cincinnati/Northern Kentucky International Airport (CVG) and 15 minutes to downtown Cincinnati.