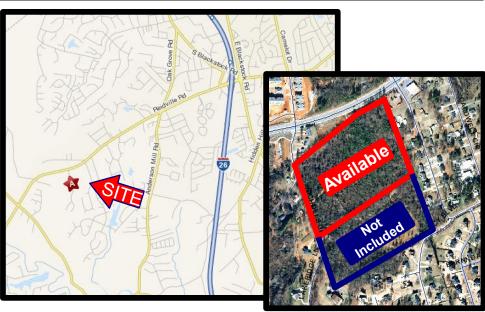

## Available

175 Nicholls Drive (Portion of) Spartanburg, SC 29301

Great
Development
Site!

## **Features**

- +/- 22.00 Acres Great for Development
- +/- 2.50 Miles From I-26
- +/- 85.26 Ft. of Frontage on Reidville Road
- +/- 498 Ft. of Frontage on Nicholls Drive
- Convenient to Retail, Restaurants, & Medical
- All Utilities Available
- Demographics Available Upon Request
- Portion of Sptbg TMS# 6-24-00-036.00