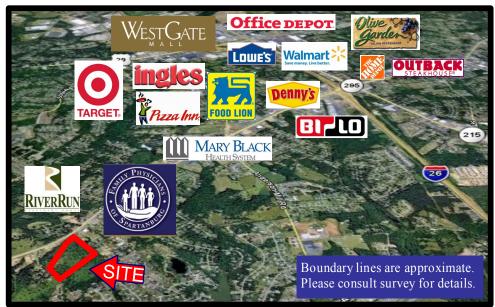

## Available

175 Nicholls Drive (Portion of) Spartanburg, SC 29301

Great
Development
Site!

## **Features**

- +/- 22.00 Acres Great for Development
- +/- 2.50 Miles From I-26
- +/- 85.26 Ft. of Frontage on Reidville Road
- +/- 498 Ft. of Frontage on Nicholls Drive
- Convenient to Retail, Restaurants, & Medical
- All Utilities Available
- Demographics Available Upon Request
- Portion of Sptbg TMS# 6-24-00-036.00