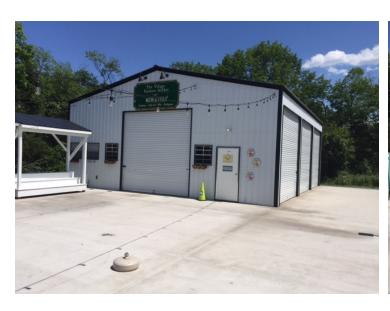

#### **PROPERTY OVERVIEW**

Unique setting for retail, restaurant, and personal services in small separate rental spaces connected by common sheltered area. Conveniently located on high traffic Rt. 33 close to Massanutten Resort tourism. Retail space available for \$500/month, would be ideal for food services with the potential of a rear drive thru. A larger detached space with 4 garage doors and patio that can be rented for \$1250/month has many potential uses.

#### **Additional Photos**

Nice unit with private entrance

Back of building with potential rear drive thru

4 garage doors

For More Information:

Donn Meyerhoeffer 540.246.6060 Donn.Meyerhoeffer@cottonwood.com