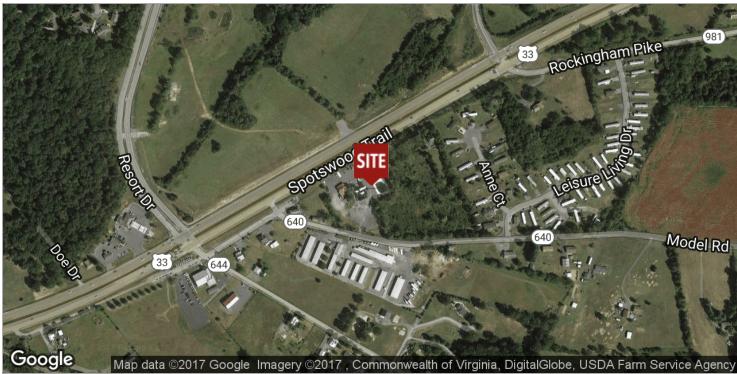

area. Conveniently located on high traffic Rt. 33 close to Massanutten Resort tourism. Retail space available for \$500/month, would be ideal for food services with the potential of a rear drive thru. A larger detached space with 4 garage doors and patio that can be rented for \$1250/month has many potential uses.

For More Information:

Donn Meyerhoeffer

540.246.6060 Donn.Meyerhoeffer@cottonwood.com



# THE VILLAGE OF THE VALLEY

11702 Spotswood Trail, Elkton, VA 22827

#### **Additional Photos**





Nice unit with private entrance

Back of building with potential rear drive thru







4 garage doors

For More Information:

Donn Meyerhoeffer 540.246.6060 Donn.Meyerhoeffer@cottonwood.com



## THE VILLAGE OF THE VALLEY

11702 Spotswood Trail, Elkton, VA 22827

### **Location Maps**