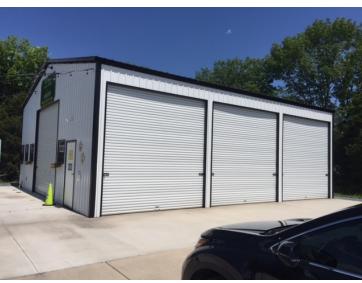

#### **PROPERTY OVERVIEW**

Unique setting for retail, restaurant, and personal services in small separate rental spaces connected by common sheltered area. Conveniently located on high traffic Rt. 33 close to Massanutten Resort tourism. Retail space available for \$500/month, would be ideal for food services with the potential of a rear drive thru. A larger detached space with 4 garage doors and patio that can be rented for \$1250/month has many potential uses.

#### **Additional Photos**

Nice unit with private entrance

Back of building with potential rear drive thru

4 garage doors

For More Information:

Donn Meyerhoeffer 540.246.6060 Donn.Meyerhoeffer@cottonwood.com