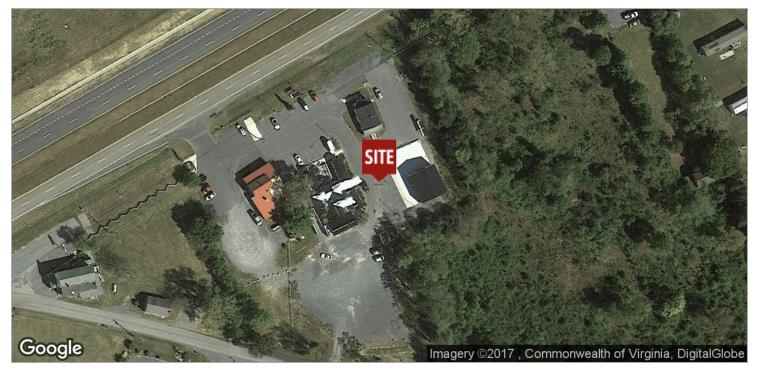

d area. Conveniently located on high traffic Rt. 33 close to Massanutten Resort tourism. Retail space available for \$500/month, would be ideal for food services with the potential of a rear drive thru. A larger detached space with 4 garage doors and patio that can be rented for \$1250/month has many potential uses.

For More Information:

Donn Meyerhoeffer

540.246.6060 Donn.Meyerhoeffer@cottonwood.com



# THE VILLAGE OF THE VALLEY

11702 Spotswood Trail, Elkton, VA 22827

#### **Additional Photos**





Nice unit with private entrance

Back of building with potential rear drive thru







4 garage doors

For More Information:

Donn Meyerhoeffer 540.246.6060 Donn.Meyerhoeffer@cottonwood.com



## THE VILLAGE OF THE VALLEY

11702 Spotswood Trail, Elkton, VA 22827

### **Location Maps**