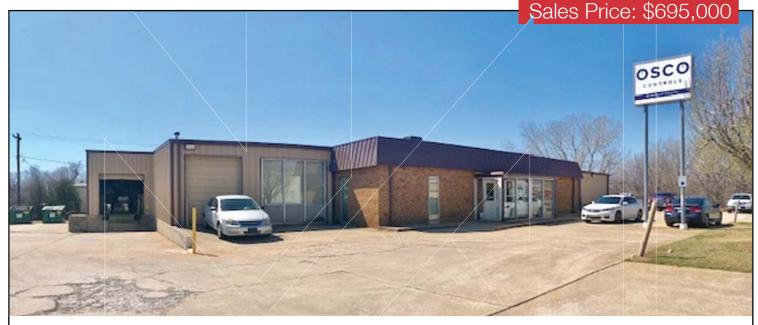

## Na ISullivan Group

Industrial Building For Sale 10,800 SF

PRICE REDUCED!

#### **PROPERTY HIGHLIGHTS**

- 10,800 SF Warehouse
- (1) Dock High Door
- (3) Grade Level Doors
- Built in 1978
- 18' Eve Height