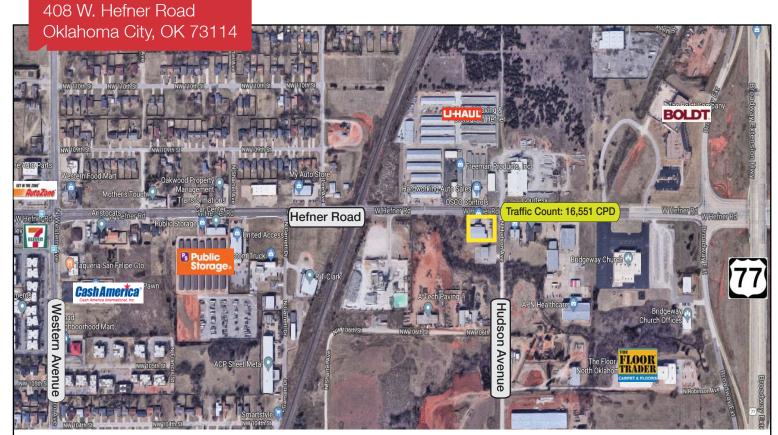

#### 408 W. Hefner Road

Oklahoma City, Oklahoma 73114

#### **LOCATION HIGHLIGHTS**

- Dimensions: 200' x 152'
- Frontage: 200' on Hefner Road
- Easy Access to Kilpatrick Turnpike & Broadway

| TOTAL SF      | 10,800 SF MOL |  |
|---------------|---------------|--|
| LAND IN ACRES | 0.52 MOL      |  |
| ZONING        | I-2           |  |
| GENERAL USE   | Industrial    |  |
| TAXES         | \$3,861.17    |  |