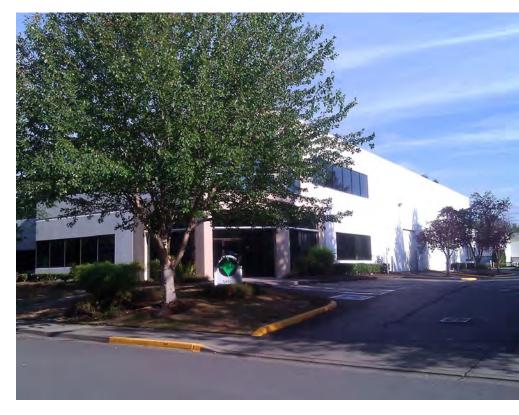

## The Hartmann Building

14540 NE 91st Street Redmond, WA

### Office/Warehouse Building Available

27,790 total SF, which includes: 6,937 SF office (2 floors) 6,649 SF highbay warehouse 7,179 SF lowbay warehouse/assembly 7,025 SF mezzanine (open office/tech) Mezzanine could be removed to produce more high bay warehouse ..... 24' clear concrete tilt up construction 4 grade level roll up doors, 2 could easily be converted back to dock high loading 35 parking stalls with additional street parking available Convenient Willows Road/85th Street location Asking Price: \$4,150,000 (\$149.33/SF) .....

# For Sale