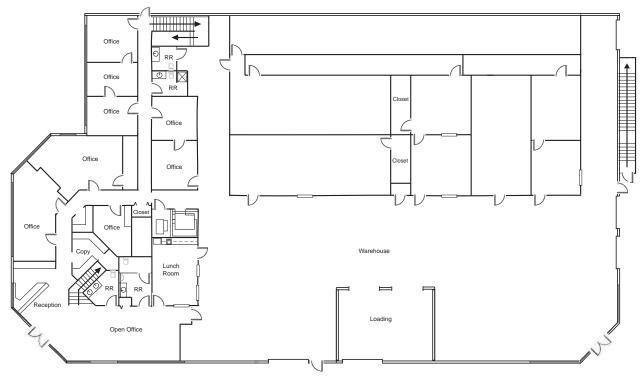

# Hartmann Building

FIRST FLOOR

### Office/Warehouse Building Available

27,790 total SF, which includes: 6,937 SF office (2 floors) 6,649 SF highbay warehouse 7,179 SF lowbay warehouse/assembly 7,025 SF mezzanine (open office/tech) Mezzanine could be removed to produce more high bay warehouse ..... 24' clear concrete tilt up construction 4 grade level roll up doors, 2 could easily be converted back to dock high loading 35 parking stalls with additional street parking available Convenient Willows Road/85th Street location Asking Price: \$4,150,000 (\$149.33/SF) .....