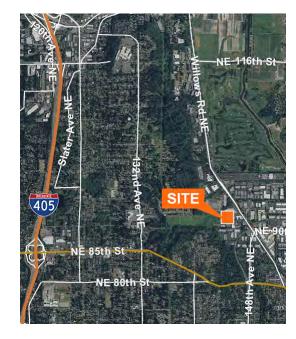

#### Location

### Office/Warehouse Building Available

27,790 total SF, which includes: 6,937 SF office (2 floors) 6,649 SF highbay warehouse 7,179 SF lowbay warehouse/assembly 7,025 SF mezzanine (open office/tech) Mezzanine could be removed to produce more high bay warehouse ..... 24' clear concrete tilt up construction 4 grade level roll up doors, 2 could easily be converted back to dock high loading 35 parking stalls with additional street parking available Convenient Willows Road/85th Street location Asking Price: \$4,150,000 (\$149.33/SF) .....