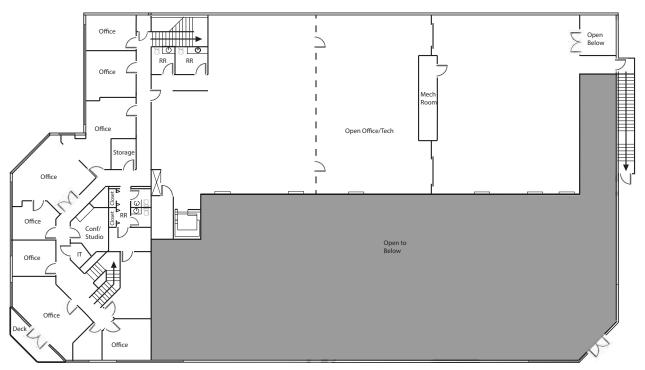

#### SECOND FLOOR

This information supplied herein is from sources we deem reliable. It is provided without any representation, warranty or guarantee, expressed or implied as to its accuracy. Prospective Buyer or Tenant should conduct an independent investigation and verification of all matters deemed to be material, including, but not limited to, statements of income and expenses. Consult your attorney, accountant, or other professional advisor.

### Office/Warehouse Building Available

27,790 total SF, which includes: 6,937 SF office (2 floors) 6,649 SF highbay warehouse 7,179 SF lowbay warehouse/assembly 7,025 SF mezzanine (open office/tech) Mezzanine could be removed to produce more high bay warehouse ..... 24' clear concrete tilt up construction 4 grade level roll up doors, 2 could easily be converted back to dock high loading 35 parking stalls with additional street parking available Convenient Willows Road/85th Street location Asking Price: \$4,150,000 (\$149.33/SF) .....