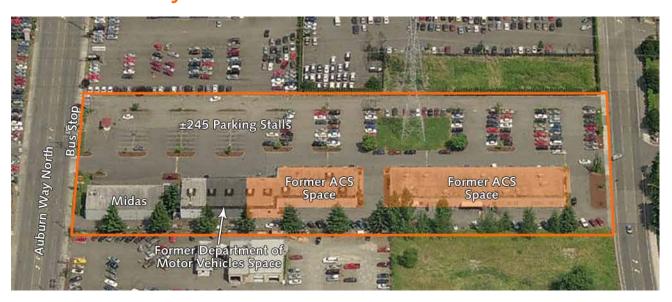

#### **Features**

18,108 SF, 11,990 SF and 3,888 SF up to 22,000 SF

Approx 245 parking stalls = 11 stalls per 1,000 SF

1,300 amps of 120/240 power

Multiple fiber lines

ACS space is wired for call center use

#### Contact

Doug Klein, SIOR 206.248.7348 dklein@kiddermathews.com Metro bus stop on site

Exposure along Auburn Way North

Grade-level loading doors possible on many bays

C-3 zoning allows a variety of retail & office uses