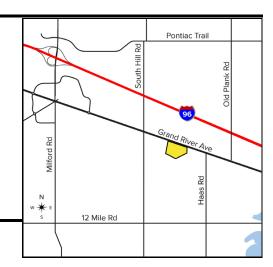

## **Industrial For Lease**

Property Name: Lyon Distribution Center II

Roof:

Location: Grand River Avenue

City, State: Lyon Twp., MI **Cross Streets:** South Hill Rd.

Oakland County:

Zoning: I-2

| BUILDING SIZE / AVAILABILITY |                  | Building Type:            | Build-to-Suit    | Mezzanine:  | N/A |
|------------------------------|------------------|---------------------------|------------------|-------------|-----|
| Total Building Sq. Ft.:      | 150,000          | Available Shop Sq. Ft.:   | 75,000 - 150,000 | Office Dim: | N/A |
| Available Sq. Ft.:           | 75,000 - 150,000 | Available Office Sq. Ft.: | To Suit          | Shop Dim:   | N/A |