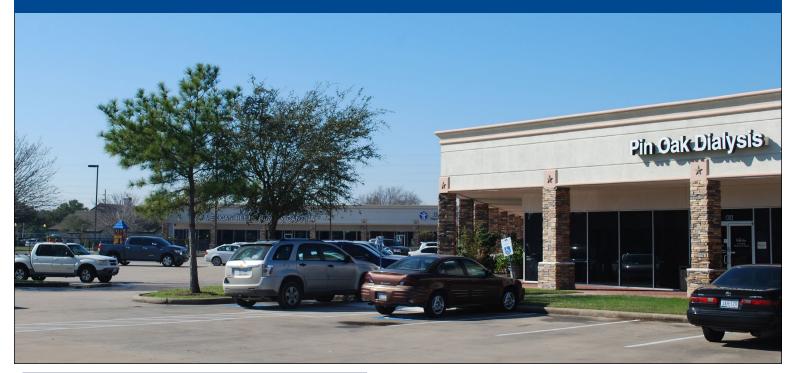

### Pin Oak Crossing Shopping Center - 1302-1344 Pin Oak Rd., Katy, Tx

#### Features & Amenities

- Great neighborhood center in Katy, Tx
- Located in the new north/south artery Pin Oak Rd.
- 1/4 mile south of I-10
- South of HEB and Katy Mills Mall
- 2 1/2 acre pad sites for sale/lease or build to suit
- Spaces available from 1,200 8,865sf
- Great visibility to Pin Oak Rd.
- Traffic Counts: Pin Oak Rd. @ Katy Flewellen Rd. - 15,650 CPD
- Demographics: