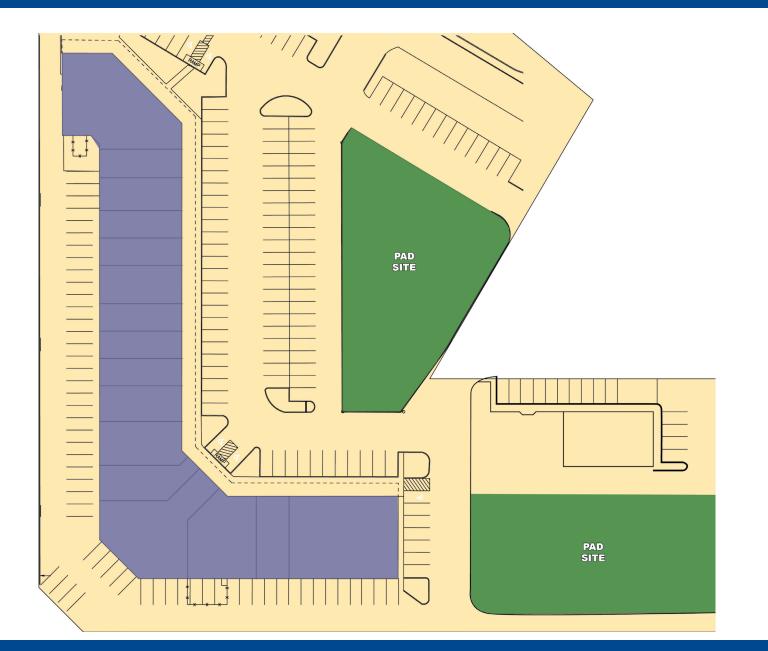

#### Features & Amenities

- Great neighborhood center in Katy, Tx
- Located in the new north/south artery Pin Oak Rd.
- 1/4 mile south of I-10
- South of HEB and Katy Mills Mall
- 2 1/2 acre pad sites for sale/lease or build to suit
- Spaces available from 1,200 8,865sf
- Great visibility to Pin Oak Rd.
- Traffic Counts: Pin Oak Rd. @ Katy Flewellen Rd. - 15,650 CPD
- Demographics: