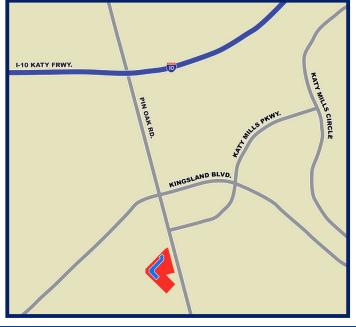

### Pin Oak Crossing Shopping Center - 1302-1344 Pin Oak Rd., Katy, Tx

#### Features & Amenities

- Great neighborhood center in Katy, Tx
- Located in the new north/south artery Pin Oak Rd.
- 1/4 mile south of I-10
- South of HEB and Katy Mills Mall
- 2 1/2 acre pad sites for sale/lease or build to suit
- Spaces available from 1,200 8,865sf
- Great visibility to Pin Oak Rd.
- Traffic Counts: Pin Oak Rd. @ Katy Flewellen Rd. - 15,650 CPD
- Demographics: