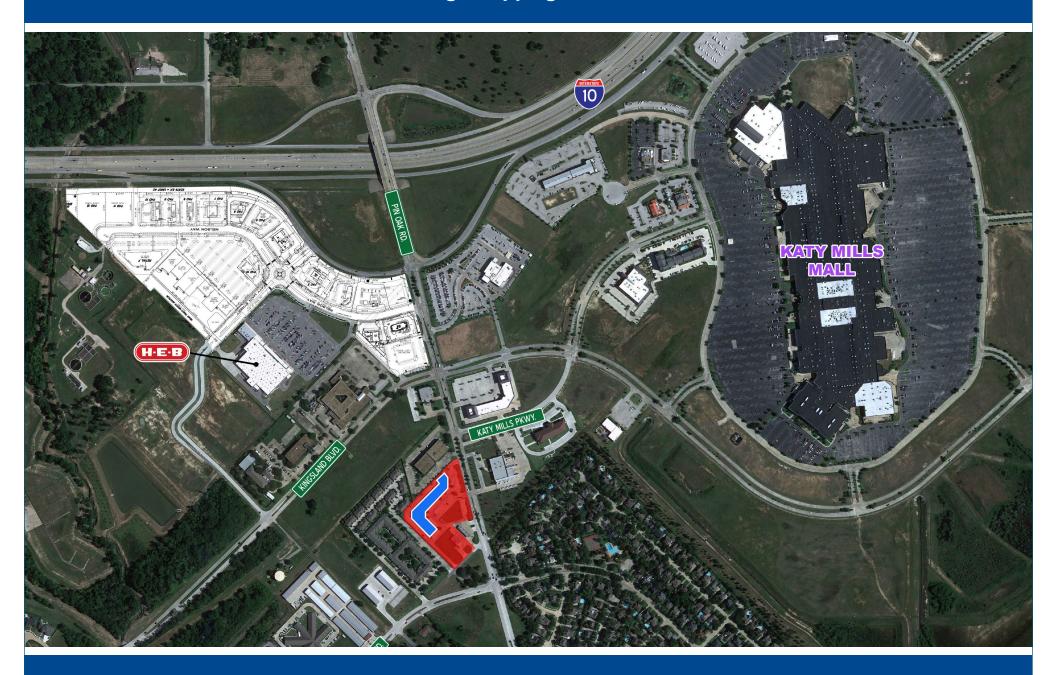

### Pin Oak Crossing Shopping Center - 1302-1344 Pin Oak Rd., Katy, Tx

#### Features & Amenities

- Great neighborhood center in Katy, Tx
- Located in the new north/south artery Pin Oak Rd.
- 1/4 mile south of I-10
- South of HEB and Katy Mills Mall
- 2 1/2 acre pad sites for sale/lease or build to suit
- Spaces available from 1,200 8,865sf
- Great visibility to Pin Oak Rd.
- Traffic Counts: Pin Oak Rd. @ Katy Flewellen Rd. - 15,650 CPD
- Demographics: